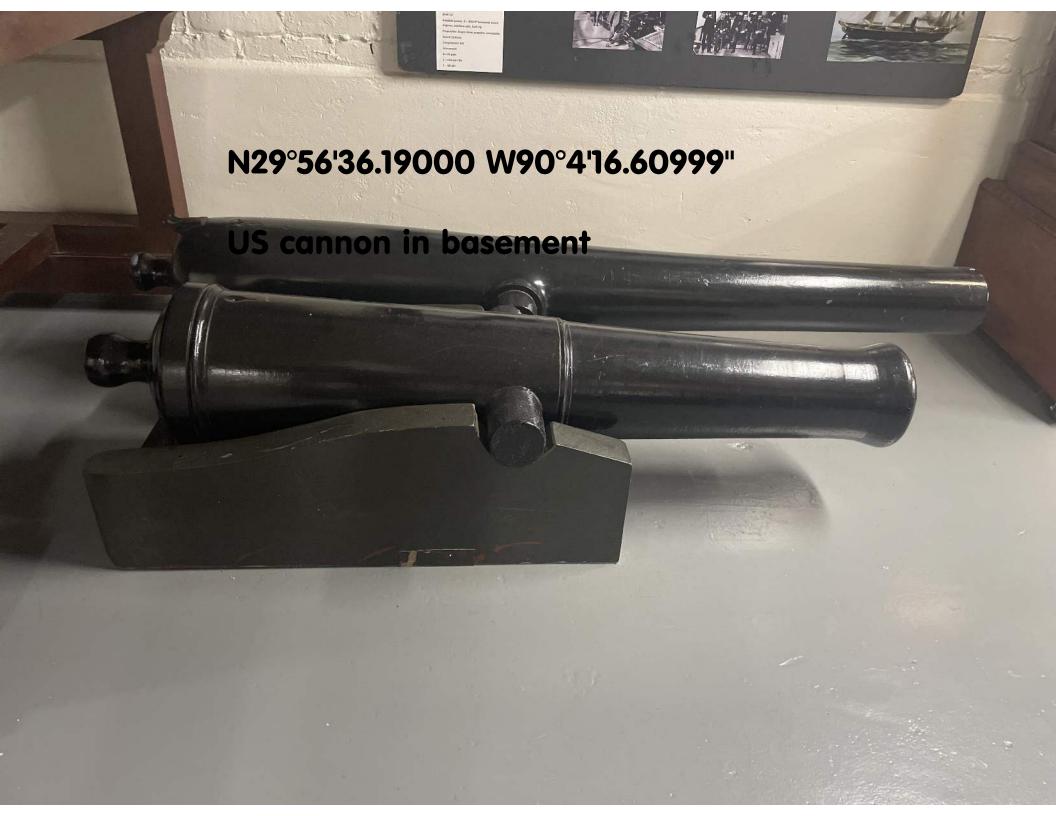

# NATIONAL ORGANIZATION SONS OF UNION VETERANS OF THE CIVIL WAR CIVIL WAR MEMORIAL ASSESSMENT FORM

| 2.9" Parrott rifle, M1861                                                                                                              | WPF                                | NY 5              | RPP                              | 61                             | 890                      | 3RH Confederat                                             |             |                             |                 |                              |
|----------------------------------------------------------------------------------------------------------------------------------------|------------------------------------|-------------------|----------------------------------|--------------------------------|--------------------------|------------------------------------------------------------|-------------|-----------------------------|-----------------|------------------------------|
| 3" Ordnance Rifle, M1861                                                                                                               | Phoenix                            | 511               | CCC *5                           | 45 62                          | 816                      | 7RH Confederat                                             | e Museum    | on Camp St.                 | Basement        | non(s)                       |
| _ 8" Confederate Columbiad                                                                                                             | Tredega                            | r                 | 19                               | 32*64                          | 8566                     |                                                            |             | , 6.5" trunni<br>Front of B | ions            | tc.)                         |
| Affiliation                                                                                                                            |                                    |                   |                                  |                                |                          |                                                            |             |                             |                 |                              |
| GARMOL                                                                                                                                 |                                    |                   | SU                               |                                |                          | WRC                                                        |             | ASUVCW                      |                 |                              |
| LGARDUV                                                                                                                                | CW                                 | _X                | (X) Oth                          | ner                            |                          |                                                            |             |                             |                 |                              |
| If known, record name and numb                                                                                                         | er of post,                        | camp,             | , corps, a                       | auxiliar                       | y, tent,                 | circle or appropria                                        | ate inform  | ation of other              | groups:         |                              |
| 3 Cannons at the Museum , CArtillery.                                                                                                  | Outside C                          | olumb             | aid Car                          | nnon d                         | ledicate                 | ed 1899 by the \$                                          | Survivors   | of the Batta                | Illion Was      | hington                      |
| Original Dedication Date that would have information on the with full identification of the paper.  Location The Memorial is currently | ne <i>first</i> ded<br>r & date of | ication<br>public | ceremo<br>cation. The<br>Louisan | ony and<br>nank yo<br>na's Civ | l/or othe<br>ou.         | e consult any/all n<br>or facts on the me<br>Museum at Cor | morial. Pl  | ease submit a               | copy of yo      | er's article<br>our findings |
| Street/Road address or s                                                                                                               | site loca                          | tion_             |                                  |                                |                          |                                                            |             |                             |                 |                              |
|                                                                                                                                        |                                    |                   |                                  | G                              | SPS C                    | oordinates <u>N2</u>                                       | 9°56'36.52  | 2000" W90°4'16.             | .28000"         |                              |
| City/Village &/or Townsh                                                                                                               | ip New Or                          | leans             |                                  |                                |                          |                                                            |             |                             |                 |                              |
| County Orleans Parish                                                                                                                  |                                    |                   |                                  |                                | State                    | LA                                                         |             | _ Zip Cod                   | le <u>70130</u> |                              |
| The front of the Memoria                                                                                                               |                                    |                   |                                  |                                |                          | East                                                       | West        |                             |                 |                              |
| Government Body, Age<br>Name Louisana's Civil War                                                                                      |                                    |                   |                                  |                                |                          | اماا                                                       |             |                             |                 |                              |
| Dept./Div.                                                                                                                             | Museum                             | at Coi            | illeuera                         | te iviei                       | IIOHAI I                 | Tall                                                       |             |                             |                 |                              |
| Street Address 929 Camp                                                                                                                | St                                 |                   |                                  |                                |                          |                                                            |             |                             |                 |                              |
|                                                                                                                                        |                                    |                   |                                  | S                              | tate L                   | A                                                          | 7           | in Code 7                   | 0130            |                              |
| City New Orleans Contact Person                                                                                                        |                                    |                   |                                  | — т                            | elenh                    | one (504 ) 52;                                             | 3-4522      | <u>·</u> ext                | -               | _                            |
| Is Memorial on the Natio                                                                                                               |                                    |                   |                                  |                                |                          |                                                            |             | # if knowr                  |                 | 52                           |
| Memorial Hall is on the Natio                                                                                                          | nal Regis                          | ter an            | nd outsid                        | de can                         | inon sh                  | own as part of i                                           | t when lis  | sted in 1975                |                 |                              |
| For Monuments with/w<br>Physical Details<br>Material of Monument or base<br>If known, name specific mater                              | e under a                          | Sculp             | ture or                          |                                |                          |                                                            |             |                             |                 |                              |
| Material of the Sculpture If known, name specific mater                                                                                | Stone_<br>rial (color              | of gra            | Concre                           | ete<br>arble,                  | Me <sup>.</sup><br>etc.) | talOther                                                   | Is it holle | ow or solid?                |                 |                              |

FORM CWM #61 Page 2 For Historic Marker or Plaque: Bronze Plaque on Columbaid Cannon see picture for text Material of Plaque or Historical Marker / Tablet = For Cannons with/without monument: 3RH Confederate Museum on Camp St. 1st Floor 2.9" Parrott rifle, M1861 WPF NY 5 RPP 890 3" Ordnance Rifle, M1861 Phoenix 511 CCC \*545 62 816 7RH Confederate Museum on Camp St. Basement 8" Confederate Columbiad Tredegar 1932\*64 8566 Confederate Museum, 6.5" trunnions Front of Building Is inert ammunition a part of the Memorial? [For camp/department monuments officer's use: Cannon on list of known ordnance] 🗸 Yes For Other Memorials: (flag pole, G.A.R. buildings, stained glass windows, etc.) What best describes the memorial Materials of the Memorial Complete for All Memorials Approximate Dimensions (indicate unit of measure) - taken from tallest / widest points Width Depth or Diameter For Memorials with multiple Sculptures, please record this information on a separate sheet of paper for each statue (service, pose, etc) and attach to this form. Please describe the "pose" of each statue and any weapons/implements involved (in case your photos become separated from this form). Thank you! Markings/Inscriptions (on stone-work / metal-work of monument, base, sculpture) Maker or Fabricator mark / name? If so, give name & location found Please attach legible photographs of all text &/or Record the text in the space below. Please use the addendum – narrative sheet if necessary. [BRONZE PLAQUE ON OUTSIDE COLUMBAID CANNON] This 8 in. Columbaid, cast of Alabama iron by the Confederates at Selma, Ala. was mounted in Spanish Fort, Mobile Bay. The Fifth Company Slocomb's Battery Battalion Washington Artillery of New Orleans, during the siege of that fort by the U.S. forces under Gen. E. R.S. Canby alone served this piece until it was disabled on the tenth day of the siege April 4th, 1865, by the concentrated fire of more than twenty five opposing guns. Thirteen of the company fell dead or wounded around it. Found twenty six years after in the redoubt where used, it was obtained by the survivors of the company, who along with their comrades of the other companies of the Battallion [sic] Washington Artillery, here dedicate on this 19th day of September 1899, as a monument to the dashing and beloved Cuthbert Harrison Slocomb Captain of the Fifth Company, and to the gallant spirits he led who are with him in the life beyond. Bronze Plaque on outside Columbaid Cannonl