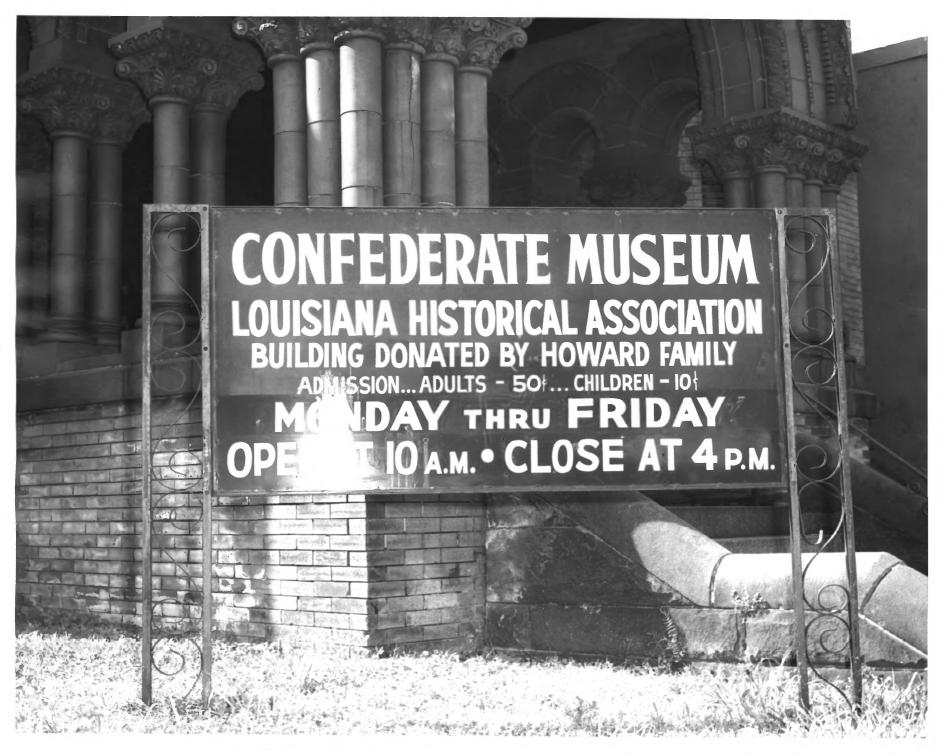

# NATIONAL ORGANIZATION SONS OF UNION VETERANS OF THE CIVIL WAR CIVIL WAR MEMORIAL ASSESSMENT FORM

| 2.9" Parrott rifle, M1861                                                                                                              | WPF                                | NY 5              | RPP                              | 61                             | 890                      | 3RH Confederat                                             |             |                             |                 |                              |
|----------------------------------------------------------------------------------------------------------------------------------------|------------------------------------|-------------------|----------------------------------|--------------------------------|--------------------------|------------------------------------------------------------|-------------|-----------------------------|-----------------|------------------------------|
| 3" Ordnance Rifle, M1861                                                                                                               | Phoenix                            | 511               | CCC *5                           | 45 62                          | 816                      | 7RH Confederat                                             | e Museum    | on Camp St.                 | Basement        | non(s)                       |
| _ 8" Confederate Columbiad                                                                                                             | Tredega                            | r                 | 19                               | 32*64                          | 8566                     |                                                            |             | , 6.5" trunni<br>Front of B | ions            | tc.)                         |
| Affiliation                                                                                                                            |                                    |                   |                                  |                                |                          |                                                            |             |                             |                 |                              |
| GARMOL                                                                                                                                 |                                    |                   | SU                               |                                |                          | WRC                                                        |             | ASUVCW                      |                 |                              |
| LGARDUV                                                                                                                                | CW                                 | _X                | (X) Oth                          | ner                            |                          |                                                            |             |                             |                 |                              |
| If known, record name and numb                                                                                                         | er of post,                        | camp,             | , corps, a                       | auxiliar                       | y, tent,                 | circle or appropria                                        | ate inform  | ation of other              | groups:         |                              |
| 3 Cannons at the Museum , CArtillery.                                                                                                  | Outside C                          | olumb             | aid Car                          | nnon d                         | ledicate                 | ed 1899 by the \$                                          | Survivors   | of the Batta                | Illion Was      | hington                      |
| Original Dedication Date that would have information on the with full identification of the paper.  Location The Memorial is currently | ne <i>first</i> ded<br>r & date of | ication<br>public | ceremo<br>cation. The<br>Louisan | ony and<br>nank yo<br>na's Civ | l/or othe<br>ou.         | e consult any/all n<br>or facts on the me<br>Museum at Cor | morial. Pl  | ease submit a               | copy of yo      | er's article<br>our findings |
| Street/Road address or s                                                                                                               | site loca                          | tion_             |                                  |                                |                          |                                                            |             |                             |                 |                              |
|                                                                                                                                        |                                    |                   |                                  | G                              | SPS C                    | oordinates <u>N2</u>                                       | 9°56'36.52  | 2000" W90°4'16.             | .28000"         |                              |
| City/Village &/or Townsh                                                                                                               | ip New Or                          | leans             |                                  |                                |                          |                                                            |             |                             |                 |                              |
| County Orleans Parish                                                                                                                  |                                    |                   |                                  |                                | State                    | LA                                                         |             | _ Zip Cod                   | le <u>70130</u> |                              |
| The front of the Memoria                                                                                                               |                                    |                   |                                  |                                |                          | East                                                       | West        |                             |                 |                              |
| Government Body, Age<br>Name Louisana's Civil War                                                                                      |                                    |                   |                                  |                                |                          | اماا                                                       |             |                             |                 |                              |
| Dept./Div.                                                                                                                             | Museum                             | at Coi            | illeuera                         | te iviei                       | IIOHAI I                 | Tall                                                       |             |                             |                 |                              |
| Street Address 929 Camp                                                                                                                | St                                 |                   |                                  |                                |                          |                                                            |             |                             |                 |                              |
|                                                                                                                                        |                                    |                   |                                  | S                              | tate L                   | A                                                          | 7           | in Code 7                   | 0130            |                              |
| City New Orleans Contact Person                                                                                                        |                                    |                   |                                  | — т                            | elenh                    | one (504 ) 52;                                             | 3-4522      | <u>·</u> ext                | -               | _                            |
| Is Memorial on the Natio                                                                                                               |                                    |                   |                                  |                                |                          |                                                            |             | # if knowr                  |                 | 52                           |
| Memorial Hall is on the Natio                                                                                                          | nal Regis                          | ter an            | nd outsid                        | de can                         | inon sh                  | own as part of i                                           | t when lis  | sted in 1975                |                 |                              |
| For Monuments with/w<br>Physical Details<br>Material of Monument or base<br>If known, name specific mater                              | e under a                          | Sculp             | ture or                          |                                |                          |                                                            |             |                             |                 |                              |
| Material of the Sculpture If known, name specific mater                                                                                | Stone_<br>rial (color              | of gra            | Concre                           | ete<br>arble,                  | Me <sup>.</sup><br>etc.) | talOther                                                   | Is it holle | ow or solid?                |                 |                              |

FORM CWM #61 Page 2 For Historic Marker or Plaque: Bronze Plaque on Columbaid Cannon see picture for text Material of Plaque or Historical Marker / Tablet = For Cannons with/without monument: 3RH Confederate Museum on Camp St. 1st Floor 2.9" Parrott rifle, M1861 WPF NY 5 RPP 890 3" Ordnance Rifle, M1861 Phoenix 511 CCC \*545 62 816 7RH Confederate Museum on Camp St. Basement 8" Confederate Columbiad Tredegar 1932\*64 8566 Confederate Museum, 6.5" trunnions Front of Building Is inert ammunition a part of the Memorial? [For camp/department monuments officer's use: Cannon on list of known ordnance] 🗸 Yes For Other Memorials: (flag pole, G.A.R. buildings, stained glass windows, etc.) What best describes the memorial Materials of the Memorial Complete for All Memorials Approximate Dimensions (indicate unit of measure) - taken from tallest / widest points Width Depth or Diameter For Memorials with multiple Sculptures, please record this information on a separate sheet of paper for each statue (service, pose, etc) and attach to this form. Please describe the "pose" of each statue and any weapons/implements involved (in case your photos become separated from this form). Thank you! Markings/Inscriptions (on stone-work / metal-work of monument, base, sculpture) Maker or Fabricator mark / name? If so, give name & location found Please attach legible photographs of all text &/or Record the text in the space below. Please use the addendum – narrative sheet if necessary. [BRONZE PLAQUE ON OUTSIDE COLUMBAID CANNON] This 8 in. Columbaid, cast of Alabama iron by the Confederates at Selma, Ala. was mounted in Spanish Fort, Mobile Bay. The Fifth Company Slocomb's Battery Battalion Washington Artillery of New Orleans, during the siege of that fort by the U.S. forces under Gen. E. R.S. Canby alone served this piece until it was disabled on the tenth day of the siege April 4th, 1865, by the concentrated fire of more than twenty five opposing guns. Thirteen of the company fell dead or wounded around it. Found twenty six years after in the redoubt where used, it was obtained by the survivors of the company, who along with their comrades of the other companies of the Battallion [sic] Washington Artillery, here dedicate on this 19th day of September 1899, as a monument to the dashing and beloved Cuthbert Harrison Slocomb Captain of the Fifth Company, and to the gallant spirits he led who are with him in the life beyond. Bronze Plaque on outside Columbaid Cannonl