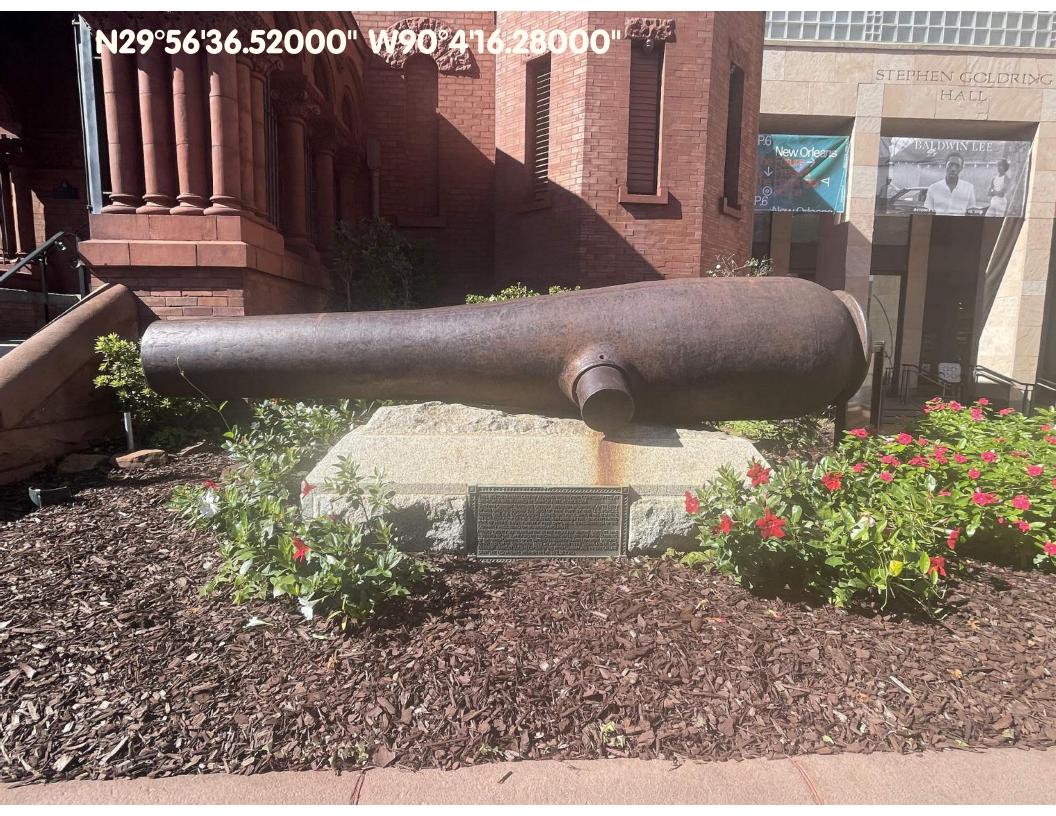

# NATIONAL ORGANIZATION SONS OF UNION VETERANS OF THE CIVIL WAR CIVIL WAR MEMORIAL ASSESSMENT FORM

| 2.9" Parrott rifle, M1861                                                                                                              | WPF                                | NY 5              | RPP                              | 61                             | 890                      | 3RH Confederat                                             |             |                             |                 |                              |
|----------------------------------------------------------------------------------------------------------------------------------------|------------------------------------|-------------------|----------------------------------|--------------------------------|--------------------------|------------------------------------------------------------|-------------|-----------------------------|-----------------|------------------------------|
| 3" Ordnance Rifle, M1861                                                                                                               | Phoenix                            | 511               | CCC *5                           | 45 62                          | 816                      | 7RH Confederat                                             | e Museum    | on Camp St.                 | Basement        | non(s)                       |
| _ 8" Confederate Columbiad                                                                                                             | Tredega                            | r                 | 19                               | 32*64                          | 8566                     |                                                            |             | , 6.5" trunni<br>Front of B | ions            | tc.)                         |
| Affiliation                                                                                                                            |                                    |                   |                                  |                                |                          |                                                            |             |                             |                 |                              |
| GARMOL                                                                                                                                 |                                    |                   | SU                               |                                |                          | WRC                                                        |             | ASUVCW                      |                 |                              |
| LGARDUV                                                                                                                                | CW                                 | _X                | (X) Oth                          | ner                            |                          |                                                            |             |                             |                 |                              |
| If known, record name and numb                                                                                                         | er of post,                        | camp,             | , corps, a                       | auxiliar                       | y, tent,                 | circle or appropria                                        | ate inform  | ation of other              | groups:         |                              |
| 3 Cannons at the Museum , CArtillery.                                                                                                  | Outside C                          | olumb             | aid Car                          | nnon d                         | ledicate                 | ed 1899 by the \$                                          | Survivors   | of the Batta                | Illion Was      | hington                      |
| Original Dedication Date that would have information on the with full identification of the paper.  Location The Memorial is currently | ne <i>first</i> ded<br>r & date of | ication<br>public | ceremo<br>cation. The<br>Louisan | ony and<br>nank yo<br>na's Civ | l/or othe<br>ou.         | e consult any/all n<br>or facts on the me<br>Museum at Cor | morial. Pl  | ease submit a               | copy of yo      | er's article<br>our findings |
| Street/Road address or s                                                                                                               | site loca                          | tion_             |                                  |                                |                          |                                                            |             |                             |                 |                              |
|                                                                                                                                        |                                    |                   |                                  | G                              | SPS C                    | oordinates <u>N2</u>                                       | 9°56'36.52  | 2000" W90°4'16.             | .28000"         |                              |
| City/Village &/or Townsh                                                                                                               | ip New Or                          | leans             |                                  |                                |                          |                                                            |             |                             |                 |                              |
| County Orleans Parish                                                                                                                  |                                    |                   |                                  |                                | State                    | LA                                                         |             | _ Zip Cod                   | le <u>70130</u> |                              |
| The front of the Memoria                                                                                                               |                                    |                   |                                  |                                |                          | East                                                       | West        |                             |                 |                              |
| Government Body, Age<br>Name Louisana's Civil War                                                                                      |                                    |                   |                                  |                                |                          | اماا                                                       |             |                             |                 |                              |
| Dept./Div.                                                                                                                             | Museum                             | at Coi            | illeuera                         | te iviei                       | IIOHAI I                 | Tall                                                       |             |                             |                 |                              |
| Street Address 929 Camp                                                                                                                | St                                 |                   |                                  |                                |                          |                                                            |             |                             |                 |                              |
|                                                                                                                                        |                                    |                   |                                  | S                              | tate L                   | A                                                          | 7           | in Code 7                   | 0130            |                              |
| City New Orleans Contact Person                                                                                                        |                                    |                   |                                  | — т                            | elenh                    | one (504 ) 52;                                             | 3-4522      | <u>·</u> ext                | -               | _                            |
| Is Memorial on the Natio                                                                                                               |                                    |                   |                                  |                                |                          |                                                            |             | # if knowr                  |                 | 52                           |
| Memorial Hall is on the Natio                                                                                                          | nal Regis                          | ter an            | nd outsid                        | de can                         | inon sh                  | own as part of i                                           | t when lis  | sted in 1975                |                 |                              |
| For Monuments with/w<br>Physical Details<br>Material of Monument or base<br>If known, name specific mater                              | e under a                          | Sculp             | ture or                          |                                |                          |                                                            |             |                             |                 |                              |
| Material of the Sculpture If known, name specific mater                                                                                | Stone_<br>rial (color              | of gra            | Concre                           | ete<br>arble,                  | Me <sup>.</sup><br>etc.) | talOther                                                   | Is it holle | ow or solid?                |                 |                              |

FORM CWM #61 Page 2 For Historic Marker or Plaque: Bronze Plaque on Columbaid Cannon see picture for text Material of Plaque or Historical Marker / Tablet = For Cannons with/without monument: 3RH Confederate Museum on Camp St. 1st Floor 2.9" Parrott rifle, M1861 WPF NY 5 RPP 890 3" Ordnance Rifle, M1861 Phoenix 511 CCC \*545 62 816 7RH Confederate Museum on Camp St. Basement 8" Confederate Columbiad Tredegar 1932\*64 8566 Confederate Museum, 6.5" trunnions Front of Building Is inert ammunition a part of the Memorial? [For camp/department monuments officer's use: Cannon on list of known ordnance] 🗸 Yes For Other Memorials: (flag pole, G.A.R. buildings, stained glass windows, etc.) What best describes the memorial Materials of the Memorial Complete for All Memorials Approximate Dimensions (indicate unit of measure) - taken from tallest / widest points Width Depth or Diameter For Memorials with multiple Sculptures, please record this information on a separate sheet of paper for each statue (service, pose, etc) and attach to this form. Please describe the "pose" of each statue and any weapons/implements involved (in case your photos become separated from this form). Thank you! Markings/Inscriptions (on stone-work / metal-work of monument, base, sculpture) Maker or Fabricator mark / name? If so, give name & location found Please attach legible photographs of all text &/or Record the text in the space below. Please use the addendum – narrative sheet if necessary. [BRONZE PLAQUE ON OUTSIDE COLUMBAID CANNON] This 8 in. Columbaid, cast of Alabama iron by the Confederates at Selma, Ala. was mounted in Spanish Fort, Mobile Bay. The Fifth Company Slocomb's Battery Battalion Washington Artillery of New Orleans, during the siege of that fort by the U.S. forces under Gen. E. R.S. Canby alone served this piece until it was disabled on the tenth day of the siege April 4th, 1865, by the concentrated fire of more than twenty five opposing guns. Thirteen of the company fell dead or wounded around it. Found twenty six years after in the redoubt where used, it was obtained by the survivors of the company, who along with their comrades of the other companies of the Battallion [sic] Washington Artillery, here dedicate on this 19th day of September 1899, as a monument to the dashing and beloved Cuthbert Harrison Slocomb Captain of the Fifth Company, and to the gallant spirits he led who are with him in the life beyond. Bronze Plaque on outside Columbaid Cannonl