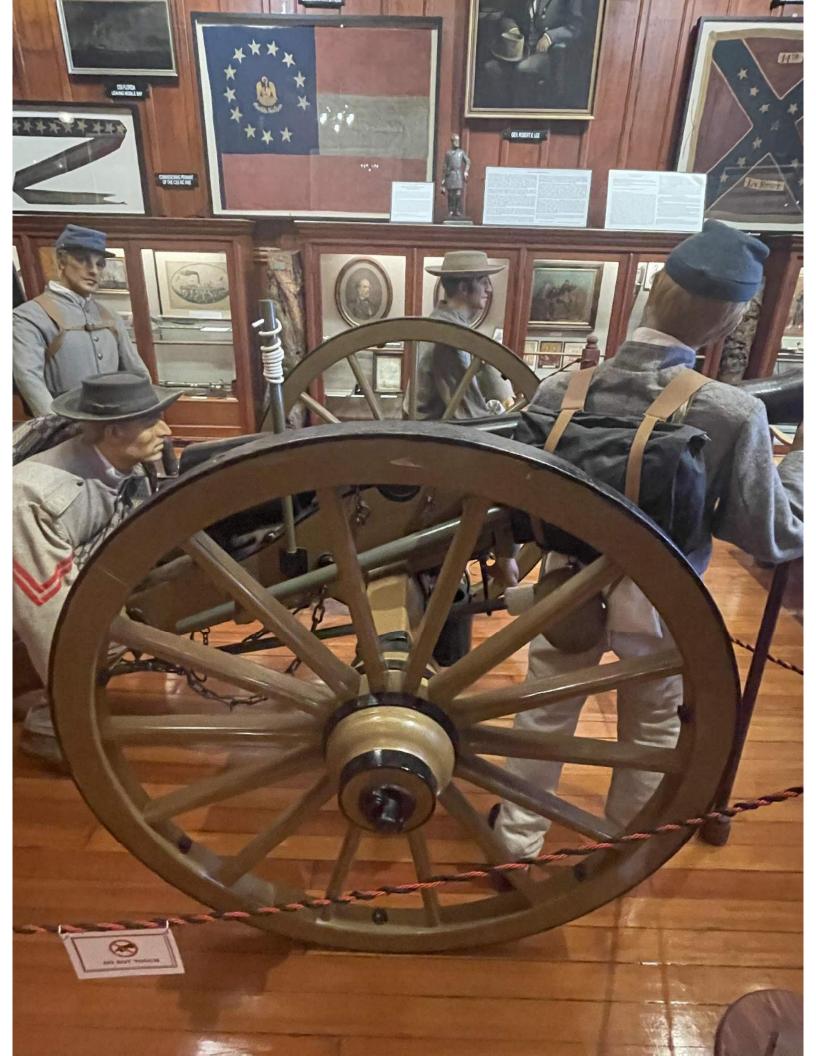

# NATIONAL ORGANIZATION SONS OF UNION VETERANS OF THE CIVIL WAR CIVIL WAR MEMORIAL ASSESSMENT FORM

| 2.9" Parrott rifle, M1861                                                                                                              | WPF                                | NY 5              | RPP                              | 61                             | 890                      | 3RH Confederat                                             |             |                             |                 |                              |
|----------------------------------------------------------------------------------------------------------------------------------------|------------------------------------|-------------------|----------------------------------|--------------------------------|--------------------------|------------------------------------------------------------|-------------|-----------------------------|-----------------|------------------------------|
| 3" Ordnance Rifle, M1861                                                                                                               | Phoenix                            | 511               | CCC *5                           | 45 62                          | 816                      | 7RH Confederat                                             | e Museum    | on Camp St.                 | Basement        | non(s)                       |
| _ 8" Confederate Columbiad                                                                                                             | Tredega                            | r                 | 19                               | 32*64                          | 8566                     |                                                            |             | , 6.5" trunni<br>Front of B | ions            | tc.)                         |
| Affiliation                                                                                                                            |                                    |                   |                                  |                                |                          |                                                            |             |                             |                 |                              |
| GARMOL                                                                                                                                 |                                    |                   | SU                               |                                |                          | WRC                                                        |             | ASUVCW                      |                 |                              |
| LGARDUV                                                                                                                                | CW                                 | _X                | (X) Oth                          | ner                            |                          |                                                            |             |                             |                 |                              |
| If known, record name and numb                                                                                                         | er of post,                        | camp,             | , corps, a                       | auxiliar                       | y, tent,                 | circle or appropria                                        | ate inform  | ation of other              | groups:         |                              |
| 3 Cannons at the Museum , CArtillery.                                                                                                  | Outside C                          | olumb             | aid Car                          | nnon d                         | ledicate                 | ed 1899 by the \$                                          | Survivors   | of the Batta                | Illion Was      | hington                      |
| Original Dedication Date that would have information on the with full identification of the paper.  Location The Memorial is currently | ne <i>first</i> ded<br>r & date of | ication<br>public | ceremo<br>cation. The<br>Louisan | ony and<br>nank yo<br>na's Civ | l/or othe<br>ou.         | e consult any/all n<br>or facts on the me<br>Museum at Cor | morial. Pl  | ease submit a               | copy of yo      | er's article<br>our findings |
| Street/Road address or s                                                                                                               | site loca                          | tion_             |                                  |                                |                          |                                                            |             |                             |                 |                              |
|                                                                                                                                        |                                    |                   |                                  | G                              | SPS C                    | oordinates <u>N2</u>                                       | 9°56'36.52  | 2000" W90°4'16.             | .28000"         |                              |
| City/Village &/or Townsh                                                                                                               | ip New Or                          | leans             |                                  |                                |                          |                                                            |             |                             |                 |                              |
| County Orleans Parish                                                                                                                  |                                    |                   |                                  |                                | State                    | LA                                                         |             | _ Zip Cod                   | le <u>70130</u> |                              |
| The front of the Memoria                                                                                                               |                                    |                   |                                  |                                |                          | East                                                       | West        |                             |                 |                              |
| Government Body, Age<br>Name Louisana's Civil War                                                                                      |                                    |                   |                                  |                                |                          | اماا                                                       |             |                             |                 |                              |
| Dept./Div.                                                                                                                             | Museum                             | at Coi            | illeuera                         | te iviei                       | IIOHAI I                 | Tall                                                       |             |                             |                 |                              |
| Street Address 929 Camp                                                                                                                | St                                 |                   |                                  |                                |                          |                                                            |             |                             |                 |                              |
|                                                                                                                                        |                                    |                   |                                  | S                              | tate L                   | A                                                          | 7           | in Code 7                   | 0130            |                              |
| City New Orleans Contact Person                                                                                                        |                                    |                   |                                  | — т                            | elenh                    | one (504 ) 52;                                             | 3-4522      | <u>·</u> ext                | -               | _                            |
| Is Memorial on the Natio                                                                                                               |                                    |                   |                                  |                                |                          |                                                            |             | # if knowr                  |                 | 52                           |
| Memorial Hall is on the Natio                                                                                                          | nal Regis                          | ter an            | nd outsid                        | de can                         | inon sh                  | own as part of i                                           | t when lis  | sted in 1975                |                 |                              |
| For Monuments with/w<br>Physical Details<br>Material of Monument or base<br>If known, name specific mater                              | e under a                          | Sculp             | ture or                          |                                |                          |                                                            |             |                             |                 |                              |
| Material of the Sculpture If known, name specific mater                                                                                | Stone_<br>rial (color              | of gra            | Concre                           | ete<br>arble,                  | Me <sup>.</sup><br>etc.) | talOther                                                   | Is it holle | ow or solid?                |                 |                              |

FORM CWM #61 Page 2 For Historic Marker or Plaque: Bronze Plaque on Columbaid Cannon see picture for text Material of Plaque or Historical Marker / Tablet = For Cannons with/without monument: 3RH Confederate Museum on Camp St. 1st Floor 2.9" Parrott rifle, M1861 WPF NY 5 RPP 890 3" Ordnance Rifle, M1861 Phoenix 511 CCC \*545 62 816 7RH Confederate Museum on Camp St. Basement 8" Confederate Columbiad Tredegar 1932\*64 8566 Confederate Museum, 6.5" trunnions Front of Building Is inert ammunition a part of the Memorial? [For camp/department monuments officer's use: Cannon on list of known ordnance] 🗸 Yes For Other Memorials: (flag pole, G.A.R. buildings, stained glass windows, etc.) What best describes the memorial Materials of the Memorial Complete for All Memorials Approximate Dimensions (indicate unit of measure) - taken from tallest / widest points Width Depth or Diameter For Memorials with multiple Sculptures, please record this information on a separate sheet of paper for each statue (service, pose, etc) and attach to this form. Please describe the "pose" of each statue and any weapons/implements involved (in case your photos become separated from this form). Thank you! Markings/Inscriptions (on stone-work / metal-work of monument, base, sculpture) Maker or Fabricator mark / name? If so, give name & location found Please attach legible photographs of all text &/or Record the text in the space below. Please use the addendum – narrative sheet if necessary. [BRONZE PLAQUE ON OUTSIDE COLUMBAID CANNON] This 8 in. Columbaid, cast of Alabama iron by the Confederates at Selma, Ala. was mounted in Spanish Fort, Mobile Bay. The Fifth Company Slocomb's Battery Battalion Washington Artillery of New Orleans, during the siege of that fort by the U.S. forces under Gen. E. R.S. Canby alone served this piece until it was disabled on the tenth day of the siege April 4th, 1865, by the concentrated fire of more than twenty five opposing guns. Thirteen of the company fell dead or wounded around it. Found twenty six years after in the redoubt where used, it was obtained by the survivors of the company, who along with their comrades of the other companies of the Battallion [sic] Washington Artillery, here dedicate on this 19th day of September 1899, as a monument to the dashing and beloved Cuthbert Harrison Slocomb Captain of the Fifth Company, and to the gallant spirits he led who are with him in the life beyond. Bronze Plaque on outside Columbaid Cannonl