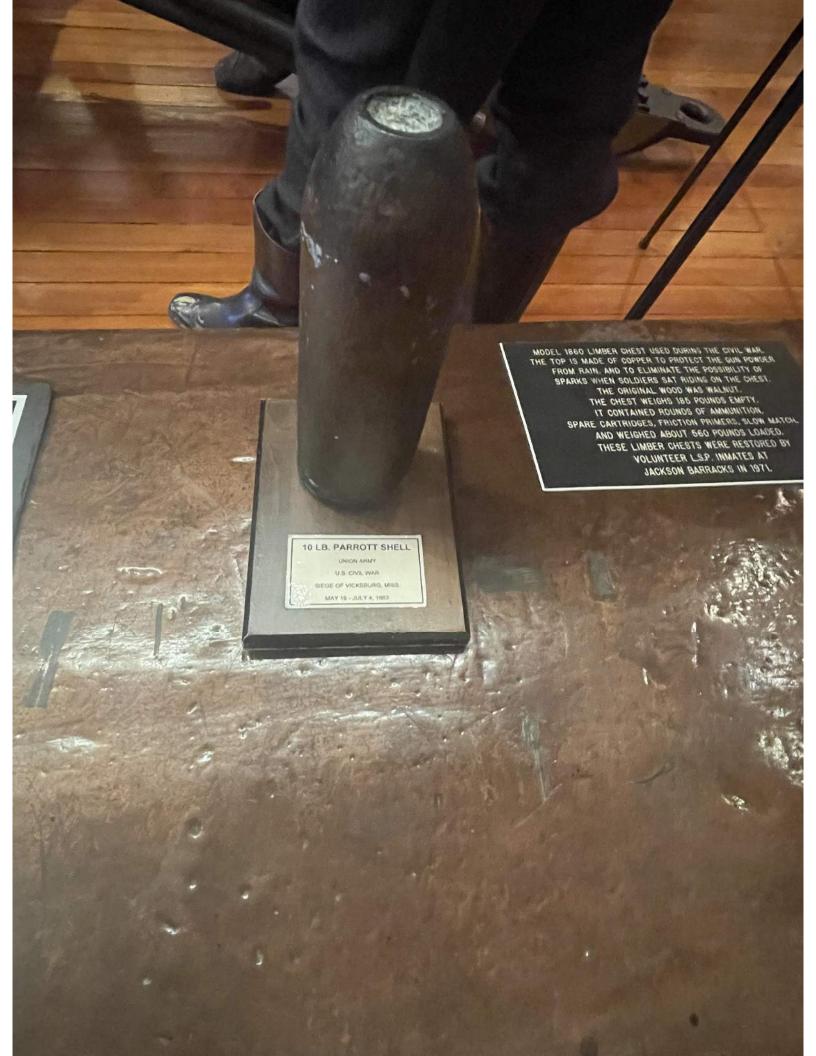

# NATIONAL ORGANIZATION SONS OF UNION VETERANS OF THE CIVIL WAR CIVIL WAR MEMORIAL ASSESSMENT FORM

| 2.9" Parrott rifle, M1861                                                                                                              | WPF                                | NY 5              | RPP                              | 61                             | 890                      | 3RH Confederat                                             |             |                             |                 |                              |
|----------------------------------------------------------------------------------------------------------------------------------------|------------------------------------|-------------------|----------------------------------|--------------------------------|--------------------------|------------------------------------------------------------|-------------|-----------------------------|-----------------|------------------------------|
| 3" Ordnance Rifle, M1861                                                                                                               | Phoenix                            | 511               | CCC *5                           | 45 62                          | 816                      | 7RH Confederat                                             | e Museum    | on Camp St.                 | Basement        | non(s)                       |
| _ 8" Confederate Columbiad                                                                                                             | Tredega                            | r                 | 19                               | 32*64                          | 8566                     |                                                            |             | , 6.5" trunni<br>Front of B | ions            | tc.)                         |
| Affiliation                                                                                                                            |                                    |                   |                                  |                                |                          |                                                            |             |                             |                 |                              |
| GARMOL                                                                                                                                 |                                    |                   | SU                               |                                |                          | WRC                                                        |             | ASUVCW                      |                 |                              |
| LGARDUV                                                                                                                                | CW                                 | _X                | (X) Oth                          | ner                            |                          |                                                            |             |                             |                 |                              |
| If known, record name and numb                                                                                                         | er of post,                        | camp,             | , corps, a                       | auxiliar                       | y, tent,                 | circle or appropria                                        | ate inform  | ation of other              | groups:         |                              |
| 3 Cannons at the Museum , CArtillery.                                                                                                  | Outside C                          | olumb             | aid Car                          | nnon d                         | ledicate                 | ed 1899 by the \$                                          | Survivors   | of the Batta                | Illion Was      | hington                      |
| Original Dedication Date that would have information on the with full identification of the paper.  Location The Memorial is currently | ne <i>first</i> ded<br>r & date of | ication<br>public | ceremo<br>cation. The<br>Louisan | ony and<br>nank yo<br>na's Civ | l/or othe<br>ou.         | e consult any/all n<br>or facts on the me<br>Museum at Cor | morial. Pl  | ease submit a               | copy of yo      | er's article<br>our findings |
| Street/Road address or s                                                                                                               | site loca                          | tion_             |                                  |                                |                          |                                                            |             |                             |                 |                              |
|                                                                                                                                        |                                    |                   |                                  | G                              | SPS C                    | oordinates <u>N2</u>                                       | 9°56'36.52  | 2000" W90°4'16.             | .28000"         |                              |
| City/Village &/or Townsh                                                                                                               | ip New Or                          | leans             |                                  |                                |                          |                                                            |             |                             |                 |                              |
| County Orleans Parish                                                                                                                  |                                    |                   |                                  |                                | State                    | LA                                                         |             | _ Zip Cod                   | le <u>70130</u> |                              |
| The front of the Memoria                                                                                                               |                                    |                   |                                  |                                |                          | East                                                       | West        |                             |                 |                              |
| Government Body, Age<br>Name Louisana's Civil War                                                                                      |                                    |                   |                                  |                                |                          | اماا                                                       |             |                             |                 |                              |
| Dept./Div.                                                                                                                             | Museum                             | at Coi            | illeuera                         | te iviei                       | IIOHAI I                 | Tall                                                       |             |                             |                 |                              |
| Street Address 929 Camp                                                                                                                | St                                 |                   |                                  |                                |                          |                                                            |             |                             |                 |                              |
|                                                                                                                                        |                                    |                   |                                  | S                              | tate L                   | A                                                          | 7           | in Code 7                   | 0130            |                              |
| City New Orleans Contact Person                                                                                                        |                                    |                   |                                  | — т                            | elenh                    | one (504 ) 52;                                             | 3-4522      | <u>·</u> ext                | -               | _                            |
| Is Memorial on the Natio                                                                                                               |                                    |                   |                                  |                                |                          |                                                            |             | # if knowr                  |                 | 52                           |
| Memorial Hall is on the Natio                                                                                                          | nal Regis                          | ter an            | nd outsid                        | de can                         | inon sh                  | own as part of i                                           | t when lis  | sted in 1975                |                 |                              |
| For Monuments with/w<br>Physical Details<br>Material of Monument or base<br>If known, name specific mater                              | e under a                          | Sculp             | ture or                          |                                |                          |                                                            |             |                             |                 |                              |
| Material of the Sculpture If known, name specific mater                                                                                | Stone_<br>rial (color              | of gra            | Concre                           | ete<br>arble,                  | Me <sup>.</sup><br>etc.) | talOther                                                   | Is it holle | ow or solid?                |                 |                              |

FORM CWM #61 Page 2 For Historic Marker or Plaque: Bronze Plaque on Columbaid Cannon see picture for text Material of Plaque or Historical Marker / Tablet = For Cannons with/without monument: 3RH Confederate Museum on Camp St. 1st Floor 2.9" Parrott rifle, M1861 WPF NY 5 RPP 890 3" Ordnance Rifle, M1861 Phoenix 511 CCC \*545 62 816 7RH Confederate Museum on Camp St. Basement 8" Confederate Columbiad Tredegar 1932\*64 8566 Confederate Museum, 6.5" trunnions Front of Building Is inert ammunition a part of the Memorial? [For camp/department monuments officer's use: Cannon on list of known ordnance] 🗸 Yes For Other Memorials: (flag pole, G.A.R. buildings, stained glass windows, etc.) What best describes the memorial Materials of the Memorial Complete for All Memorials Approximate Dimensions (indicate unit of measure) - taken from tallest / widest points Width Depth or Diameter For Memorials with multiple Sculptures, please record this information on a separate sheet of paper for each statue (service, pose, etc) and attach to this form. Please describe the "pose" of each statue and any weapons/implements involved (in case your photos become separated from this form). Thank you! Markings/Inscriptions (on stone-work / metal-work of monument, base, sculpture) Maker or Fabricator mark / name? If so, give name & location found Please attach legible photographs of all text &/or Record the text in the space below. Please use the addendum – narrative sheet if necessary. [BRONZE PLAQUE ON OUTSIDE COLUMBAID CANNON] This 8 in. Columbaid, cast of Alabama iron by the Confederates at Selma, Ala. was mounted in Spanish Fort, Mobile Bay. The Fifth Company Slocomb's Battery Battalion Washington Artillery of New Orleans, during the siege of that fort by the U.S. forces under Gen. E. R.S. Canby alone served this piece until it was disabled on the tenth day of the siege April 4th, 1865, by the concentrated fire of more than twenty five opposing guns. Thirteen of the company fell dead or wounded around it. Found twenty six years after in the redoubt where used, it was obtained by the survivors of the company, who along with their comrades of the other companies of the Battallion [sic] Washington Artillery, here dedicate on this 19th day of September 1899, as a monument to the dashing and beloved Cuthbert Harrison Slocomb Captain of the Fifth Company, and to the gallant spirits he led who are with him in the life beyond. Bronze Plaque on outside Columbaid Cannonl