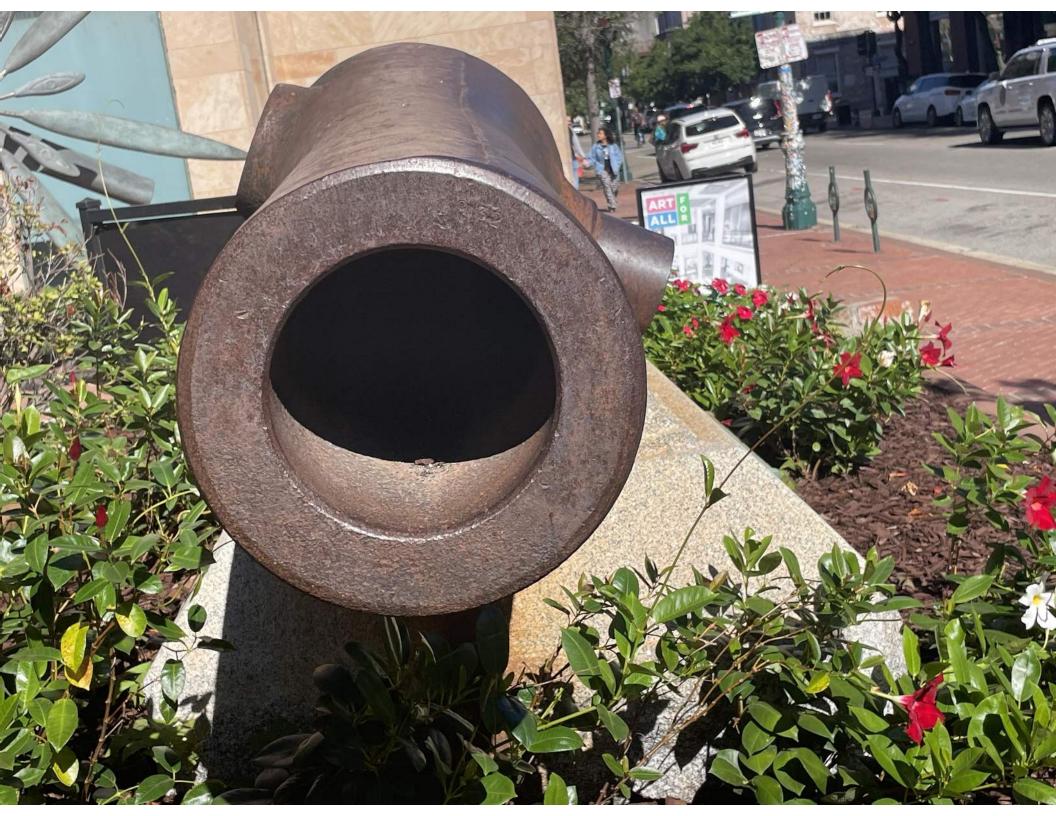

# NATIONAL ORGANIZATION SONS OF UNION VETERANS OF THE CIVIL WAR CIVIL WAR MEMORIAL ASSESSMENT FORM

| 2.9" Parrott rifle, M1861                                                                                                              | WPF                                | NY 5              | RPP                              | 61                             | 890                      | 3RH Confederat                                             |             |                             |                 |                              |
|----------------------------------------------------------------------------------------------------------------------------------------|------------------------------------|-------------------|----------------------------------|--------------------------------|--------------------------|------------------------------------------------------------|-------------|-----------------------------|-----------------|------------------------------|
| 3" Ordnance Rifle, M1861                                                                                                               | Phoenix                            | 511               | CCC *5                           | 45 62                          | 816                      | 7RH Confederat                                             | e Museum    | on Camp St.                 | Basement        | non(s)                       |
| _ 8" Confederate Columbiad                                                                                                             | Tredega                            | r                 | 19                               | 32*64                          | 8566                     |                                                            |             | , 6.5" trunni<br>Front of B | ions            | tc.)                         |
| Affiliation                                                                                                                            |                                    |                   |                                  |                                |                          |                                                            |             |                             |                 |                              |
| GARMOL                                                                                                                                 |                                    |                   | SU                               |                                |                          | WRC                                                        |             | ASUVCW                      |                 |                              |
| LGARDUV                                                                                                                                | CW                                 | _X                | (X) Oth                          | ner                            |                          |                                                            |             |                             |                 |                              |
| If known, record name and numb                                                                                                         | er of post,                        | camp,             | , corps, a                       | auxiliar                       | y, tent,                 | circle or appropria                                        | ate inform  | ation of other              | groups:         |                              |
| 3 Cannons at the Museum , CArtillery.                                                                                                  | Outside C                          | olumb             | aid Car                          | nnon d                         | ledicate                 | ed 1899 by the \$                                          | Survivors   | of the Batta                | Illion Was      | hington                      |
| Original Dedication Date that would have information on the with full identification of the paper.  Location The Memorial is currently | ne <i>first</i> ded<br>r & date of | ication<br>public | ceremo<br>cation. The<br>Louisan | ony and<br>nank yo<br>na's Civ | l/or othe<br>ou.         | e consult any/all n<br>or facts on the me<br>Museum at Cor | morial. Pl  | ease submit a               | copy of yo      | er's article<br>our findings |
| Street/Road address or s                                                                                                               | site loca                          | tion_             |                                  |                                |                          |                                                            |             |                             |                 |                              |
|                                                                                                                                        |                                    |                   |                                  | G                              | SPS C                    | oordinates <u>N2</u>                                       | 9°56'36.52  | 2000" W90°4'16.             | .28000"         |                              |
| City/Village &/or Townsh                                                                                                               | ip New Or                          | leans             |                                  |                                |                          |                                                            |             |                             |                 |                              |
| County Orleans Parish                                                                                                                  |                                    |                   |                                  |                                | State                    | LA                                                         |             | _ Zip Cod                   | le <u>70130</u> |                              |
| The front of the Memoria                                                                                                               |                                    |                   |                                  |                                |                          | East                                                       | West        |                             |                 |                              |
| Government Body, Age<br>Name Louisana's Civil War                                                                                      |                                    |                   |                                  |                                |                          | اماا                                                       |             |                             |                 |                              |
| Dept./Div.                                                                                                                             | Museum                             | at Coi            | illeuera                         | te iviei                       | IIOHAI I                 | Tall                                                       |             |                             |                 |                              |
| Street Address 929 Camp                                                                                                                | St                                 |                   |                                  |                                |                          |                                                            |             |                             |                 |                              |
|                                                                                                                                        |                                    |                   |                                  | S                              | tate L                   | A                                                          | 7           | in Code 7                   | 0130            |                              |
| City New Orleans Contact Person                                                                                                        |                                    |                   |                                  | — т                            | elenh                    | one (504 ) 52;                                             | 3-4522      | <u>·</u> ext                | -               | _                            |
| Is Memorial on the Natio                                                                                                               |                                    |                   |                                  |                                |                          |                                                            |             | # if knowr                  |                 | 52                           |
| Memorial Hall is on the Natio                                                                                                          | nal Regis                          | ter an            | nd outsid                        | de can                         | inon sh                  | own as part of i                                           | t when lis  | sted in 1975                |                 |                              |
| For Monuments with/w<br>Physical Details<br>Material of Monument or base<br>If known, name specific mater                              | e under a                          | Sculp             | ture or                          |                                |                          |                                                            |             |                             |                 |                              |
| Material of the Sculpture If known, name specific mater                                                                                | Stone_<br>rial (color              | of gra            | Concre                           | ete<br>arble,                  | Me <sup>.</sup><br>etc.) | talOther                                                   | Is it holle | ow or solid?                |                 |                              |

FORM CWM #61 Page 2 For Historic Marker or Plaque: Bronze Plaque on Columbaid Cannon see picture for text Material of Plaque or Historical Marker / Tablet = For Cannons with/without monument: 3RH Confederate Museum on Camp St. 1st Floor 2.9" Parrott rifle, M1861 WPF NY 5 RPP 890 3" Ordnance Rifle, M1861 Phoenix 511 CCC \*545 62 816 7RH Confederate Museum on Camp St. Basement 8" Confederate Columbiad Tredegar 1932\*64 8566 Confederate Museum, 6.5" trunnions Front of Building Is inert ammunition a part of the Memorial? [For camp/department monuments officer's use: Cannon on list of known ordnance] 🗸 Yes For Other Memorials: (flag pole, G.A.R. buildings, stained glass windows, etc.) What best describes the memorial Materials of the Memorial Complete for All Memorials Approximate Dimensions (indicate unit of measure) - taken from tallest / widest points Width Depth or Diameter For Memorials with multiple Sculptures, please record this information on a separate sheet of paper for each statue (service, pose, etc) and attach to this form. Please describe the "pose" of each statue and any weapons/implements involved (in case your photos become separated from this form). Thank you! Markings/Inscriptions (on stone-work / metal-work of monument, base, sculpture) Maker or Fabricator mark / name? If so, give name & location found Please attach legible photographs of all text &/or Record the text in the space below. Please use the addendum – narrative sheet if necessary. [BRONZE PLAQUE ON OUTSIDE COLUMBAID CANNON] This 8 in. Columbaid, cast of Alabama iron by the Confederates at Selma, Ala. was mounted in Spanish Fort, Mobile Bay. The Fifth Company Slocomb's Battery Battalion Washington Artillery of New Orleans, during the siege of that fort by the U.S. forces under Gen. E. R.S. Canby alone served this piece until it was disabled on the tenth day of the siege April 4th, 1865, by the concentrated fire of more than twenty five opposing guns. Thirteen of the company fell dead or wounded around it. Found twenty six years after in the redoubt where used, it was obtained by the survivors of the company, who along with their comrades of the other companies of the Battallion [sic] Washington Artillery, here dedicate on this 19th day of September 1899, as a monument to the dashing and beloved Cuthbert Harrison Slocomb Captain of the Fifth Company, and to the gallant spirits he led who are with him in the life beyond. Bronze Plaque on outside Columbaid Cannonl