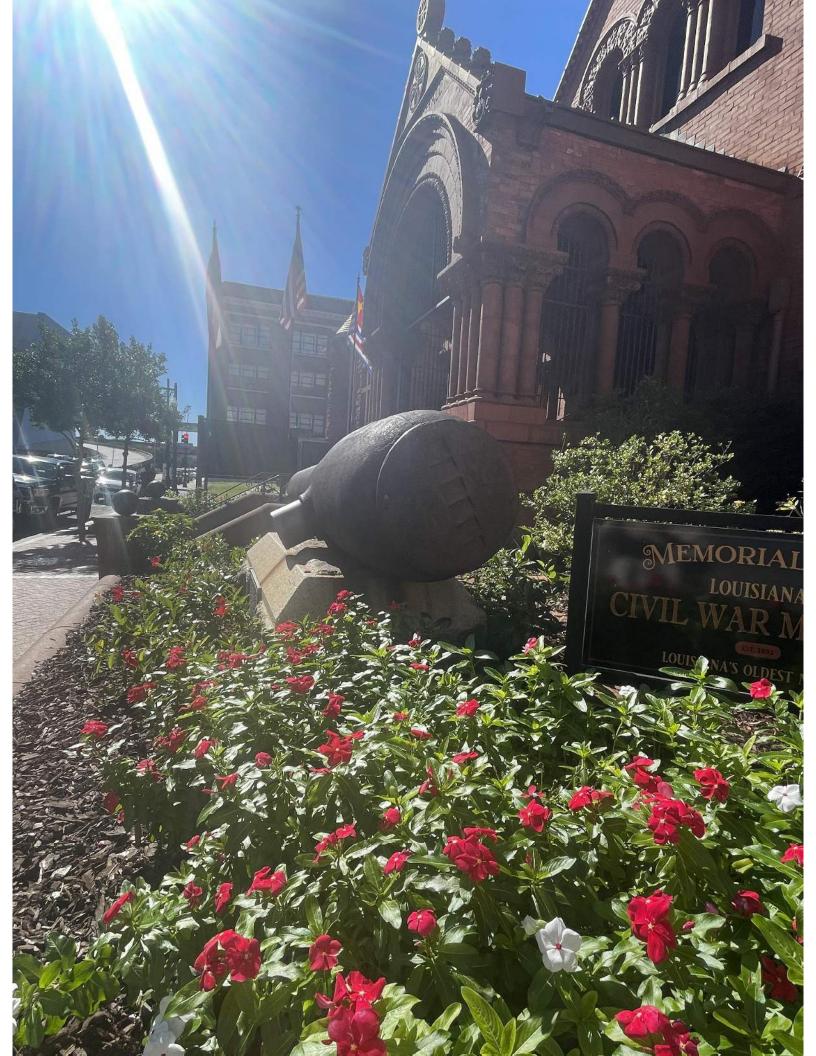

# NATIONAL ORGANIZATION SONS OF UNION VETERANS OF THE CIVIL WAR CIVIL WAR MEMORIAL ASSESSMENT FORM

| 2.9" Parrott rifle, M1861                                                                                                              | WPF                                | NY 5              | RPP                              | 61                             | 890                      | 3RH Confederat                                             |             |                             |                 |                              |
|----------------------------------------------------------------------------------------------------------------------------------------|------------------------------------|-------------------|----------------------------------|--------------------------------|--------------------------|------------------------------------------------------------|-------------|-----------------------------|-----------------|------------------------------|
| 3" Ordnance Rifle, M1861                                                                                                               | Phoenix                            | 511               | CCC *5                           | 45 62                          | 816                      | 7RH Confederat                                             | e Museum    | on Camp St.                 | Basement        | non(s)                       |
| _ 8" Confederate Columbiad                                                                                                             | Tredega                            | r                 | 19                               | 32*64                          | 8566                     |                                                            |             | , 6.5" trunni<br>Front of B | ions            | tc.)                         |
| Affiliation                                                                                                                            |                                    |                   |                                  |                                |                          |                                                            |             |                             |                 |                              |
| GARMOL                                                                                                                                 |                                    |                   | SU                               |                                |                          | WRC                                                        |             | ASUVCW                      |                 |                              |
| LGARDUV                                                                                                                                | CW                                 | _X                | (X) Oth                          | ner                            |                          |                                                            |             |                             |                 |                              |
| If known, record name and numb                                                                                                         | er of post,                        | camp,             | , corps, a                       | auxiliar                       | y, tent,                 | circle or appropria                                        | ate inform  | ation of other              | groups:         |                              |
| 3 Cannons at the Museum , CArtillery.                                                                                                  | Outside C                          | olumb             | aid Car                          | nnon d                         | ledicate                 | ed 1899 by the \$                                          | Survivors   | of the Batta                | Illion Was      | hington                      |
| Original Dedication Date that would have information on the with full identification of the paper.  Location The Memorial is currently | ne <i>first</i> ded<br>r & date of | ication<br>public | ceremo<br>cation. The<br>Louisan | ony and<br>nank yo<br>na's Civ | l/or othe<br>ou.         | e consult any/all n<br>or facts on the me<br>Museum at Cor | morial. Pl  | ease submit a               | copy of yo      | er's article<br>our findings |
| Street/Road address or s                                                                                                               | site loca                          | tion_             |                                  |                                |                          |                                                            |             |                             |                 |                              |
|                                                                                                                                        |                                    |                   |                                  | G                              | SPS C                    | oordinates <u>N2</u>                                       | 9°56'36.52  | 2000" W90°4'16.             | .28000"         |                              |
| City/Village &/or Townsh                                                                                                               | ip New Or                          | leans             |                                  |                                |                          |                                                            |             |                             |                 |                              |
| County Orleans Parish                                                                                                                  |                                    |                   |                                  |                                | State                    | LA                                                         |             | _ Zip Cod                   | le <u>70130</u> |                              |
| The front of the Memoria                                                                                                               |                                    |                   |                                  |                                |                          | East                                                       | West        |                             |                 |                              |
| Government Body, Age<br>Name Louisana's Civil War                                                                                      |                                    |                   |                                  |                                |                          | اماا                                                       |             |                             |                 |                              |
| Dept./Div.                                                                                                                             | Museum                             | at Coi            | illeuera                         | te iviei                       | IIOHAI I                 | Tall                                                       |             |                             |                 |                              |
| Street Address 929 Camp                                                                                                                | St                                 |                   |                                  |                                |                          |                                                            |             |                             |                 |                              |
|                                                                                                                                        |                                    |                   |                                  | S                              | tate L                   | A                                                          | 7           | in Code 7                   | 0130            |                              |
| City New Orleans Contact Person                                                                                                        |                                    |                   |                                  | — т                            | elenh                    | one (504 ) 52;                                             | 3-4522      | <u>·</u> ext                | -               | _                            |
| Is Memorial on the Natio                                                                                                               |                                    |                   |                                  |                                |                          |                                                            |             | # if knowr                  |                 | 52                           |
| Memorial Hall is on the Natio                                                                                                          | nal Regis                          | ter an            | nd outsid                        | de can                         | inon sh                  | own as part of i                                           | t when lis  | sted in 1975                |                 |                              |
| For Monuments with/w<br>Physical Details<br>Material of Monument or base<br>If known, name specific mater                              | e under a                          | Sculp             | ture or                          |                                |                          |                                                            |             |                             |                 |                              |
| Material of the Sculpture If known, name specific mater                                                                                | Stone_<br>rial (color              | of gra            | Concre                           | ete<br>arble,                  | Me <sup>.</sup><br>etc.) | talOther                                                   | Is it holle | ow or solid?                |                 |                              |