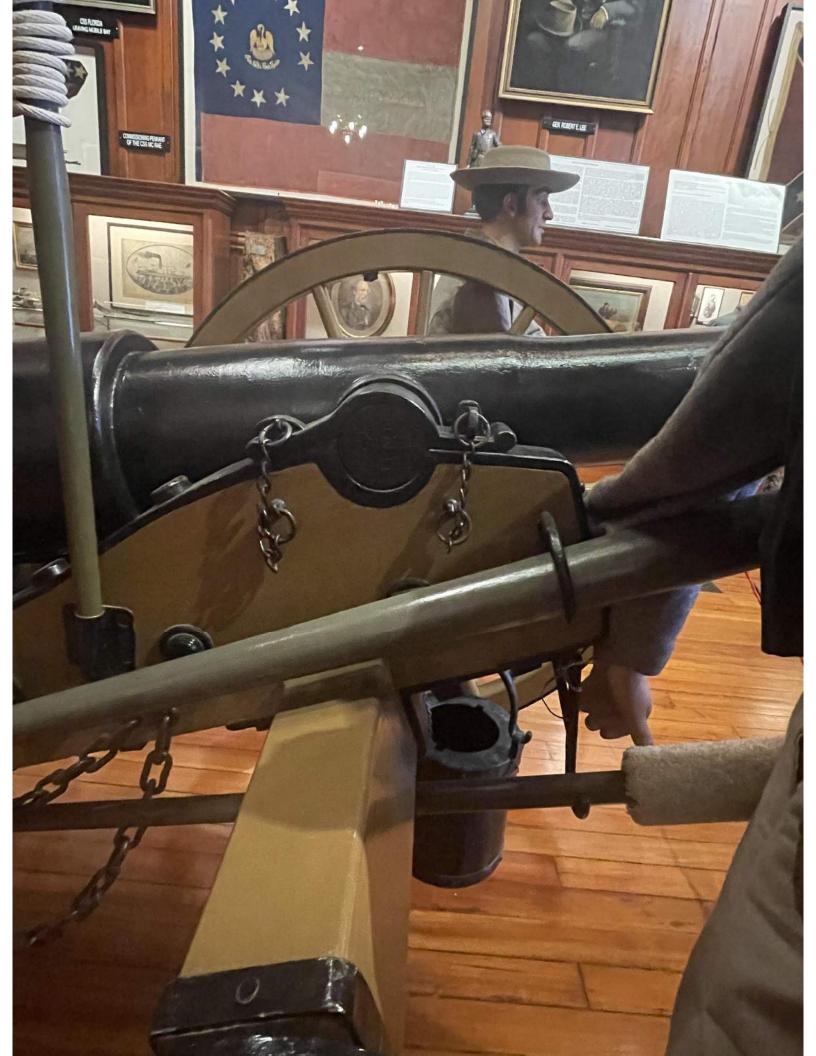

# NATIONAL ORGANIZATION SONS OF UNION VETERANS OF THE CIVIL WAR CIVIL WAR MEMORIAL ASSESSMENT FORM

| 2.9" Parrott rifle, M1861                                                                                                              | WPF                                | NY 5              | RPP                              | 61                             | 890                      | 3RH Confederat                                             |             |                             |                 |                              |
|----------------------------------------------------------------------------------------------------------------------------------------|------------------------------------|-------------------|----------------------------------|--------------------------------|--------------------------|------------------------------------------------------------|-------------|-----------------------------|-----------------|------------------------------|
| 3" Ordnance Rifle, M1861                                                                                                               | Phoenix                            | 511               | CCC *5                           | 45 62                          | 816                      | 7RH Confederat                                             | e Museum    | on Camp St.                 | Basement        | non(s)                       |
| _ 8" Confederate Columbiad                                                                                                             | Tredega                            | r                 | 19                               | 32*64                          | 8566                     |                                                            |             | , 6.5" trunni<br>Front of B | ions            | tc.)                         |
| Affiliation                                                                                                                            |                                    |                   |                                  |                                |                          |                                                            |             |                             |                 |                              |
| GARMOL                                                                                                                                 |                                    |                   | SU                               |                                |                          | WRC                                                        |             | ASUVCW                      |                 |                              |
| LGARDUV                                                                                                                                | CW                                 | _X                | (X) Oth                          | ner                            |                          |                                                            |             |                             |                 |                              |
| If known, record name and numb                                                                                                         | er of post,                        | camp,             | , corps, a                       | auxiliar                       | y, tent,                 | circle or appropria                                        | ate inform  | ation of other              | groups:         |                              |
| 3 Cannons at the Museum , CArtillery.                                                                                                  | Outside C                          | olumb             | aid Car                          | nnon d                         | ledicate                 | ed 1899 by the \$                                          | Survivors   | of the Batta                | Illion Was      | hington                      |
| Original Dedication Date that would have information on the with full identification of the paper.  Location The Memorial is currently | ne <i>first</i> ded<br>r & date of | ication<br>public | ceremo<br>cation. The<br>Louisan | ony and<br>nank yo<br>na's Civ | l/or othe<br>ou.         | e consult any/all n<br>or facts on the me<br>Museum at Cor | morial. Pl  | ease submit a               | copy of yo      | er's article<br>our findings |
| Street/Road address or s                                                                                                               | site loca                          | tion_             |                                  |                                |                          |                                                            |             |                             |                 |                              |
|                                                                                                                                        |                                    |                   |                                  | G                              | SPS C                    | oordinates <u>N2</u>                                       | 9°56'36.52  | 2000" W90°4'16.             | .28000"         |                              |
| City/Village &/or Townsh                                                                                                               | ip New Or                          | leans             |                                  |                                |                          |                                                            |             |                             |                 |                              |
| County Orleans Parish                                                                                                                  |                                    |                   |                                  |                                | State                    | LA                                                         |             | _ Zip Cod                   | le <u>70130</u> |                              |
| The front of the Memoria                                                                                                               |                                    |                   |                                  |                                |                          | East                                                       | West        |                             |                 |                              |
| Government Body, Age<br>Name Louisana's Civil War                                                                                      |                                    |                   |                                  |                                |                          | اماا                                                       |             |                             |                 |                              |
| Dept./Div.                                                                                                                             | Museum                             | at Coi            | illeuera                         | te iviei                       | IIOHAI I                 | Tall                                                       |             |                             |                 |                              |
| Street Address 929 Camp                                                                                                                | St                                 |                   |                                  |                                |                          |                                                            |             |                             |                 |                              |
|                                                                                                                                        |                                    |                   |                                  | S                              | tate L                   | A                                                          | 7           | in Code 7                   | 0130            |                              |
| City New Orleans Contact Person                                                                                                        |                                    |                   |                                  | — т                            | elenh                    | one (504 ) 52;                                             | 3-4522      | <u>·</u> ext                | -               | _                            |
| Is Memorial on the Natio                                                                                                               |                                    |                   |                                  |                                |                          |                                                            |             | # if knowr                  |                 | 52                           |
| Memorial Hall is on the Natio                                                                                                          | nal Regis                          | ter an            | nd outsid                        | de can                         | inon sh                  | own as part of i                                           | t when lis  | sted in 1975                |                 |                              |
| For Monuments with/w<br>Physical Details<br>Material of Monument or base<br>If known, name specific mater                              | e under a                          | Sculp             | ture or                          |                                |                          |                                                            |             |                             |                 |                              |
| Material of the Sculpture If known, name specific mater                                                                                | Stone_<br>rial (color              | of gra            | Concre                           | ete<br>arble,                  | Me <sup>.</sup><br>etc.) | talOther                                                   | Is it holle | ow or solid?                |                 |                              |

FORM CWM #61 Page 2 For Historic Marker or Plaque: Bronze Plaque on Columbaid Cannon see picture for text Material of Plaque or Historical Marker / Tablet = For Cannons with/without monument: 3RH Confederate Museum on Camp St. 1st Floor 2.9" Parrott rifle, M1861 WPF NY 5 RPP 890 3" Ordnance Rifle, M1861 Phoenix 511 CCC \*545 62 816 7RH Confederate Museum on Camp St. Basement 8" Confederate Columbiad Tredegar 1932\*64 8566 Confederate Museum, 6.5" trunnions Front of Building Is inert ammunition a part of the Memorial? [For camp/department monuments officer's use: Cannon on list of known ordnance] 🗸 Yes For Other Memorials: (flag pole, G.A.R. buildings, stained glass windows, etc.) What best describes the memorial Materials of the Memorial Complete for All Memorials Approximate Dimensions (indicate unit of measure) - taken from tallest / widest points Width Depth or Diameter For Memorials with multiple Sculptures, please record this information on a separate sheet of paper for each statue (service, pose, etc) and attach to this form. Please describe the "pose" of each statue and any weapons/implements involved (in case your photos become separated from this form). Thank you! Markings/Inscriptions (on stone-work / metal-work of monument, base, sculpture) Maker or Fabricator mark / name? If so, give name & location found Please attach legible photographs of all text &/or Record the text in the space below. Please use the addendum – narrative sheet if necessary. [BRONZE PLAQUE ON OUTSIDE COLUMBAID CANNON] This 8 in. Columbaid, cast of Alabama iron by the Confederates at Selma, Ala. was mounted in Spanish Fort, Mobile Bay. The Fifth Company Slocomb's Battery Battalion Washington Artillery of New Orleans, during the siege of that fort by the U.S. forces under Gen. E. R.S. Canby alone served this piece until it was disabled on the tenth day of the siege April 4th, 1865, by the concentrated fire of more than twenty five opposing guns. Thirteen of the company fell dead or wounded around it. Found twenty six years after in the redoubt where used, it was obtained by the survivors of the company, who along with their comrades of the other companies of the Battallion [sic] Washington Artillery, here dedicate on this 19th day of September 1899, as a monument to the dashing and beloved Cuthbert Harrison Slocomb Captain of the Fifth Company, and to the gallant spirits he led who are with him in the life beyond. Bronze Plaque on outside Columbaid Cannonl