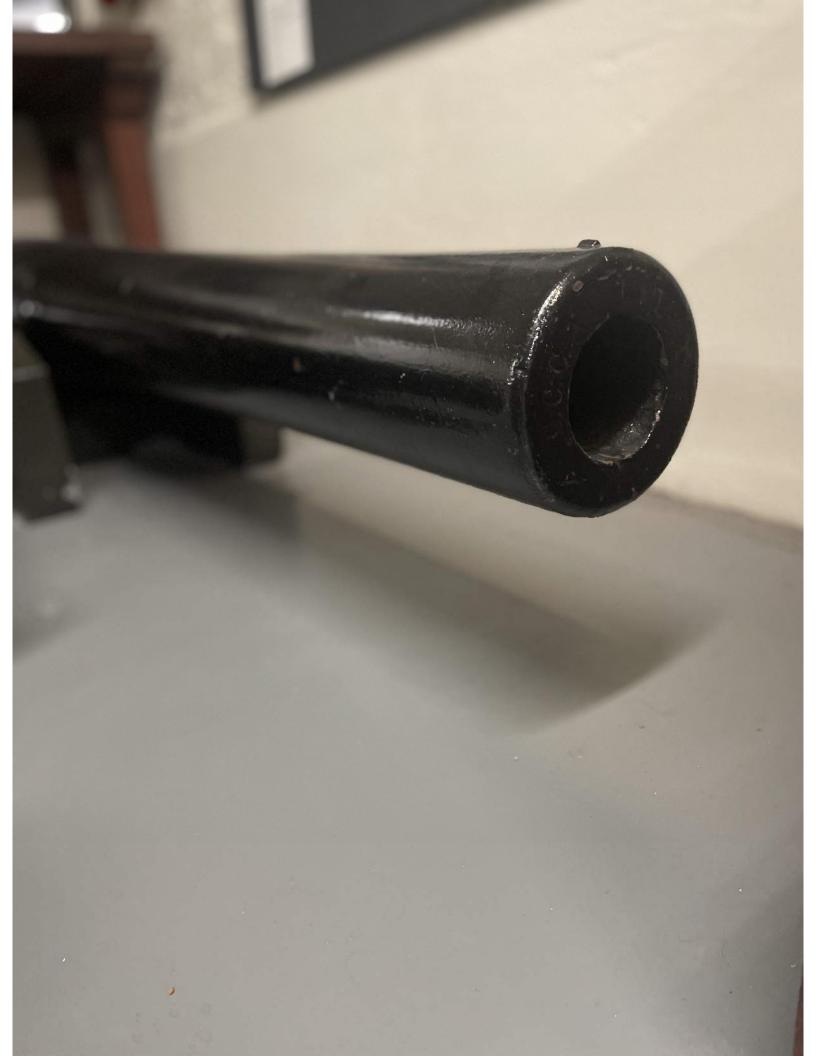

# NATIONAL ORGANIZATION SONS OF UNION VETERANS OF THE CIVIL WAR CIVIL WAR MEMORIAL ASSESSMENT FORM

| 2.9" Parrott rifle, M1861                                                                                                              | WPF                                | NY 5              | RPP                              | 61                             | 890                      | 3RH Confederat                                             |             |                             |                 |                              |
|----------------------------------------------------------------------------------------------------------------------------------------|------------------------------------|-------------------|----------------------------------|--------------------------------|--------------------------|------------------------------------------------------------|-------------|-----------------------------|-----------------|------------------------------|
| 3" Ordnance Rifle, M1861                                                                                                               | Phoenix                            | 511               | CCC *5                           | 45 62                          | 816                      | 7RH Confederat                                             | e Museum    | on Camp St.                 | Basement        | non(s)                       |
| _ 8" Confederate Columbiad                                                                                                             | Tredega                            | r                 | 19                               | 32*64                          | 8566                     |                                                            |             | , 6.5" trunni<br>Front of B | ions            | tc.)                         |
| Affiliation                                                                                                                            |                                    |                   |                                  |                                |                          |                                                            |             |                             |                 |                              |
| GARMOL                                                                                                                                 |                                    |                   | SU                               |                                |                          | WRC                                                        |             | ASUVCW                      |                 |                              |
| LGARDUV                                                                                                                                | CW                                 | _X                | (X) Oth                          | ner                            |                          |                                                            |             |                             |                 |                              |
| If known, record name and numb                                                                                                         | er of post,                        | camp,             | , corps, a                       | auxiliar                       | y, tent,                 | circle or appropria                                        | ate inform  | ation of other              | groups:         |                              |
| 3 Cannons at the Museum , CArtillery.                                                                                                  | Outside C                          | olumb             | aid Car                          | nnon d                         | ledicate                 | ed 1899 by the \$                                          | Survivors   | of the Batta                | Illion Was      | hington                      |
| Original Dedication Date that would have information on the with full identification of the paper.  Location The Memorial is currently | ne <i>first</i> ded<br>r & date of | ication<br>public | ceremo<br>cation. The<br>Louisan | ony and<br>nank yo<br>na's Civ | l/or othe<br>ou.         | e consult any/all n<br>or facts on the me<br>Museum at Cor | morial. Pl  | ease submit a               | copy of yo      | er's article<br>our findings |
| Street/Road address or s                                                                                                               | site loca                          | tion_             |                                  |                                |                          |                                                            |             |                             |                 |                              |
|                                                                                                                                        |                                    |                   |                                  | G                              | SPS C                    | oordinates <u>N2</u>                                       | 9°56'36.52  | 2000" W90°4'16.             | .28000"         |                              |
| City/Village &/or Townsh                                                                                                               | ip New Or                          | leans             |                                  |                                |                          |                                                            |             |                             |                 |                              |
| County Orleans Parish                                                                                                                  |                                    |                   |                                  |                                | State                    | LA                                                         |             | _ Zip Cod                   | le <u>70130</u> |                              |
| The front of the Memoria                                                                                                               |                                    |                   |                                  |                                |                          | East                                                       | West        |                             |                 |                              |
| Government Body, Age<br>Name Louisana's Civil War                                                                                      |                                    |                   |                                  |                                |                          | اماا                                                       |             |                             |                 |                              |
| Dept./Div.                                                                                                                             | Museum                             | at Coi            | illeuera                         | te iviei                       | IIOHAI I                 | Tall                                                       |             |                             |                 |                              |
| Street Address 929 Camp                                                                                                                | St                                 |                   |                                  |                                |                          |                                                            |             |                             |                 |                              |
|                                                                                                                                        |                                    |                   |                                  | S                              | tate L                   | A                                                          | 7           | in Code 7                   | 0130            |                              |
| City New Orleans Contact Person                                                                                                        |                                    |                   |                                  | — т                            | elenh                    | one (504 ) 52;                                             | 3-4522      | <u>·</u> ext                | -               | _                            |
| Is Memorial on the Natio                                                                                                               |                                    |                   |                                  |                                |                          |                                                            |             | # if knowr                  |                 | 52                           |
| Memorial Hall is on the Natio                                                                                                          | nal Regis                          | ter an            | nd outsid                        | de can                         | inon sh                  | own as part of i                                           | t when lis  | sted in 1975                |                 |                              |
| For Monuments with/w<br>Physical Details<br>Material of Monument or base<br>If known, name specific mater                              | e under a                          | Sculp             | ture or                          |                                |                          |                                                            |             |                             |                 |                              |
| Material of the Sculpture If known, name specific mater                                                                                | Stone_<br>rial (color              | of gra            | Concre                           | ete<br>arble,                  | Me <sup>.</sup><br>etc.) | talOther                                                   | Is it holle | ow or solid?                |                 |                              |

FORM CWM #61 Page 2 For Historic Marker or Plaque: Bronze Plaque on Columbaid Cannon see picture for text Material of Plaque or Historical Marker / Tablet = For Cannons with/without monument: 3RH Confederate Museum on Camp St. 1st Floor 2.9" Parrott rifle, M1861 WPF NY 5 RPP 890 3" Ordnance Rifle, M1861 Phoenix 511 CCC \*545 62 816 7RH Confederate Museum on Camp St. Basement 8" Confederate Columbiad Tredegar 1932\*64 8566 Confederate Museum, 6.5" trunnions Front of Building Is inert ammunition a part of the Memorial? [For camp/department monuments officer's use: Cannon on list of known ordnance] 🗸 Yes For Other Memorials: (flag pole, G.A.R. buildings, stained glass windows, etc.) What best describes the memorial Materials of the Memorial Complete for All Memorials Approximate Dimensions (indicate unit of measure) - taken from tallest / widest points Width Depth or Diameter For Memorials with multiple Sculptures, please record this information on a separate sheet of paper for each statue (service, pose, etc) and attach to this form. Please describe the "pose" of each statue and any weapons/implements involved (in case your photos become separated from this form). Thank you! Markings/Inscriptions (on stone-work / metal-work of monument, base, sculpture) Maker or Fabricator mark / name? If so, give name & location found Please attach legible photographs of all text &/or Record the text in the space below. Please use the addendum – narrative sheet if necessary. [BRONZE PLAQUE ON OUTSIDE COLUMBAID CANNON] This 8 in. Columbaid, cast of Alabama iron by the Confederates at Selma, Ala. was mounted in Spanish Fort, Mobile Bay. The Fifth Company Slocomb's Battery Battalion Washington Artillery of New Orleans, during the siege of that fort by the U.S. forces under Gen. E. R.S. Canby alone served this piece until it was disabled on the tenth day of the siege April 4th, 1865, by the concentrated fire of more than twenty five opposing guns. Thirteen of the company fell dead or wounded around it. Found twenty six years after in the redoubt where used, it was obtained by the survivors of the company, who along with their comrades of the other companies of the Battallion [sic] Washington Artillery, here dedicate on this 19th day of September 1899, as a monument to the dashing and beloved Cuthbert Harrison Slocomb Captain of the Fifth Company, and to the gallant spirits he led who are with him in the life beyond. Bronze Plaque on outside Columbaid Cannonl