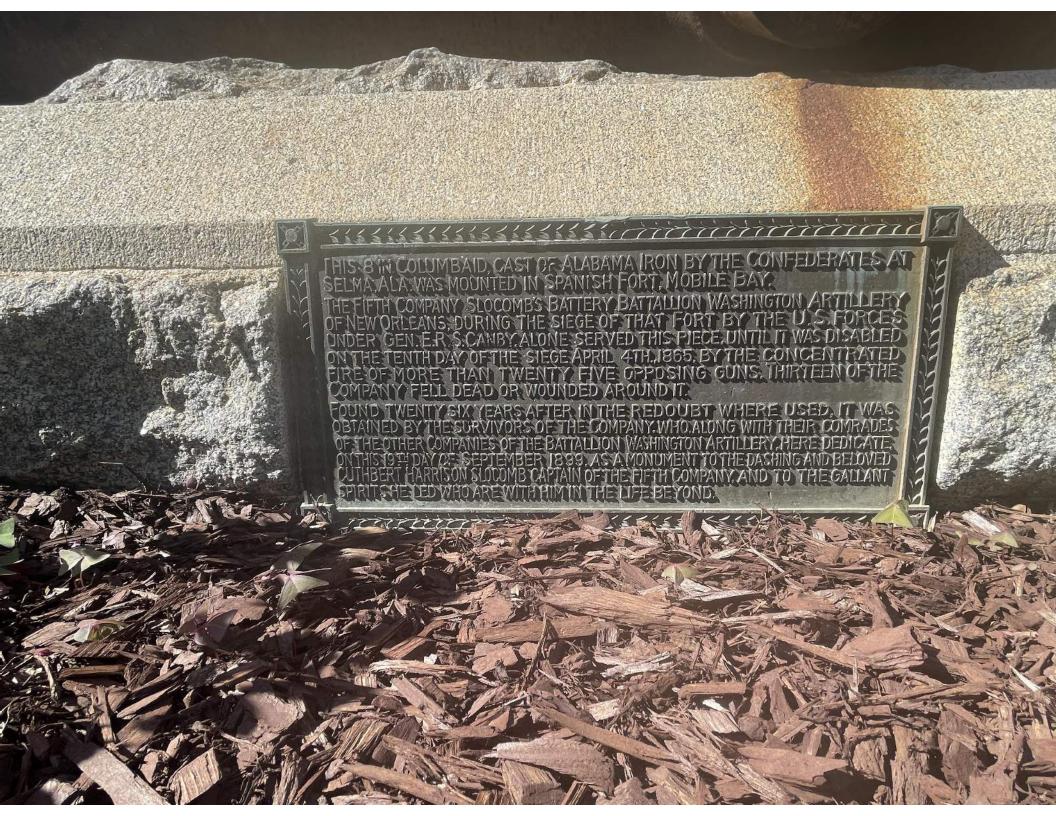

FORM CWM #61 Page 2 For Historic Marker or Plaque: Bronze Plaque on Columbaid Cannon see picture for text Material of Plaque or Historical Marker / Tablet = For Cannons with/without monument: 3RH Confederate Museum on Camp St. 1st Floor 2.9" Parrott rifle, M1861 WPF NY 5 RPP 890 3" Ordnance Rifle, M1861 Phoenix 511 CCC \*545 62 816 7RH Confederate Museum on Camp St. Basement 8" Confederate Columbiad Tredegar 1932\*64 8566 Confederate Museum, 6.5" trunnions Front of Building Is inert ammunition a part of the Memorial? [For camp/department monuments officer's use: Cannon on list of known ordnance] 🗸 Yes For Other Memorials: (flag pole, G.A.R. buildings, stained glass windows, etc.) What best describes the memorial Materials of the Memorial Complete for All Memorials Approximate Dimensions (indicate unit of measure) - taken from tallest / widest points Width Depth or Diameter For Memorials with multiple Sculptures, please record this information on a separate sheet of paper for each statue (service, pose, etc) and attach to this form. Please describe the "pose" of each statue and any weapons/implements involved (in case your photos become separated from this form). Thank you! Markings/Inscriptions (on stone-work / metal-work of monument, base, sculpture) Maker or Fabricator mark / name? If so, give name & location found Please attach legible photographs of all text &/or Record the text in the space below. Please use the addendum – narrative sheet if necessary. [BRONZE PLAQUE ON OUTSIDE COLUMBAID CANNON] This 8 in. Columbaid, cast of Alabama iron by the Confederates at Selma, Ala. was mounted in Spanish Fort, Mobile Bay. The Fifth Company Slocomb's Battery Battalion Washington Artillery of New Orleans, during the siege of that fort by the U.S. forces under Gen. E. R.S. Canby alone served this piece until it was disabled on the tenth day of the siege April 4th, 1865, by the concentrated fire of more than twenty five opposing guns. Thirteen of the company fell dead or wounded around it. Found twenty six years after in the redoubt where used, it was obtained by the survivors of the company, who along with their comrades of the other companies of the Battallion [sic] Washington Artillery, here dedicate on this 19th day of September 1899, as a monument to the dashing and beloved Cuthbert Harrison Slocomb Captain of the Fifth Company, and to the gallant spirits he led who are with him in the life beyond. Bronze Plaque on outside Columbaid Cannonl