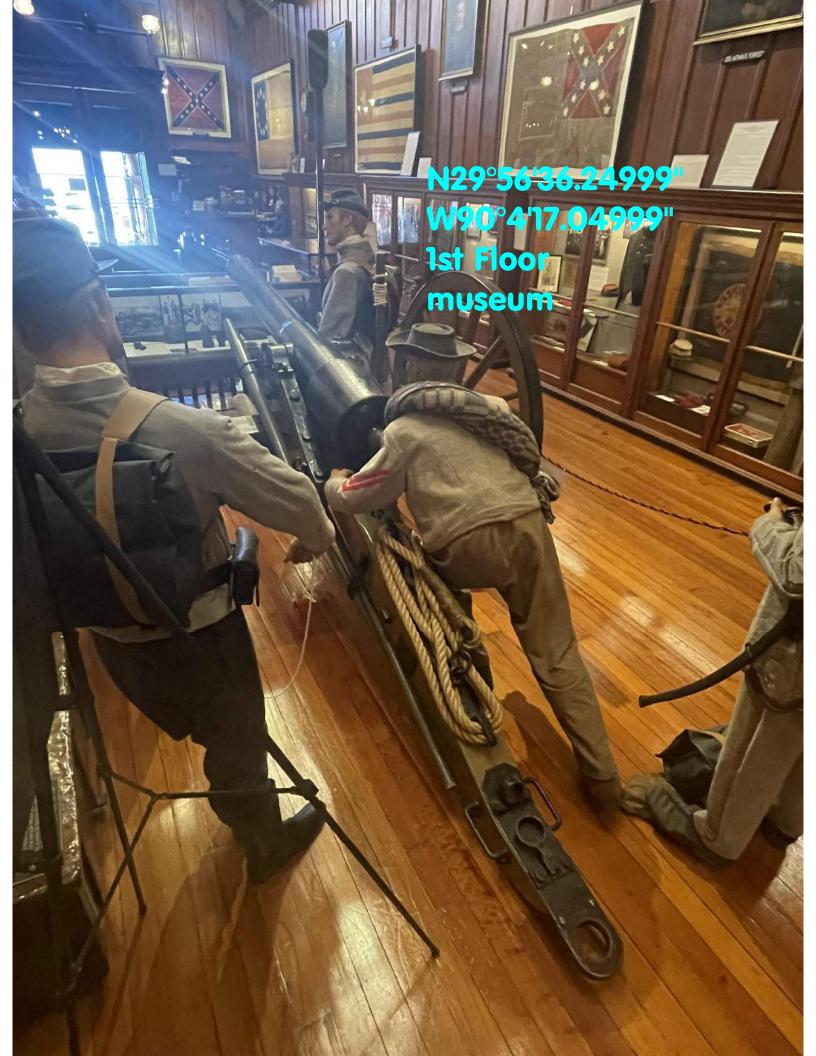

# NATIONAL ORGANIZATION SONS OF UNION VETERANS OF THE CIVIL WAR CIVIL WAR MEMORIAL ASSESSMENT FORM

| 2.9" Parrott rifle, M1861                                                                                                              | WPF                                | NY 5              | RPP                              | 61                             | 890                      | 3RH Confederat                                             |             |                             |                 |                              |
|----------------------------------------------------------------------------------------------------------------------------------------|------------------------------------|-------------------|----------------------------------|--------------------------------|--------------------------|------------------------------------------------------------|-------------|-----------------------------|-----------------|------------------------------|
| 3" Ordnance Rifle, M1861                                                                                                               | Phoenix                            | 511               | CCC *5                           | 45 62                          | 816                      | 7RH Confederat                                             | e Museum    | on Camp St.                 | Basement        | non(s)                       |
| _ 8" Confederate Columbiad                                                                                                             | Tredega                            | r                 | 19                               | 32*64                          | 8566                     |                                                            |             | , 6.5" trunni<br>Front of B | ions            | tc.)                         |
| Affiliation                                                                                                                            |                                    |                   |                                  |                                |                          |                                                            |             |                             |                 |                              |
| GARMOL                                                                                                                                 |                                    |                   | SU                               |                                |                          | WRC                                                        |             | ASUVCW                      |                 |                              |
| LGARDUV                                                                                                                                | CW                                 | _X                | (X) Oth                          | ner                            |                          |                                                            |             |                             |                 |                              |
| If known, record name and numb                                                                                                         | er of post,                        | camp,             | , corps, a                       | auxiliar                       | y, tent,                 | circle or appropria                                        | ate inform  | ation of other              | groups:         |                              |
| 3 Cannons at the Museum , CArtillery.                                                                                                  | Outside C                          | olumb             | aid Car                          | nnon d                         | ledicate                 | ed 1899 by the \$                                          | Survivors   | of the Batta                | Illion Was      | hington                      |
| Original Dedication Date that would have information on the with full identification of the paper.  Location The Memorial is currently | ne <i>first</i> ded<br>r & date of | ication<br>public | ceremo<br>cation. The<br>Louisan | ony and<br>nank yo<br>na's Civ | l/or othe<br>ou.         | e consult any/all n<br>or facts on the me<br>Museum at Cor | morial. Pl  | ease submit a               | copy of yo      | er's article<br>our findings |
| Street/Road address or s                                                                                                               | site loca                          | tion_             |                                  |                                |                          |                                                            |             |                             |                 |                              |
|                                                                                                                                        |                                    |                   |                                  | G                              | SPS C                    | oordinates <u>N2</u>                                       | 9°56'36.52  | 2000" W90°4'16.             | .28000"         |                              |
| City/Village &/or Townsh                                                                                                               | ip New Or                          | leans             |                                  |                                |                          |                                                            |             |                             |                 |                              |
| County Orleans Parish                                                                                                                  |                                    |                   |                                  |                                | State                    | LA                                                         |             | _ Zip Cod                   | le <u>70130</u> |                              |
| The front of the Memoria                                                                                                               |                                    |                   |                                  |                                |                          | East                                                       | West        |                             |                 |                              |
| Government Body, Age<br>Name Louisana's Civil War                                                                                      |                                    |                   |                                  |                                |                          | اماا                                                       |             |                             |                 |                              |
| Dept./Div.                                                                                                                             | Museum                             | at Coi            | illeuera                         | te iviei                       | IIOHAI I                 | Tall                                                       |             |                             |                 |                              |
| Street Address 929 Camp                                                                                                                | St                                 |                   |                                  |                                |                          |                                                            |             |                             |                 |                              |
|                                                                                                                                        |                                    |                   |                                  | S                              | tate L                   | A                                                          | 7           | in Code 7                   | 0130            |                              |
| City New Orleans Contact Person                                                                                                        |                                    |                   |                                  | — т                            | elenh                    | one (504 ) 52;                                             | 3-4522      | <u>·</u> ext                | -               | _                            |
| Is Memorial on the Natio                                                                                                               |                                    |                   |                                  |                                |                          |                                                            |             | # if knowr                  |                 | 52                           |
| Memorial Hall is on the Natio                                                                                                          | nal Regis                          | ter an            | nd outsid                        | de can                         | inon sh                  | own as part of i                                           | t when lis  | sted in 1975                |                 |                              |
| For Monuments with/w<br>Physical Details<br>Material of Monument or base<br>If known, name specific mater                              | e under a                          | Sculp             | ture or                          |                                |                          |                                                            |             |                             |                 |                              |
| Material of the Sculpture If known, name specific mater                                                                                | Stone_<br>rial (color              | of gra            | Concre                           | ete<br>arble,                  | Me <sup>.</sup><br>etc.) | talOther                                                   | Is it holle | ow or solid?                |                 |                              |

FORM CWM #61 Page 2 For Historic Marker or Plaque: Bronze Plaque on Columbaid Cannon see picture for text Material of Plaque or Historical Marker / Tablet = For Cannons with/without monument: 3RH Confederate Museum on Camp St. 1st Floor 2.9" Parrott rifle, M1861 WPF NY 5 RPP 890 3" Ordnance Rifle, M1861 Phoenix 511 CCC \*545 62 816 7RH Confederate Museum on Camp St. Basement 8" Confederate Columbiad Tredegar 1932\*64 8566 Confederate Museum, 6.5" trunnions Front of Building Is inert ammunition a part of the Memorial? [For camp/department monuments officer's use: Cannon on list of known ordnance] 🗸 Yes For Other Memorials: (flag pole, G.A.R. buildings, stained glass windows, etc.) What best describes the memorial Materials of the Memorial Complete for All Memorials Approximate Dimensions (indicate unit of measure) - taken from tallest / widest points Width Depth or Diameter For Memorials with multiple Sculptures, please record this information on a separate sheet of paper for each statue (service, pose, etc) and attach to this form. Please describe the "pose" of each statue and any weapons/implements involved (in case your photos become separated from this form). Thank you! Markings/Inscriptions (on stone-work / metal-work of monument, base, sculpture) Maker or Fabricator mark / name? If so, give name & location found Please attach legible photographs of all text &/or Record the text in the space below. Please use the addendum – narrative sheet if necessary. [BRONZE PLAQUE ON OUTSIDE COLUMBAID CANNON] This 8 in. Columbaid, cast of Alabama iron by the Confederates at Selma, Ala. was mounted in Spanish Fort, Mobile Bay. The Fifth Company Slocomb's Battery Battalion Washington Artillery of New Orleans, during the siege of that fort by the U.S. forces under Gen. E. R.S. Canby alone served this piece until it was disabled on the tenth day of the siege April 4th, 1865, by the concentrated fire of more than twenty five opposing guns. Thirteen of the company fell dead or wounded around it. Found twenty six years after in the redoubt where used, it was obtained by the survivors of the company, who along with their comrades of the other companies of the Battallion [sic] Washington Artillery, here dedicate on this 19th day of September 1899, as a monument to the dashing and beloved Cuthbert Harrison Slocomb Captain of the Fifth Company, and to the gallant spirits he led who are with him in the life beyond. Bronze Plaque on outside Columbaid Cannonl