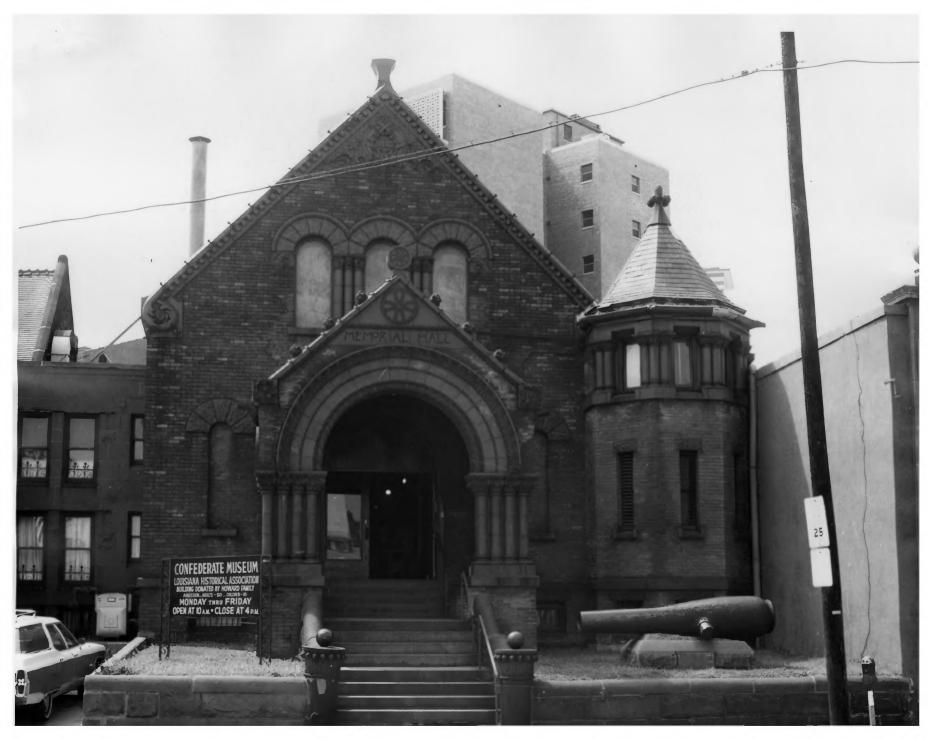

# NATIONAL ORGANIZATION SONS OF UNION VETERANS OF THE CIVIL WAR CIVIL WAR MEMORIAL ASSESSMENT FORM

| 2.9" Parrott rifle, M1861                                                                                                              | WPF                                | NY 5              | RPP                              | 61                             | 890                      | 3RH Confederat                                             |             |                             |                 |                              |
|----------------------------------------------------------------------------------------------------------------------------------------|------------------------------------|-------------------|----------------------------------|--------------------------------|--------------------------|------------------------------------------------------------|-------------|-----------------------------|-----------------|------------------------------|
| 3" Ordnance Rifle, M1861                                                                                                               | Phoenix                            | 511               | CCC *5                           | 45 62                          | 816                      | 7RH Confederat                                             | e Museum    | on Camp St.                 | Basement        | non(s)                       |
| _ 8" Confederate Columbiad                                                                                                             | Tredega                            | r                 | 19                               | 32*64                          | 8566                     |                                                            |             | , 6.5" trunni<br>Front of B | ions            | tc.)                         |
| Affiliation                                                                                                                            |                                    |                   |                                  |                                |                          |                                                            |             |                             |                 |                              |
| GARMOL                                                                                                                                 |                                    |                   | SU                               |                                |                          | WRC                                                        |             | ASUVCW                      |                 |                              |
| LGARDUV                                                                                                                                | CW                                 | _X                | (X) Oth                          | ner                            |                          |                                                            |             |                             |                 |                              |
| If known, record name and numb                                                                                                         | er of post,                        | camp,             | , corps, a                       | auxiliar                       | y, tent,                 | circle or appropria                                        | ate inform  | ation of other              | groups:         |                              |
| 3 Cannons at the Museum , CArtillery.                                                                                                  | Outside C                          | olumb             | aid Car                          | nnon d                         | ledicate                 | ed 1899 by the \$                                          | Survivors   | of the Batta                | Illion Was      | hington                      |
| Original Dedication Date that would have information on the with full identification of the paper.  Location The Memorial is currently | ne <i>first</i> ded<br>r & date of | ication<br>public | ceremo<br>cation. The<br>Louisan | ony and<br>nank yo<br>na's Civ | l/or othe<br>ou.         | e consult any/all n<br>or facts on the me<br>Museum at Cor | morial. Pl  | ease submit a               | copy of yo      | er's article<br>our findings |
| Street/Road address or s                                                                                                               | site loca                          | tion_             |                                  |                                |                          |                                                            |             |                             |                 |                              |
|                                                                                                                                        |                                    |                   |                                  | G                              | SPS C                    | oordinates <u>N2</u>                                       | 9°56'36.52  | 2000" W90°4'16.             | .28000"         |                              |
| City/Village &/or Townsh                                                                                                               | ip New Or                          | leans             |                                  |                                |                          |                                                            |             |                             |                 |                              |
| County Orleans Parish                                                                                                                  |                                    |                   |                                  |                                | State                    | LA                                                         |             | _ Zip Cod                   | le <u>70130</u> |                              |
| The front of the Memoria                                                                                                               |                                    |                   |                                  |                                |                          | East                                                       | West        |                             |                 |                              |
| Government Body, Age<br>Name Louisana's Civil War                                                                                      |                                    |                   |                                  |                                |                          | اماا                                                       |             |                             |                 |                              |
| Dept./Div.                                                                                                                             | Museum                             | at Coi            | illeuera                         | te iviei                       | IIOHAI I                 | Tall                                                       |             |                             |                 |                              |
| Street Address 929 Camp                                                                                                                | St                                 |                   |                                  |                                |                          |                                                            |             |                             |                 |                              |
|                                                                                                                                        |                                    |                   |                                  | S                              | tate L                   | A                                                          | 7           | in Code 7                   | 0130            |                              |
| City New Orleans Contact Person                                                                                                        |                                    |                   |                                  | — т                            | elenh                    | one (504 ) 52;                                             | 3-4522      | <u>·</u> ext                | -               | _                            |
| Is Memorial on the Natio                                                                                                               |                                    |                   |                                  |                                |                          |                                                            |             | # if knowr                  |                 | 52                           |
| Memorial Hall is on the Natio                                                                                                          | nal Regis                          | ter an            | nd outsid                        | de can                         | inon sh                  | own as part of i                                           | t when lis  | sted in 1975                |                 |                              |
| For Monuments with/w<br>Physical Details<br>Material of Monument or base<br>If known, name specific mater                              | e under a                          | Sculp             | ture or                          |                                |                          |                                                            |             |                             |                 |                              |
| Material of the Sculpture If known, name specific mater                                                                                | Stone_<br>rial (color              | of gra            | Concre                           | ete<br>arble,                  | Me <sup>.</sup><br>etc.) | talOther                                                   | Is it holle | ow or solid?                |                 |                              |

FORM CWM #61 Page 2 For Historic Marker or Plaque: Bronze Plaque on Columbaid Cannon see picture for text Material of Plaque or Historical Marker / Tablet = For Cannons with/without monument: 3RH Confederate Museum on Camp St. 1st Floor 2.9" Parrott rifle, M1861 WPF NY 5 RPP 890 3" Ordnance Rifle, M1861 Phoenix 511 CCC \*545 62 816 7RH Confederate Museum on Camp St. Basement 8" Confederate Columbiad Tredegar 1932\*64 8566 Confederate Museum, 6.5" trunnions Front of Building Is inert ammunition a part of the Memorial? [For camp/department monuments officer's use: Cannon on list of known ordnance] 🗸 Yes For Other Memorials: (flag pole, G.A.R. buildings, stained glass windows, etc.) What best describes the memorial Materials of the Memorial Complete for All Memorials Approximate Dimensions (indicate unit of measure) - taken from tallest / widest points Width Depth or Diameter For Memorials with multiple Sculptures, please record this information on a separate sheet of paper for each statue (service, pose, etc) and attach to this form. Please describe the "pose" of each statue and any weapons/implements involved (in case your photos become separated from this form). Thank you! Markings/Inscriptions (on stone-work / metal-work of monument, base, sculpture) Maker or Fabricator mark / name? If so, give name & location found Please attach legible photographs of all text &/or Record the text in the space below. Please use the addendum – narrative sheet if necessary. [BRONZE PLAQUE ON OUTSIDE COLUMBAID CANNON] This 8 in. Columbaid, cast of Alabama iron by the Confederates at Selma, Ala. was mounted in Spanish Fort, Mobile Bay. The Fifth Company Slocomb's Battery Battalion Washington Artillery of New Orleans, during the siege of that fort by the U.S. forces under Gen. E. R.S. Canby alone served this piece until it was disabled on the tenth day of the siege April 4th, 1865, by the concentrated fire of more than twenty five opposing guns. Thirteen of the company fell dead or wounded around it. Found twenty six years after in the redoubt where used, it was obtained by the survivors of the company, who along with their comrades of the other companies of the Battallion [sic] Washington Artillery, here dedicate on this 19th day of September 1899, as a monument to the dashing and beloved Cuthbert Harrison Slocomb Captain of the Fifth Company, and to the gallant spirits he led who are with him in the life beyond. Bronze Plaque on outside Columbaid Cannonl