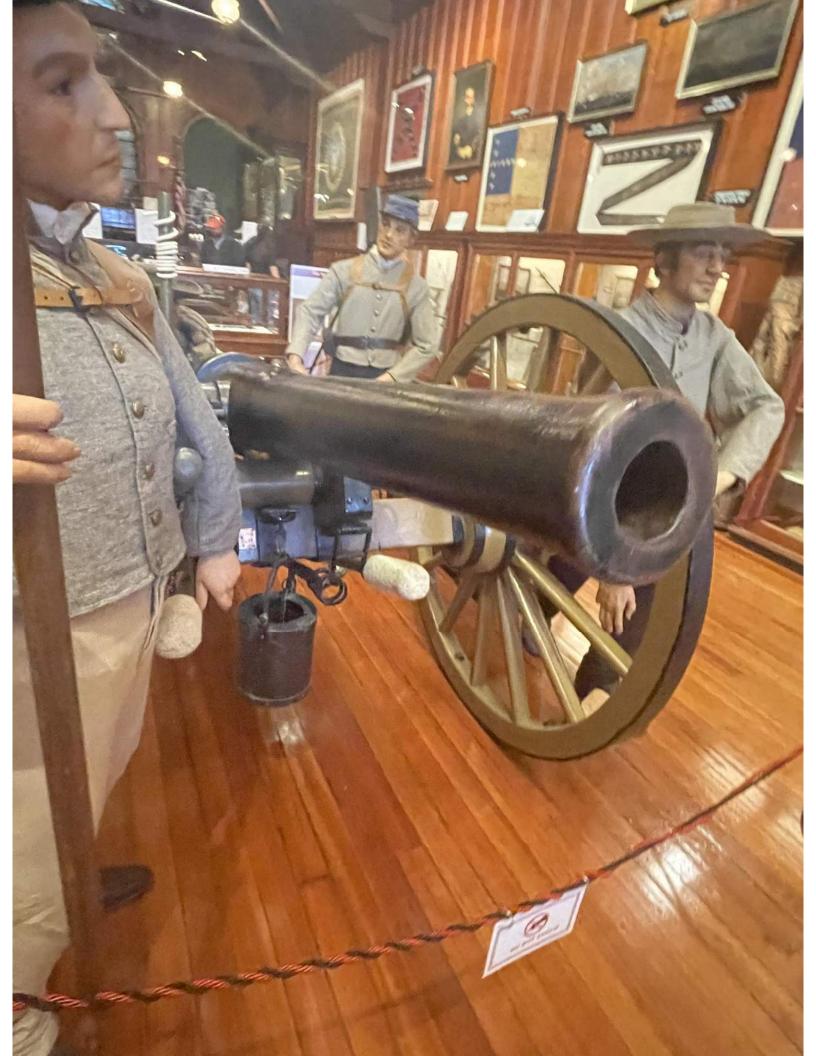

# NATIONAL ORGANIZATION SONS OF UNION VETERANS OF THE CIVIL WAR CIVIL WAR MEMORIAL ASSESSMENT FORM

| 2.9" Parrott rifle, M1861                                                                                                              | WPF                                | NY 5              | RPP                              | 61                             | 890                      | 3RH Confederat                                             |             |                             |                 |                              |
|----------------------------------------------------------------------------------------------------------------------------------------|------------------------------------|-------------------|----------------------------------|--------------------------------|--------------------------|------------------------------------------------------------|-------------|-----------------------------|-----------------|------------------------------|
| 3" Ordnance Rifle, M1861                                                                                                               | Phoenix                            | 511               | CCC *5                           | 45 62                          | 816                      | 7RH Confederat                                             | e Museum    | on Camp St.                 | Basement        | non(s)                       |
| _ 8" Confederate Columbiad                                                                                                             | Tredega                            | r                 | 19                               | 32*64                          | 8566                     |                                                            |             | , 6.5" trunni<br>Front of B | ions            | tc.)                         |
| Affiliation                                                                                                                            |                                    |                   |                                  |                                |                          |                                                            |             |                             |                 |                              |
| GARMOL                                                                                                                                 |                                    |                   | SU                               |                                |                          | WRC                                                        |             | ASUVCW                      |                 |                              |
| LGARDUV                                                                                                                                | CW                                 | _X                | (X) Oth                          | ner                            |                          |                                                            |             |                             |                 |                              |
| If known, record name and numb                                                                                                         | er of post,                        | camp,             | , corps, a                       | auxiliar                       | y, tent,                 | circle or appropria                                        | ate inform  | ation of other              | groups:         |                              |
| 3 Cannons at the Museum , CArtillery.                                                                                                  | Outside C                          | olumb             | aid Car                          | nnon d                         | ledicate                 | ed 1899 by the \$                                          | Survivors   | of the Batta                | Illion Was      | hington                      |
| Original Dedication Date that would have information on the with full identification of the paper.  Location The Memorial is currently | ne <i>first</i> ded<br>r & date of | ication<br>public | ceremo<br>cation. The<br>Louisan | ony and<br>nank yo<br>na's Civ | l/or othe<br>ou.         | e consult any/all n<br>or facts on the me<br>Museum at Cor | morial. Pl  | ease submit a               | copy of yo      | er's article<br>our findings |
| Street/Road address or s                                                                                                               | site loca                          | tion_             |                                  |                                |                          |                                                            |             |                             |                 |                              |
|                                                                                                                                        |                                    |                   |                                  | G                              | SPS C                    | oordinates <u>N2</u>                                       | 9°56'36.52  | 2000" W90°4'16.             | .28000"         |                              |
| City/Village &/or Townsh                                                                                                               | ip New Or                          | leans             |                                  |                                |                          |                                                            |             |                             |                 |                              |
| County Orleans Parish                                                                                                                  |                                    |                   |                                  |                                | State                    | LA                                                         |             | _ Zip Cod                   | le <u>70130</u> |                              |
| The front of the Memoria                                                                                                               |                                    |                   |                                  |                                |                          | East                                                       | West        |                             |                 |                              |
| Government Body, Age<br>Name Louisana's Civil War                                                                                      |                                    |                   |                                  |                                |                          | اماا                                                       |             |                             |                 |                              |
| Dept./Div.                                                                                                                             | Museum                             | at Coi            | illeuera                         | te iviei                       | IIOHAI I                 | Tall                                                       |             |                             |                 |                              |
| Street Address 929 Camp                                                                                                                | St                                 |                   |                                  |                                |                          |                                                            |             |                             |                 |                              |
|                                                                                                                                        |                                    |                   |                                  | S                              | tate L                   | A                                                          | 7           | in Code 7                   | 0130            |                              |
| City New Orleans Contact Person                                                                                                        |                                    |                   |                                  | — т                            | elenh                    | one (504 ) 52;                                             | 3-4522      | <u>·</u> ext                | -               | _                            |
| Is Memorial on the Natio                                                                                                               |                                    |                   |                                  |                                |                          |                                                            |             | # if knowr                  |                 | 52                           |
| Memorial Hall is on the Natio                                                                                                          | nal Regis                          | ter an            | nd outsid                        | de can                         | inon sh                  | own as part of i                                           | t when lis  | sted in 1975                |                 |                              |
| For Monuments with/w<br>Physical Details<br>Material of Monument or base<br>If known, name specific mater                              | e under a                          | Sculp             | ture or                          |                                |                          |                                                            |             |                             |                 |                              |
| Material of the Sculpture If known, name specific mater                                                                                | Stone_<br>rial (color              | of gra            | Concre                           | ete<br>arble,                  | Me <sup>.</sup><br>etc.) | talOther                                                   | Is it holle | ow or solid?                |                 |                              |

FORM CWM #61 Page 2 For Historic Marker or Plaque: Bronze Plaque on Columbaid Cannon see picture for text Material of Plaque or Historical Marker / Tablet = For Cannons with/without monument: 3RH Confederate Museum on Camp St. 1st Floor 2.9" Parrott rifle, M1861 WPF NY 5 RPP 890 3" Ordnance Rifle, M1861 Phoenix 511 CCC \*545 62 816 7RH Confederate Museum on Camp St. Basement 8" Confederate Columbiad Tredegar 1932\*64 8566 Confederate Museum, 6.5" trunnions Front of Building Is inert ammunition a part of the Memorial? [For camp/department monuments officer's use: Cannon on list of known ordnance] 🗸 Yes For Other Memorials: (flag pole, G.A.R. buildings, stained glass windows, etc.) What best describes the memorial Materials of the Memorial Complete for All Memorials Approximate Dimensions (indicate unit of measure) - taken from tallest / widest points Width Depth or Diameter For Memorials with multiple Sculptures, please record this information on a separate sheet of paper for each statue (service, pose, etc) and attach to this form. Please describe the "pose" of each statue and any weapons/implements involved (in case your photos become separated from this form). Thank you! Markings/Inscriptions (on stone-work / metal-work of monument, base, sculpture) Maker or Fabricator mark / name? If so, give name & location found Please attach legible photographs of all text &/or Record the text in the space below. Please use the addendum – narrative sheet if necessary. [BRONZE PLAQUE ON OUTSIDE COLUMBAID CANNON] This 8 in. Columbaid, cast of Alabama iron by the Confederates at Selma, Ala. was mounted in Spanish Fort, Mobile Bay. The Fifth Company Slocomb's Battery Battalion Washington Artillery of New Orleans, during the siege of that fort by the U.S. forces under Gen. E. R.S. Canby alone served this piece until it was disabled on the tenth day of the siege April 4th, 1865, by the concentrated fire of more than twenty five opposing guns. Thirteen of the company fell dead or wounded around it. Found twenty six years after in the redoubt where used, it was obtained by the survivors of the company, who along with their comrades of the other companies of the Battallion [sic] Washington Artillery, here dedicate on this 19th day of September 1899, as a monument to the dashing and beloved Cuthbert Harrison Slocomb Captain of the Fifth Company, and to the gallant spirits he led who are with him in the life beyond. Bronze Plaque on outside Columbaid Cannonl