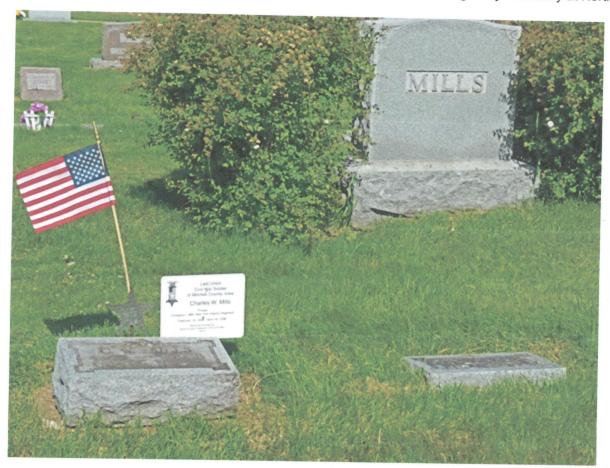

## Last Soldier Charles W. Mills

Private Charles Mills (1848-1938) was the last living soldier of Mitchell County. He served in Company I, 98th New York Infantry Regiment. He enlisted at age 16 in the later days of the war and was stationed guarding Confederate prisoners in New York. The plaque for Pvt. Mills was placed on 6/13/19 by Roy Linn. Thanks to Roy for the photo and information. A copy of an article of his wedding anniversary is also included. The location of his gravesite is Lot #1011 in the Osage City Cemetery at North 2nd Street.