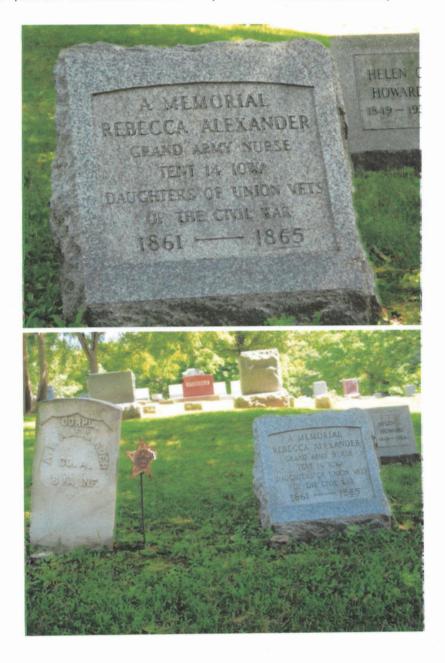

## Rebecca Alexander Memorial

This is a memorial stone in Oak Shade Cemetery placed by the Daughters of Union Veterans in honor of their mentor Rebecca Alexander (1839-1911). She was active in the WRC and the widow of A. P. Alexander, a Civil War Veteran who is buried near-by. She was not a nurse in the Civil War and we are not certain what the "Grand Army Nurse" on the memorial refers to. Thanks to Steve Hanken for the notification of this monument. Also, thank you to James Johnston, a SUVCW member from Marion, for providing information.

Oak Shade Cemetery is in the SW part of town - take 7th Street south to the cemetery. The memorial is located in Divison A along the road. Photos taken 8/23/19.