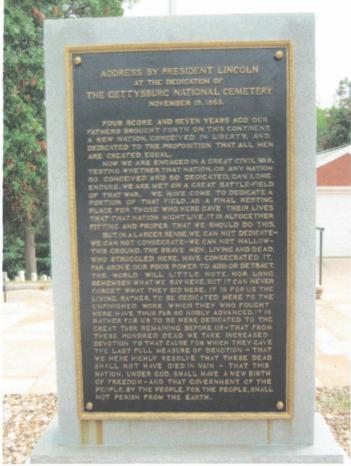

## Soldier Monument at National Cemetery and Freedom Rock

This is a wonderful monument at Keokuk's National Cemetery. Keokuk had several hospitals during the Civil War and there were many deaths of soldiers. The monument is granite and about 30 feet high. It was erected by the WRC in 1912. The cemetery is in the SW part of town. Take 18th Street south off Main. The National Cemetery is adjacent to Oakland Cemetery. Photos taken 10/5/20. There is also a unique Unknown Soldier plaque and a Gettysburg Address plaque shown. The cornerstone of the Estes House is also here in the cemetery - see the Estes House which is listed as a separate monument.