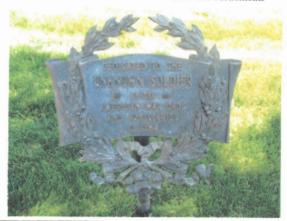

## Soldier Monument at National Cemetery and Freedom Rock

This is a wonderful monument at Keokuk's National Cemetery. Keokuk had several hospitals during the Civil War and there were many deaths of soldiers. The monument is granite and about 30 feet high. It was erected by the WRC in 1912. The cemetery is in the SW part of town. Take 18th Street south off Main. The National Cemetery is adjacent to Oakland Cemetery. Photos taken 10/5/20. There is also a unique Unknown Soldier plaque and a Gettysburg Address plaque shown. The cornerstone of the Estes House is also here in the cemetery - see the Estes House which is listed as a separate monument.