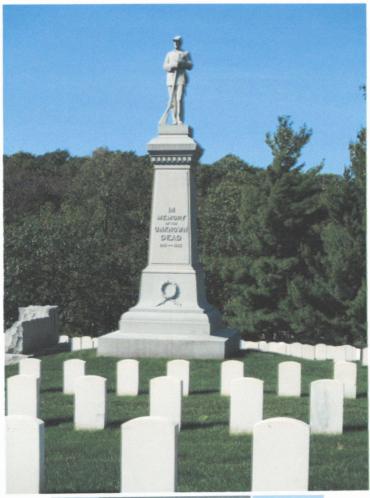

## Soldier Monument at National Cemetery and Freedom Rock

This is a wonderful monument at Keokuk's National Cemetery. Keokuk had several hospitals during the Civil War and there were many deaths of soldiers. The monument is granite and about 30 feet high. It was erected by the WRC in 1912. The cemetery is in the SW part of town. Take 18th Street south off Main. The National Cemetery is adjacent to Oakland Cemetery. Photos taken 10/5/20. There is also a unique Unknown Soldier plaque and a Gettysburg Address plaque shown. The cornerstone of the Estes House is also here in the cemetery - see the Estes House which is listed as a separate monument.