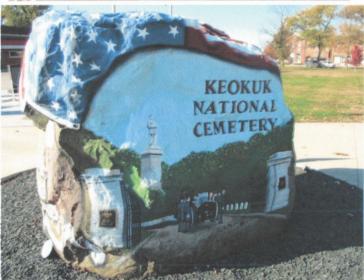

A Freedom Rock for Lee County, painted by Ray "Bubba" Sorensen, was completed that features the National Cemetery. It is located on the SE corner of the town square of West Point. See the final photo taken on 10/30/20.