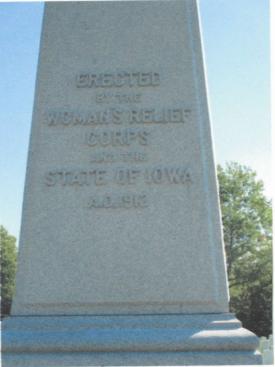

## Soldier Monument at National Cemetery and Freedom Rock

This is a wonderful monument at Keokuk's National Cemetery. Keokuk had several hospitals during the Civil War and there were many deaths of soldiers. The monument is granite and about 30 feet high. It was erected by the WRC in 1912. The cemetery is in the SW part of town. Take 18th Street south off Main. The National Cemetery is adjacent to Oakland Cemetery. Photos taken 10/5/20. There is also a unique Unknown Soldier plaque and a Gettysburg Address plaque shown. The cornerstone of the Estes House is also here in the cemetery - see the Estes House which is listed as a separate monument.

Erect of Long Womans Relief

Corps
of elo
Deportment of Iona

A.D. 1912