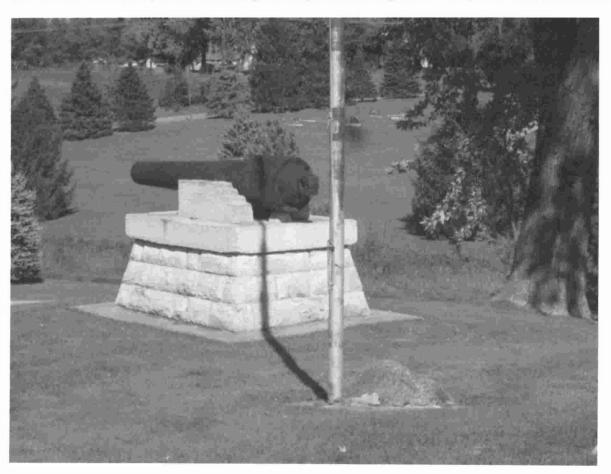

## Department of Iowa - Civil War Monuments Poweshiek County - Grinnell

Cannon and Plaque in Cemetery

There is a large cannon and a nearby bronze plaque in the Hazelwood Cemetery in Grinnell. The plaque is on a small granite boulder near a flagpole. It refers to the donation of the flagpole. The cannon is a 6.4 inch Navy Parrott rifle made at the West Point Foundry in 1863. The cemetery, 120 1st Ave. W, is in the SW area of town. Take 1st Avenue west from Highway 146 to the cemetery. The cannon is located on top of a hill to the right shortly after entering the cemetery. Photos taken 10/8/17.