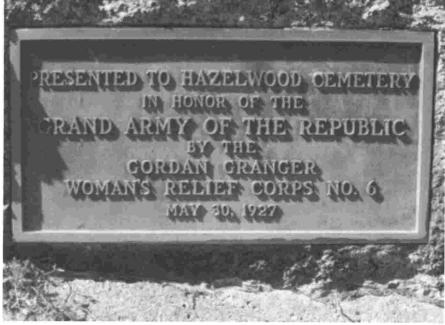

## Department of Iowa - Civil War Monuments Poweshiek County - Grinnell

Cannon and Plaque in Cemetery

There is a large cannon and a nearby bronze plaque in the Hazelwood Cemetery in Grinnell. The plaque is on a small granite boulder near a flagpole. It refers to the donation of the flagpole. The cannon is a 6.4 inch Navy Parrott rifle made at the West Point Foundry in 1863. The cemetery, 120 1st Ave. W, is in the SW area of town. Take 1st Avenue west from Highway 146 to the cemetery. The cannon is located on top of a hill to the right shortly after entering the cemetery. Photos taken 10/8/17.