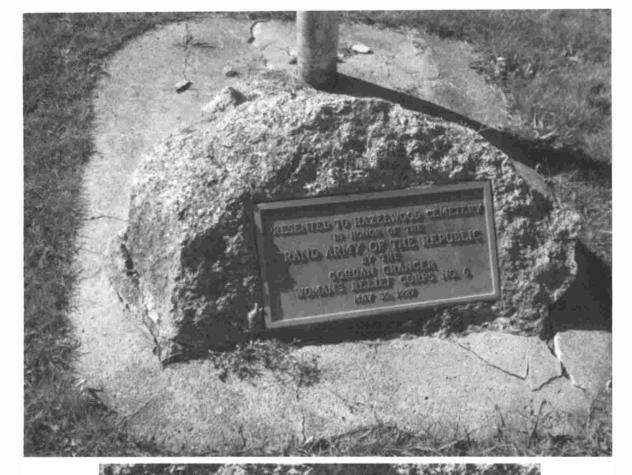

## Department of Iowa - Civil War Monuments Poweshiek County - Grinnell

Cannon and Plaque in Cemetery

There is a large cannon and a nearby bronze plaque in the Hazelwood Cemetery in Grinnell. The plaque is on a small granite boulder near a flagpole. It refers to the donation of the flagpole. The cannon is a 6.4 inch Navy Parrott rifle made at the West Point Foundry in 1863. The cemetery, 120 1st Ave. W, is in the SW area of town. Take 1st Avenue west from Highway 146 to the cemetery. The cannon is located on top of a hill to the right shortly after entering the cemetery. Photos taken 10/8/17.