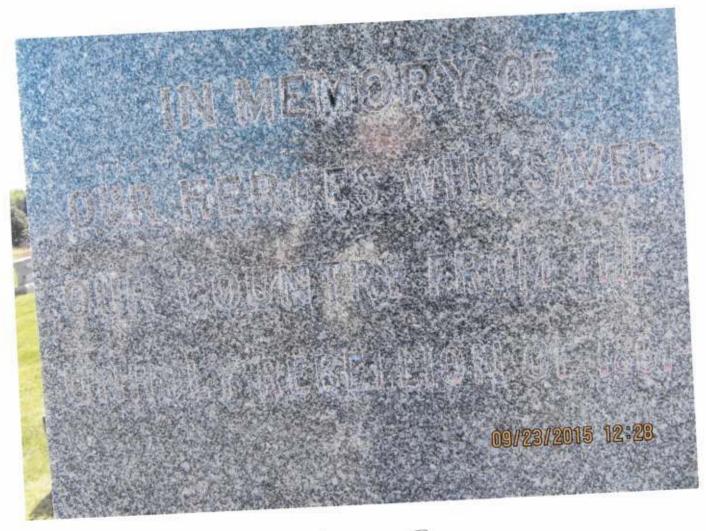

Record the text (indicate any separation if on different sides) Please use additional sheet if necessary.

| (North Face)             | (West Fabe)             |   |
|--------------------------|-------------------------|---|
| IN MEMORY OF             | A.R. PIERCE POST No 227 |   |
| OUR HEROES WHO SAVED     | G.A.R. DEPT, IA         | U |
| OUR COUNTRY FROM THE     |                         |   |
| UNHOLY REBELLION OF 1861 | R.E. PARSONS            |   |
|                          | FAIRFIELD, IA           |   |

#### **Civil War Memorial**

This memorial is in the Glasgow Cemetery. It is granite and stands about 8 feet high. The inscription is difficult to read but may be "In memory of our heroes who saved our country from the unholy rebellion of 1861-65." It was erected by A. R. Pierce Post No. 227, GAR. Lt. George Strong of Co. E, 2nd Iowa Infantry is buried here. He was the first Jefferson County man to sign for service and the first to die. There also is a bell tower memorial dedicated to all veterans. Glasgow is a very small town that lies just south of County Road G46 in the SE part of the County. The cemetery is SW of town. The photo of the monument was taken 12/18/07 - the photo of the bell tower was taken 8/6/10.

see attached - very difficult to read inscription - doesn't show up on photo believe it says: In memory of our heros who saved our country from the unholy vebellion of 1861 "

>This form may be photocopied.<