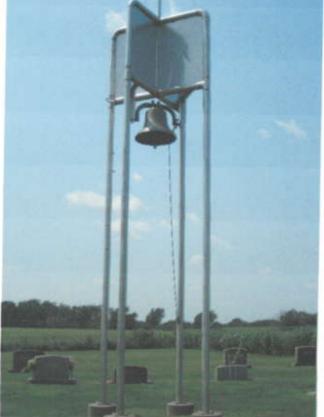

#### **Civil War Memorial**

This memorial is in the Glasgow Cemetery. It is granite and stands about 8 feet high. The inscription is difficult to read but may be "In memory of our heroes who saved our country from the unholy rebellion of 1861-65." It was erected by A. R. Pierce Post No. 227, GAR. Lt. George Strong of Co. E, 2nd Iowa Infantry is buried here. He was the first Jefferson County man to sign for service and the first to die. There also is a bell tower memorial dedicated to all veterans. Glasgow is a very small town that lies just south of County Road G46 in the SE part of the County. The cemetery is SW of town. The photo of the monument was taken 12/18/07 - the photo of the bell tower was taken 8/6/10.