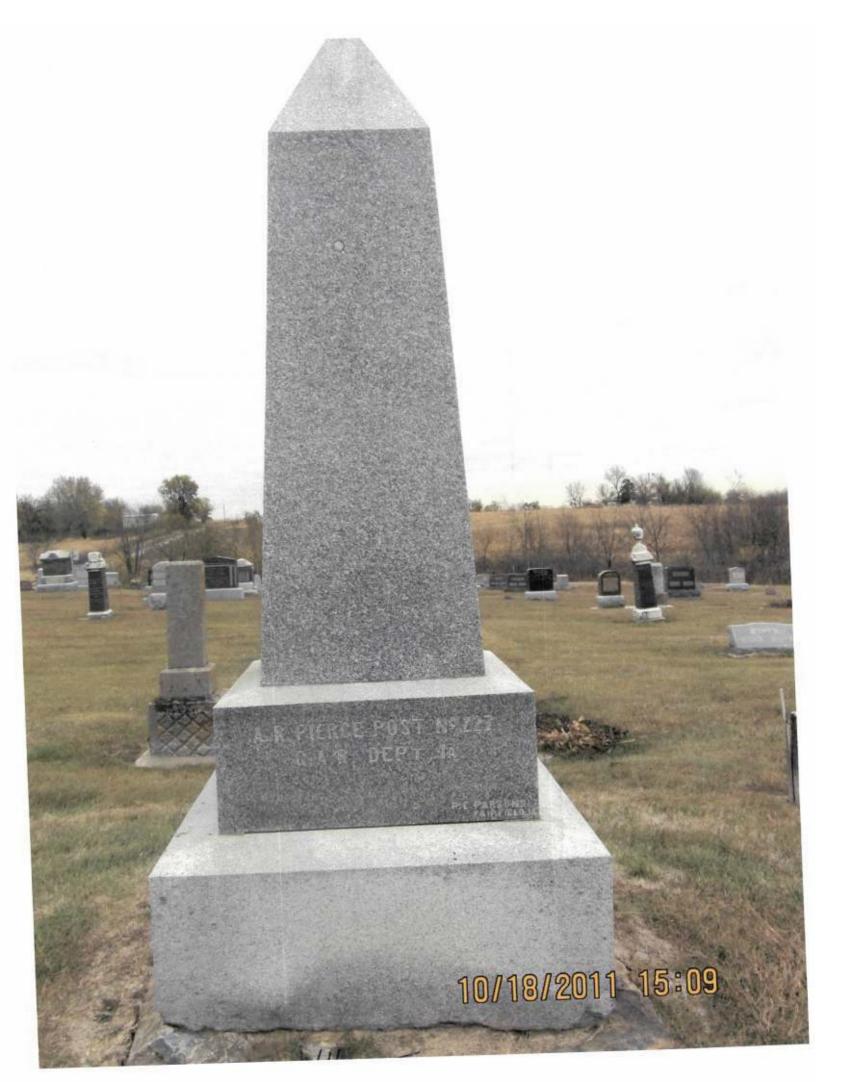

#### **Civil War Memorial**

This memorial is in the Glasgow Cemetery. It is granite and stands about 8 feet high. The inscription is difficult to read but may be "In memory of our heroes who saved our country from the unholy rebellion of 1861-65." It was erected by A. R. Pierce Post No. 227, GAR. Lt. George Strong of Co. E, 2nd Iowa Infantry is buried here. He was the first Jefferson County man to sign for service and the first to die. There also is a bell tower memorial dedicated to all veterans. Glasgow is a very small town that lies just south of County Road G46 in the SE part of the County. The cemetery is SW of town. The photo of the monument was taken 12/18/07 - the photo of the bell tower was taken 8/6/10.