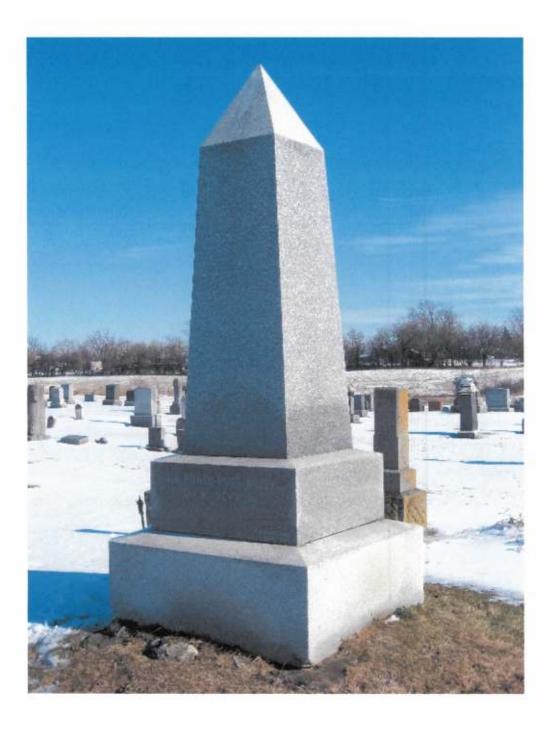

#### **Civil War Memorial**

This memorial is in the Glasgow Cemetery. It is granite and stands about 8 feet high. The inscription is difficult to read but may be "In memory of our heroes who saved our country from the unholy rebellion of 1861-65." It was erected by A. R. Pierce Post No. 227, GAR. Lt. George Strong of Co. E, 2nd Iowa Infantry is buried here. He was the first Jefferson County man to sign for service and the first to die. There also is a bell tower memorial dedicated to all veterans. Glasgow is a very small town that lies just south of County Road G46 in the SE part of the County. The cemetery is SW of town. The photo of the monument was taken 12/18/07 - the photo of the bell tower was taken 8/6/10.

 Approximate Dimensions (indicate unit of measure) - taken from tallest / widest points

 Monument or Base: Height
 9'
 Width
 43\*
 Depth
 43\*
 or Diameter

 Sculpture: Height
 Width
 Depth
 or Diameter
 \_\_\_\_\_\_