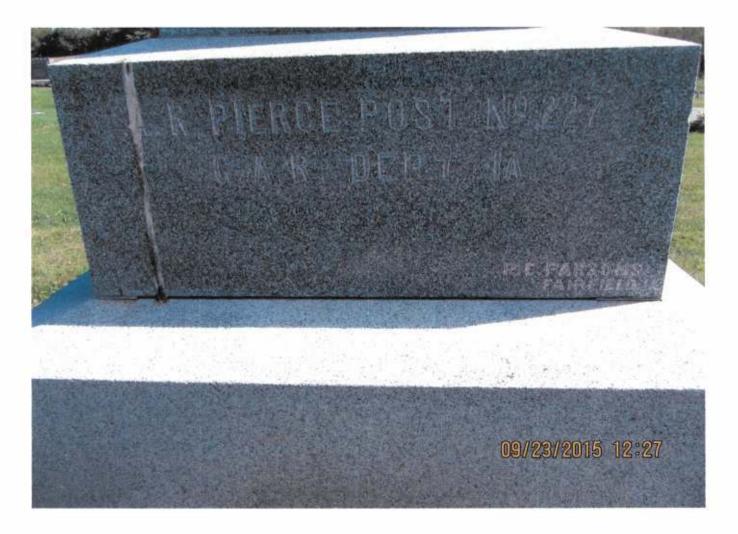

Markings/Inscriptions (on stone-work / metal-work of monument, base, sculpture) Maker or Fabricator mark / name? If so, give name & location found \_\_\_\_\_\_\_\_\_ R.E. Parsons, Fairfield, Iowa

The "Dedication Text" is formed: xx cut into material \_\_\_\_ raised up from material face

Record the text (indicate any separation if on different sides) Please use additional sheet if necessary.

| (North Face)             | (West Fabe)             |   |
|--------------------------|-------------------------|---|
| IN MEMORY OF             | A.R. PIERCE POST No 227 |   |
| OUR HEROES WHO SAVED     | G.A.R. DEPT, IA         | U |
| OUR COUNTRY FROM THE     |                         |   |
| UNHOLY REBELLION OF 1861 | R.E. PARSONS            |   |
|                          | FAIRFIELD, IA           |   |