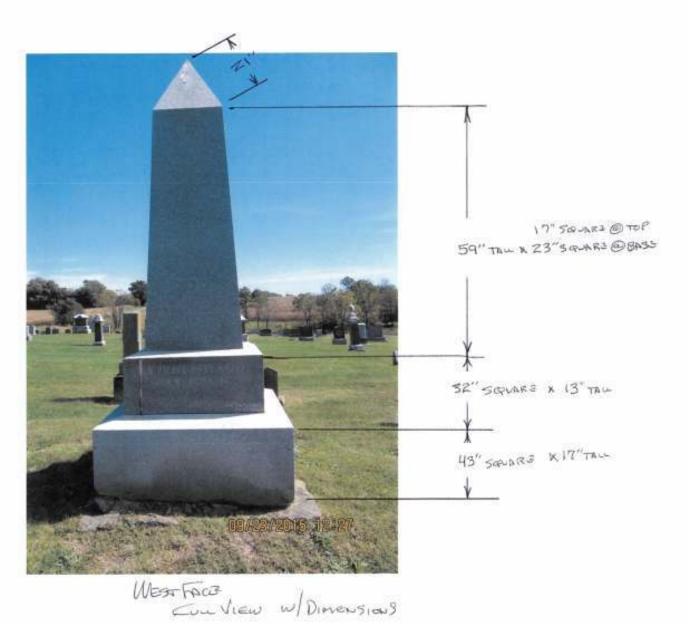

 Approximate Dimensions (indicate unit of measure) - taken from tallest / widest points

 Monument or Base: Height
 9'
 Width
 43\*
 Depth
 43\*
 or Diameter

 Sculpture: Height
 Width
 Depth
 or Diameter
 \_\_\_\_\_\_

Markings/Inscriptions (on stone-work / metal-work of monument, base, sculpture) Maker or Fabricator mark / name? If so, give name & location found \_\_\_\_\_\_\_\_\_ R.E. Parsons, Fairfield, Iowa

The "Dedication Text" is formed: xx cut into material \_\_\_\_ raised up from material face

Record the text (indicate any separation if on different sides) Please use additional sheet if necessary.

| (North Face)             | (West Fabe)             |   |
|--------------------------|-------------------------|---|
| IN MEMORY OF             | A.R. PIERCE POST No 227 |   |
| OUR HEROES WHO SAVED     | G.A.R. DEPT, IA         | U |
| OUR COUNTRY FROM THE     |                         |   |
| UNHOLY REBELLION OF 1861 | R.E. PARSONS            |   |
|                          | FAIRFIELD, IA           |   |