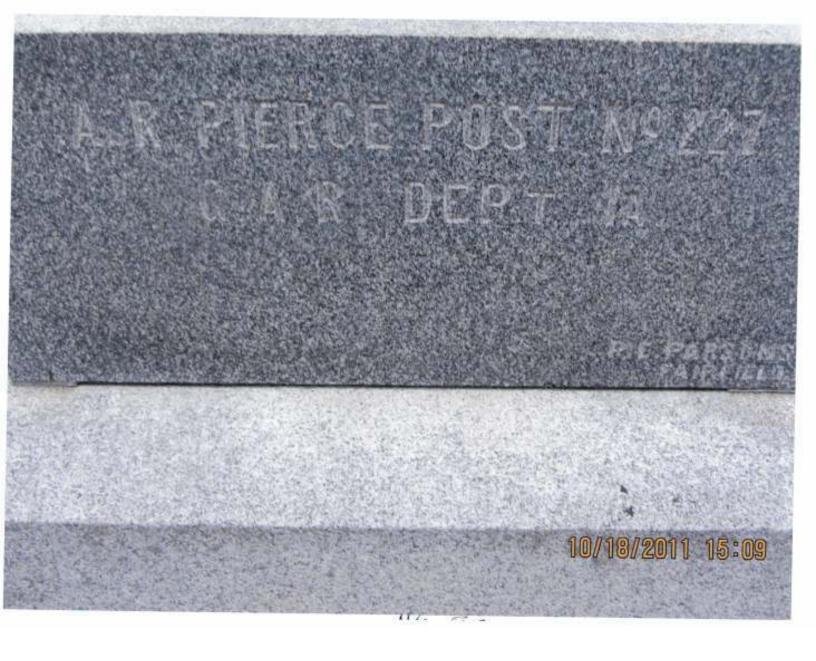

Record the text (indicate any separation if on different sides) Please use additional sheet if necessary.

| (North Face)             | (West Fabe)             |   |
|--------------------------|-------------------------|---|
| IN MEMORY OF             | A.R. PIERCE POST No 227 |   |
| OUR HEROES WHO SAVED     | G.A.R. DEPT, IA         | U |
| OUR COUNTRY FROM THE     |                         |   |
| UNHOLY REBELLION OF 1861 | R.E. PARSONS            |   |
|                          | FAIRFIELD, IA           |   |

Markings/Inscriptions (on stone-work / metal-work of monument, base, sculpture) Maker or Fabricator mark / name? If so, give name & location found \_\_\_\_\_\_\_\_\_ R.E. Parsons, Fairfield, Iowa

The "Dedication Text" is formed: xx cut into material \_\_\_\_ raised up from material face