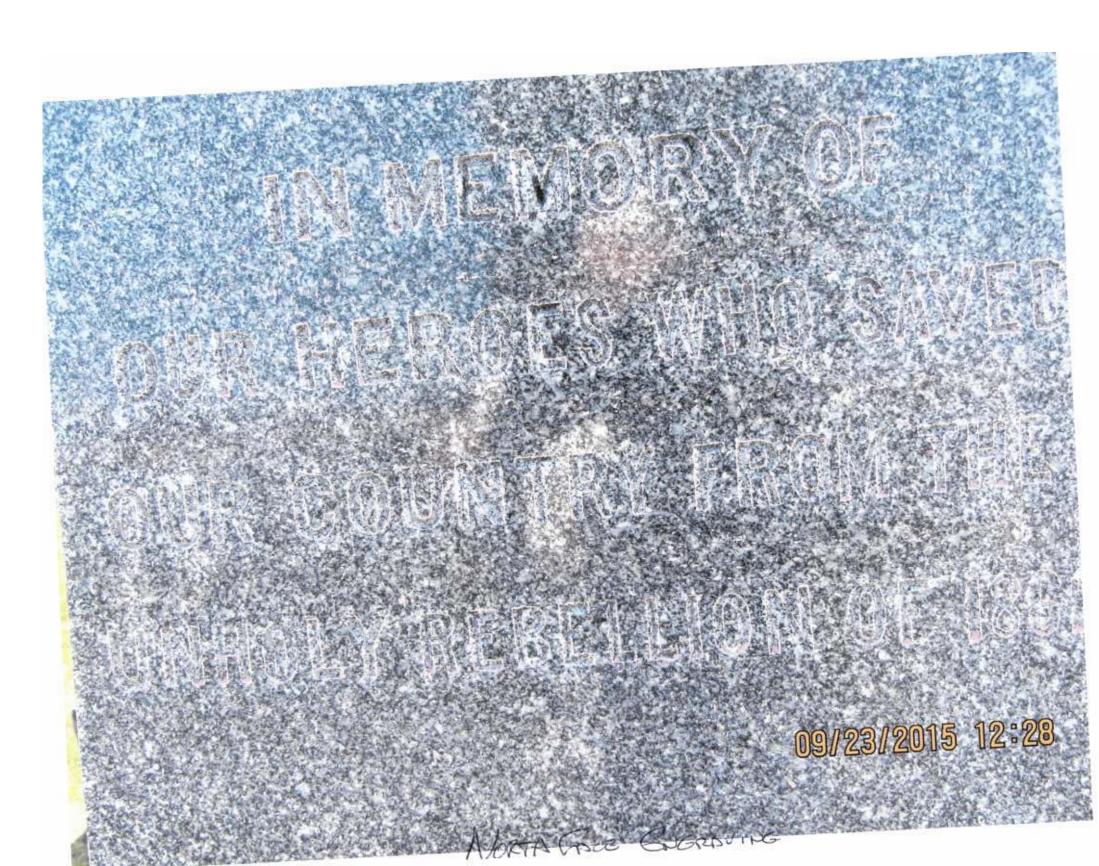

Record the text (indicate any separation if on different sides) Please use additional sheet if necessary.

| (North Face)             | (West Fabe)             |   |
|--------------------------|-------------------------|---|
| IN MEMORY OF             | A.R. PIERCE POST No 227 |   |
| OUR HEROES WHO SAVED     | G.A.R. DEPT, IA         | U |
| OUR COUNTRY FROM THE     |                         |   |
| UNHOLY REBELLION OF 1861 | R.E. PARSONS            |   |
|                          | FAIRFIELD, IA           |   |

#### **Civil War Memorial**

This memorial is in the Glasgow Cemetery. It is granite and stands about 8 feet high. The inscription is difficult to read but may be "In memory of our heroes who saved our country from the unholy rebellion of 1861-65." It was erected by A. R. Pierce Post No. 227, GAR. Lt. George Strong of Co. E, 2nd Iowa Infantry is buried here. He was the first Jefferson County man to sign for service and the first to die. There also is a bell tower memorial dedicated to all veterans. Glasgow is a very small town that lies just south of County Road G46 in the SE part of the County. The cemetery is SW of town. The photo of the monument was taken 12/18/07 - the photo of the bell tower was taken 8/6/10.

see attached - very difficult to read inscription - doesn't show up on photo believe it says: In memory of our heros who saved our country from the unholy vebellion of 1861 "

>This form may be photocopied.<