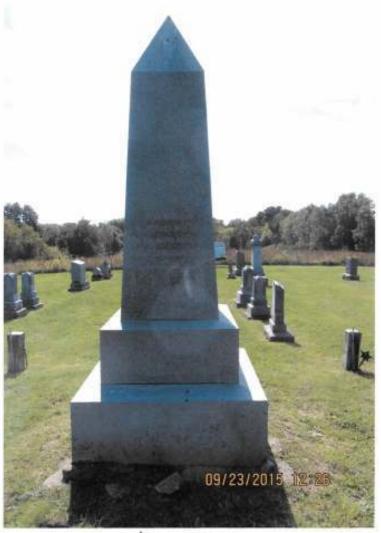

#### **Civil War Memorial**

This memorial is in the Glasgow Cemetery. It is granite and stands about 8 feet high. The inscription is difficult to read but may be "In memory of our heroes who saved our country from the unholy rebellion of 1861-65." It was erected by A. R. Pierce Post No. 227, GAR. Lt. George Strong of Co. E, 2nd Iowa Infantry is buried here. He was the first Jefferson County man to sign for service and the first to die. There also is a bell tower memorial dedicated to all veterans. Glasgow is a very small town that lies just south of County Road G46 in the SE part of the County. The cemetery is SW of town. The photo of the monument was taken 12/18/07 - the photo of the bell tower was taken 8/6/10.