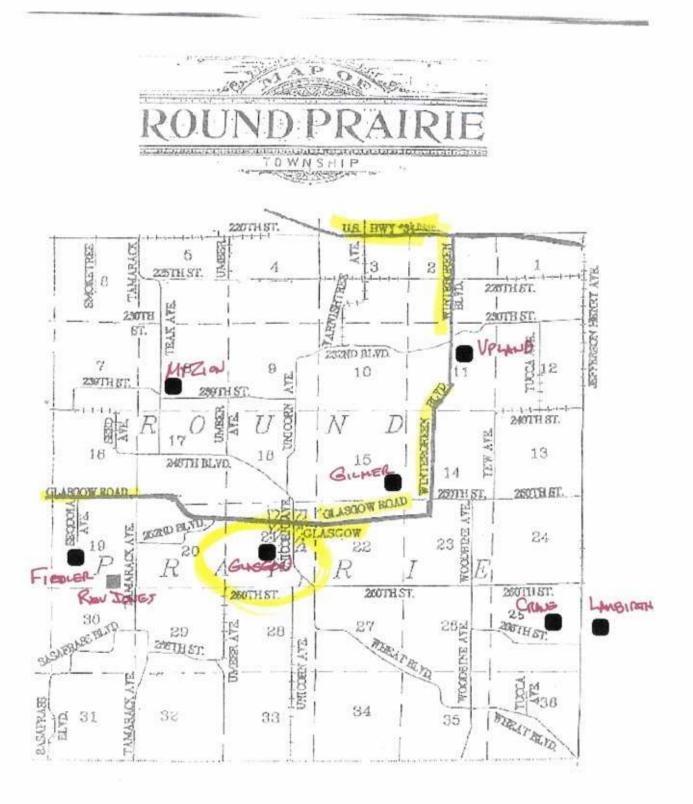

#### Location

| The Memorial is current<br>Street/Road address o | of Glasgow village |        |           |  |
|--------------------------------------------------|--------------------|--------|-----------|--|
| City/Village Glasgow                             | Round Prairie      | County | Jefferson |  |
| State Iowa                                       |                    |        |           |  |

The front of the Memorial faces: XXX North \_\_\_\_ South \_\_\_\_ East \_\_\_\_ West

Government Body, Agency, or Individual Owner (of private cemetery that Memorial is located in)

| 1 2 3 1 3 3 S - B | metery Association, Inc.<br>address below for President: Ben Bow | ABE   |             |          |       |                |
|-------------------|------------------------------------------------------------------|-------|-------------|----------|-------|----------------|
|                   | 803 East Harvest Drive                                           |       |             |          |       | City           |
|                   | Mt Pleasant                                                      | State | e lowa      | Zip Code | 52641 | Contact Person |
| Ben Bower         | Teleph                                                           | one() | 319-385-935 | 3        | _     |                |