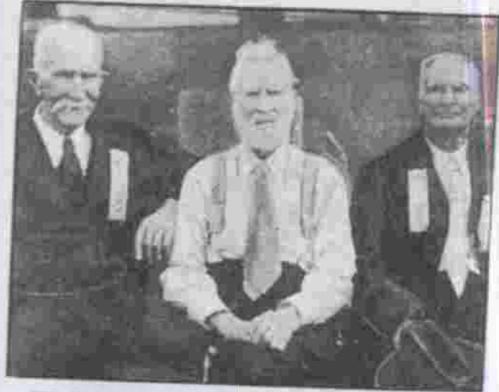

ion to detail.

SONS OF UNION VETERANS OF THE CIVIL WAR - CIVIL WAR MEMORIALS COMMITTEE.

### Department of Iowa - Civil War Monuments

Fayette County - Hawkeye

Last Soldier John Gager Memorial

John Thurston Gager (1840-1939) was the last Civil War Soldier in Fayette County He was a member of Co. 9, 105th Illinois Infantry. See the obituary below for much more information. The Last Soldier plaque was installed and the ceremony honoring him were held September 10, 2005 at Bethel Cemetery in NW Fayette County. Between West Union and Fredericksburg on Highway 18, take V Avenue north one mile to the cemetery. Thank you to Ron Rittel for providing the obituary and to Court Stahr for his leadership in obtaining the plaque and honoring John Gager. Photos taken 7/2/13.





## The Last Reunion



The three surviving civil was veterans of Fayette county attended the fifty-fifth and last annual reunion of the Fayette County Veterans' association at West Union, In., Thursday. Left to right: HiramE. Foster, John T. Gager and Franklin S. Downs. They decided they were too id to meet again.

August 17-1935

## The Fapette County Union

West Union, Iowa November 30, 1939 Page 1

## JOHN T. GAGER BURIED SUNDAY AT AGE OF 99

### Last Surviving Civil War Veteran Writes Own Obituary in 1911

HAWKEYE - John T. Gager, oldest resident and last Givil war veteran of Fayette county, was buried Sunday at Bethel cemetery, following services conducted by Rev. C. Dane Hoggic, Hawkeye, and Rev E. G. Hunt, Mount Vernon, in the Methedist church in Aipha. Rev. Hant haptized Mr. Gager and his family when t