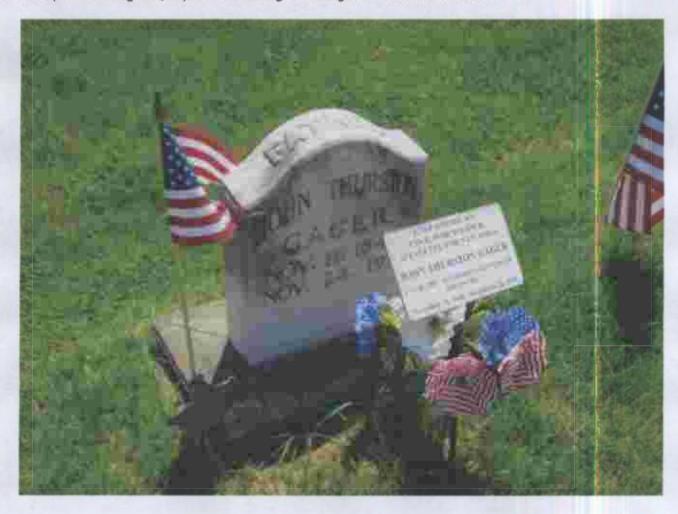

for your help, and attention to detail.

SONS OF UNION VETERANS OF THE CIVIL WAR - CIVIL WAR MEMORIALS COMMITTEE.

### Department of Iowa - Civil War Monuments

Fayette County - Hawkeye

Last Soldier John Gager Memorial

John Thurston Gager (1840-1939) was the last Civil War Soldier in Fayette County He was a member of Co. 9, 105th Illinois Infantry. See the obituary below for much more information. The Last Soldier plaque was installed and the ceremony honoring him were held September 10, 2005 at Bethel Cemetery in NW Fayette County. Between West Union and Fredericksburg on Highway 18, take V Avenue north one mile to the cemetery. Thank you to Ron Rittel for providing the obituary and to Court Stahr for his leadership in obtaining the plaque and honoring John Gager. Photos taken 7/2/13.





## The Last Reunion



The three surviving civil was veterans of Fayette county attended the fifty-fifth and last annual reunion of the Fayette County Veterans' association at West Union, In., Thursday. Left to right: HiramE. Foster, John T. Gager and Franklin S. Downs. They decided they were too id to meet again.

August 17-1935

## The Fapette County Union

West Union, Iowa November 30, 1939 Page 1

## JOHN T. GAGER BURIED SUNDAY AT AGE OF 99

### Last Surviving Civil War Veteran Writes Own Obituary in 1911

HAWKEYE - John T. Gager, oldest resident and last Givil war veteran of Fayette county, was buried Sunday at Bethel cemetery, following services conducted by Rev. C. Dane Hoggic, Hawkeye, and Rev E. G. Hunt, Mount Vernon, in the Methedist church in Aipha. Rev. Hant haptized Mr. Ga