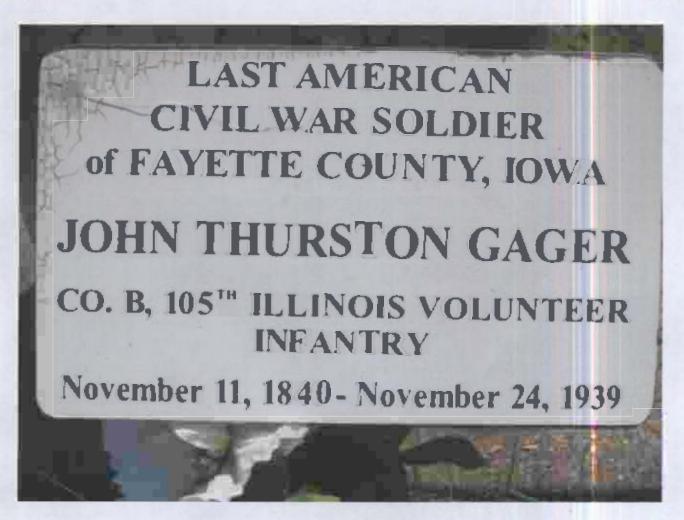

r your help, and attention to detail.

SONS OF UNION VETERANS OF THE CIVIL WAR - CIVIL WAR MEMORIALS COMMITTEE.

### Department of Iowa - Civil War Monuments

Fayette County - Hawkeye

Last Soldier John Gager Memorial

John Thurston Gager (1840-1939) was the last Civil War Soldier in Fayette County He was a member of Co. 9, 105th Illinois Infantry. See the obituary below for much more information. The Last Soldier plaque was installed and the ceremony honoring him were held September 10, 2005 at Bethel Cemetery in NW Fayette County. Between West Union and Fredericksburg on Highway 18, take V Avenue north one mile to the cemetery. Thank you to Ron Rittel for providing the obituary and to Court Stahr for his leadership in obtaining the plaque and honoring John Gager. Photos taken 7/2/13.





## The Last Reunion



The three surviving civil was veterans of Fayette county attended the fifty-fifth and last annual reunion of the Fayette County Veterans' association at West Union, In., Thursday. Left to right: HiramE. Foster, John T. Gager and Franklin S. Downs. They decided they were too id to meet again.

August 17-1935

## The Fapette County Union

West Union, Iowa November 30, 1939 Page 1

## JOHN T. GAGER BURIED SUNDAY AT AGE OF 99

### Last Surviving Civil War Veteran Writes Own Obituary in 1911

HAWKEYE - John T. Gager, oldest resident and last Givil war veteran of Fayette county, was buried Sunday at Bethel cemetery, following services conducted by Rev. C. Dane Hoggic, Hawkeye, and Rev E. G. Hunt, Mount Vernon, in the Methedist church in Aipha. Rev. Hant haptized Mr. Gage