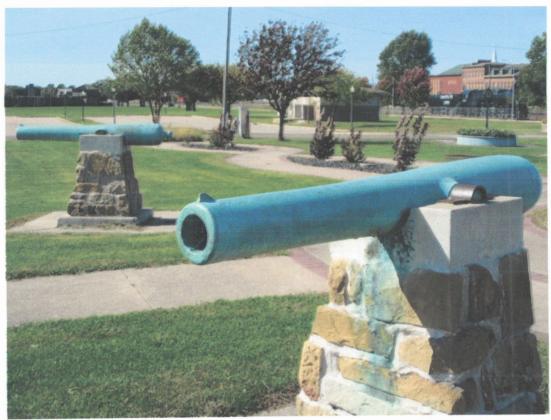

|

Thank you for your help, and attention to detail.

SONS OF UNION VETERANS OF THE CIVIL WAR - CIVIL WAR MEMORIALS COMMITTEE.

### **Department of Iowa - Civil War Monuments**

Lee County - Fort Madison

#### **James Cannons**

These are 3.80 inch bronze James rifles cast at the Ames Manufacturing Co. They are attractively displayed in Riverfront Park in Ft. Madison. There are plaques on the back of each cannon mount. The cannons can be found near the flags and the attractive Veterans Memorial in the park. The first photo was taken 10/5/20 - the plaque photos on 12/29/07.









## Fort Madison Riverview Park

2 of 2, North cannon.
Bronze James Rifle.
14 Pdr., 3.80 in. dia. bore.
Rifled 10 groove, 73 inches long.
Trunnion dia. 3.67 by 2.75 in. long.
Weighs 919 lbs.
Muzzle face is mostly smooth.
Has blade front sight.
Facing east overlooking the Mississippi river.

# **Fort Madison Riverview Park**

1 of 2, South cannon. Bronze James Rifle. Rifled with 10 grooves, 3.80 in. bore 14 Pdr. 73 inches long and weighs 920 lbs. Made in 1862.

No. \*24.

Has blade front sight. Thought to be Ames Foundry. Facing east overlooking the Mississippi river.