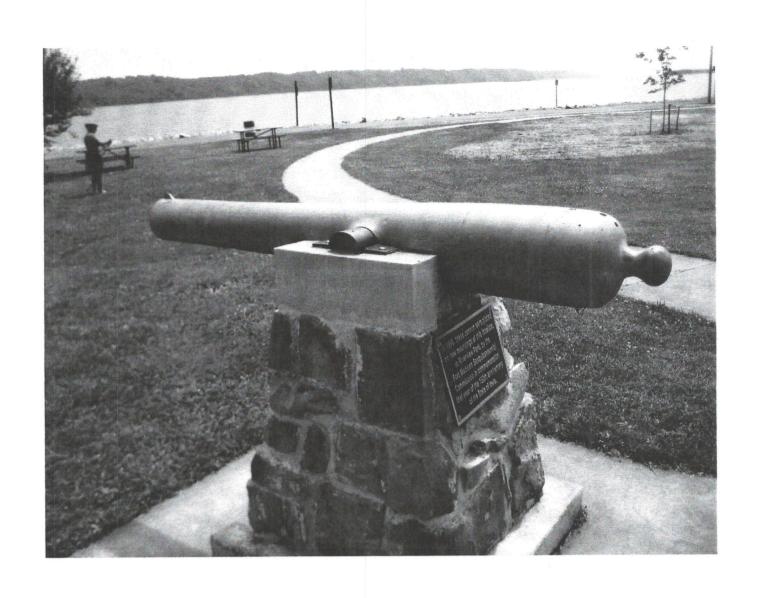

|

Thank you for your help, and attention to detail.

SONS OF UNION VETERANS OF THE CIVIL WAR - CIVIL WAR MEMORIALS COMMITTEE.

### **Department of Iowa - Civil War Monuments**

Lee County - Fort Madison

#### **James Cannons**

These are 3.80 inch bronze James rifles cast at the Ames Manufacturing Co. They are attractively displayed in Riverfront Park in Ft. Madison. There are plaques on the back of each cannon mount. The cannons can be found near the flags and the attractive Veterans Memorial in the park. The first photo was taken 10/5/20 - the plaque photos on 12/29/07.









## Fort Madison Riverview Park

2 of 2, North cannon.
Bronze James Rifle.
14 Pdr., 3.80 in. dia. bore.
Rifled 10 groove, 73 inches long.
Trunnion dia. 3.67 by 2.75 in. long.
Weighs 919 lbs.
Muzzle face is mostly smooth.
Has blade front sight.
Facing east overlooking the Mississippi river.

# **Fort Madison Riverview Park**

1 of 2, South cannon. Bronze James Rifle. Rifled with 10 grooves, 3.80 in. bore 14 Pdr. 73 inches long and weighs 920 lbs. Made in 1862.

No. \*24.

Has blade front sight. Thought to be Ames Foundry. Facing east overlooking the Mississippi river.