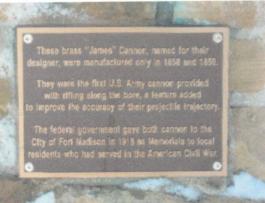

|

Thank you for your help, and attention to detail.

SONS OF UNION VETERANS OF THE CIVIL WAR - CIVIL WAR MEMORIALS COMMITTEE.

### **Department of Iowa - Civil War Monuments**

Lee County - Fort Madison

#### **James Cannons**

These are 3.80 inch bronze James rifles cast at the Ames Manufacturing Co. They are attractively displayed in Riverfront Park in Ft. Madison. There are plaques on the back of each cannon mount. The cannons can be found near the flags and the attractive Veterans Memorial in the park. The first photo was taken 10/5/20 - the plaque photos on 12/29/07.









## Fort Madison Riverview Park

2 of 2, North cannon.
Bronze James Rifle.
14 Pdr., 3.80 in. dia. bore.
Rifled 10 groove, 73 inches long.
Trunnion dia. 3.67 by 2.75 in. long.
Weighs 919 lbs.
Muzzle face is mostly smooth.
Has blade front sight.
Facing east overlooking the Mississippi river.

# **Fort Madison Riverview Park**

1 of 2, South cannon. Bronze James Rifle. Rifled with 10 grooves, 3.80 in. bore 14 Pdr. 73 inches long and weighs 920 lbs. Made in 1862.

No. \*24.

Has blade front sight. Thought to be Ames Foundry. Facing east overlooking the Mississippi river.