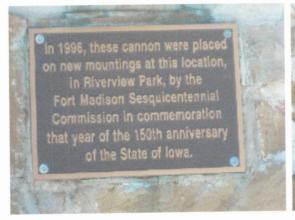

|

Thank you for your help, and attention to detail.

SONS OF UNION VETERANS OF THE CIVIL WAR - CIVIL WAR MEMORIALS COMMITTEE.

### **Department of Iowa - Civil War Monuments**

Lee County - Fort Madison

#### **James Cannons**

These are 3.80 inch bronze James rifles cast at the Ames Manufacturing Co. They are attractively displayed in Riverfront Park in Ft. Madison. There are plaques on the back of each cannon mount. The cannons can be found near the flags and the attractive Veterans Memorial in the park. The first photo was taken 10/5/20 - the plaque photos on 12/29/07.









## Fort Madison Riverview Park

2 of 2, North cannon.
Bronze James Rifle.
14 Pdr., 3.80 in. dia. bore.
Rifled 10 groove, 73 inches long.
Trunnion dia. 3.67 by 2.75 in. long.
Weighs 919 lbs.
Muzzle face is mostly smooth.
Has blade front sight.
Facing east overlooking the Mississippi river.

# **Fort Madison Riverview Park**

1 of 2, South cannon. Bronze James Rifle. Rifled with 10 grooves, 3.80 in. bore 14 Pdr. 73 inches long and weighs 920 lbs. Made in 1862.

No. \*24.

Has blade front sight. Thought to be Ames Foundry. Facing east overlooking the Mississippi river.