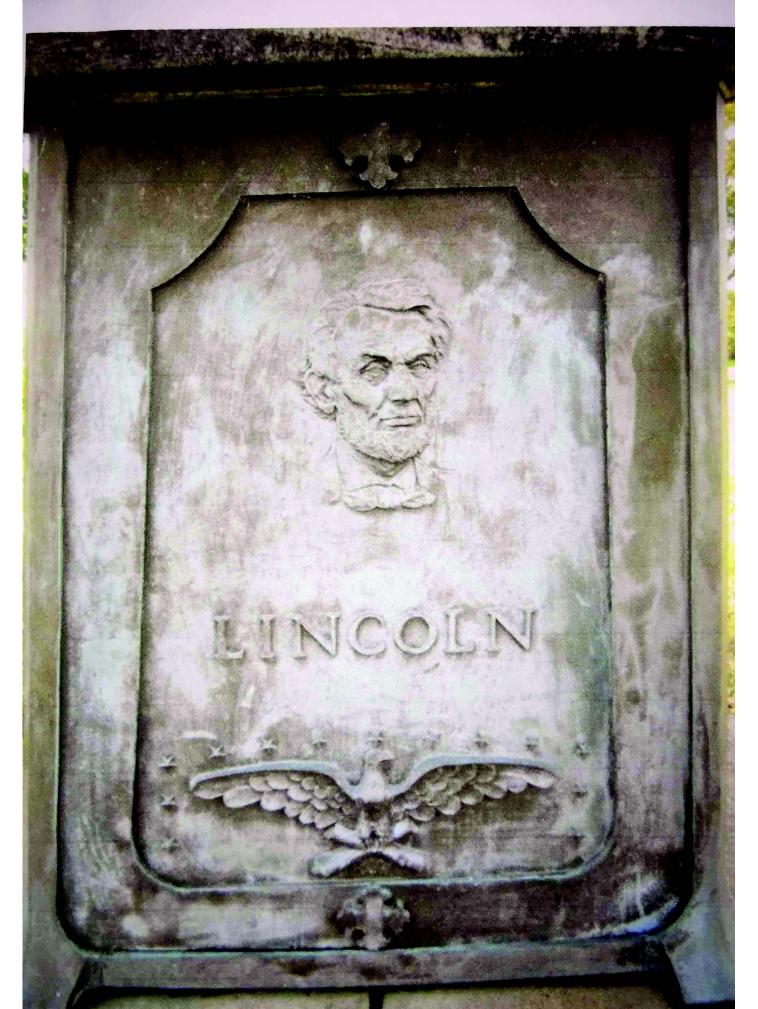

pole was dedicated to the GAR by the Ladies of the GAR at their 1931 national convention. The base has three sides - the panels are tarnished and need restoration. The flag is flown only on holidays. This is located in a very nice wooded area behind the Judicial Building off Court Avenue on the Capital Grounds. It is on high ground and the flag is visible over a wide area when flown. Photo of flag taken on Memorial Day, 2008; other photos taken 10/17/16.

The bench is near the flagpole and was donated by the Ladies of the GAR in 1938. The inscription reads "Dedicated in sacred memory of the Grand Army of the Republic by the National Body Ladies of the Grand Army." The photo taken 9/21/07.

DEDICATED 10 11:15 MEMORY OF THE GRAND ARMY OF ITE REPUBLIC OF TOWA BY WHIE UNDIES OF CRAND ARVID