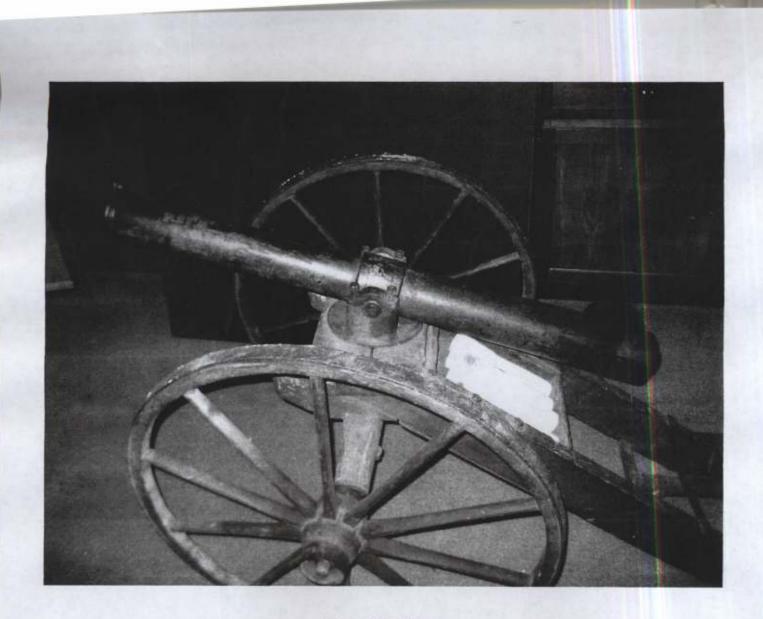

ragg as he

commanded troops on Snodgrass Hill, during the Battle of Chickamauga. It shows the effect of the "iron hail" into which the troops descended to battle.



Confiderate Orneral Deaston Drugs

**Des Moines State Historical Museum** 

12 pdr. Bronze Napoleon Brom Tours CW Cannons by Dennis Bresson **Revere Copper Co. Boston Mass.** Cannon No. 252, 1233 lbs. Made in 1863. Right rimbase number 248. U.S. scrolled on barrel. Vent is spiked. Inspector: Thomas J. Rodman. Rebuilt carriage with original hardware. (U.S. Watertown Arsenal 1865).





Des Moines State Historical Museum

Made by Cyrus Alger & Co. Model of 1861. Mortar No. 46. Made in 1865. Weighs 1035 Lbs. Inspected by John G. Butler. Vents plugged.

8 inch siege montar brom "Foron liv: 1 Won Cannons" by Dennis C. Bresson 99



Des Moines State Historical Museum

Ellsworth cannon. Iron smooth bore, 43 inches long. 1.687 inch bore. On a swivel base. Trunnion dia. of 1.375 inches by 1.250 inches long Breech loading.

John Brown Breech la Cannon from Towa CW Cannons Dennis C. Bresson