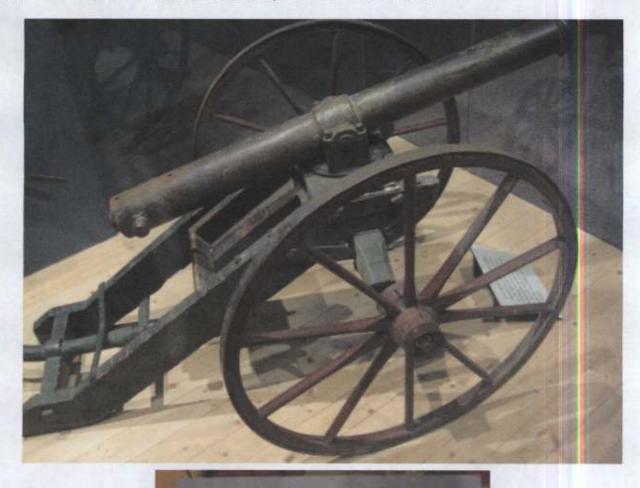

| Committee.                                                                                                                     |

>This form may be photocopied.<

### Department of Iowa - Civil War Monuments Polk County - Des Moines

#### **Cannons in State Historical Museum of Iowa**

The State Historical Museum has 3 cannons. They may be on display or in storage, depending upon the Museum exhibit. These include a 12 pounder bronze Napoleon, M1857, cast at Revere Copper Co. in 1863 and an 8 inch siege mortar, M1861. The other cannon was used by John Brown to train his supporters in Springdale in Cedar County. This is a possible Ellsworth cannon. The Museum is at 600 East Locust west of the State Capital. Photos taken 11/20/07.



John Brown used this small cannon to prepare his troops for the raid on Harpers Ferry, Virginia. It is part of a number of items left by Brown in Springdale to be sold to raise money for his effort to foreibly end shavery.



## Model 1857 12 Pounder - Bronze Napoleon

This branze Napoleon is typical of those issued to the Iowa batteries during the Civil War.

When properly loaded, with two pounds of black powder, it would throw a 12-pound iron ball nearly

a mile



Cast by the Reverse Copper Company Serial No. 252, Weight: 1,200 lbs.

### Model 1861 S-inch See Coast Mortar

Many obsolete artillery pieces were distributed in the decades following the Civil War as memorials. This 8-inch sea coast mortar is an example. It had served at Ft. Preble to defend the port city of Portland, Maine