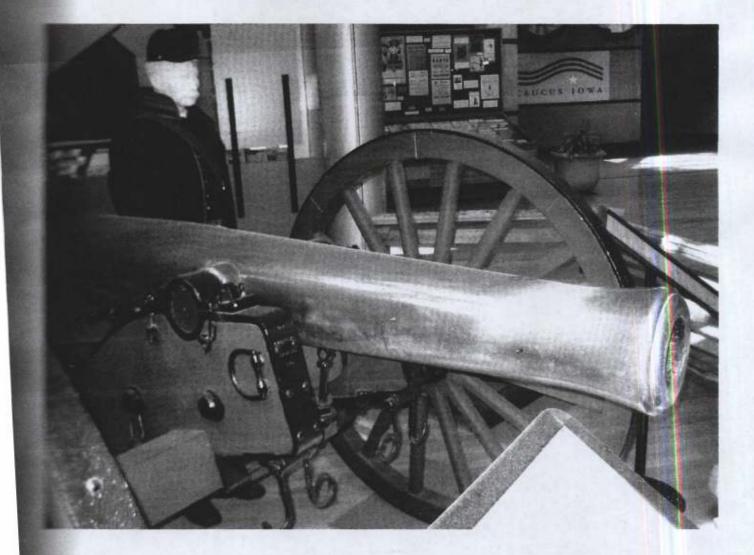

ball over a



mile distance.

Serial No. 45 Cast by C. A. & Company Weight: 1,035 pounds Shell weight: 45 pounds Range: 2225 yard

#### Battle-Scarred Tree

This tree section was taken from a white oak that stood near Confederate General Braxton Bragg as he

commanded troops on Snodgrass Hill, during the Battle of Chickamauga. It shows the effect of the "iron hail" into which the troops descended to battle.



Confiderate Orneral Deaston Drugs

**Des Moines State Historical Museum** 

12 pdr. Bronze Napoleon Brom Tours CW Cannons by Dennis Bresson **Revere Copper Co. Boston Mass.** Cannon No. 252, 1233 lbs. Made in 1863. Right rimbase number 248. U.S. scrolled on barrel. Vent is spiked. Inspector: Thomas J. Rodman. Rebuilt carriage with original hardware. (U.S. Watertown Arsenal 1865).





Des Moines State Historical Museum

Made by Cyrus Alger & Co. Model of 1861. Mortar No. 46. Made in 1865. Weighs 1035 Lbs. Inspected by John G. Butler. Vents plugged.

8 inch siege montar brom "Foron liv: 1 Won Cannons" by Dennis C. Bresson 99



Des Moines State Historical Museum

Ellsworth cannon. Iron smooth bore, 43 inches long. 1.687 inch bore. On a swivel base. Trunnion dia. of 1.375 inches by 1.250 inches long Breech loading.

John Brown Breech la Cannon from Towa CW Cannons Dennis C. Bresson