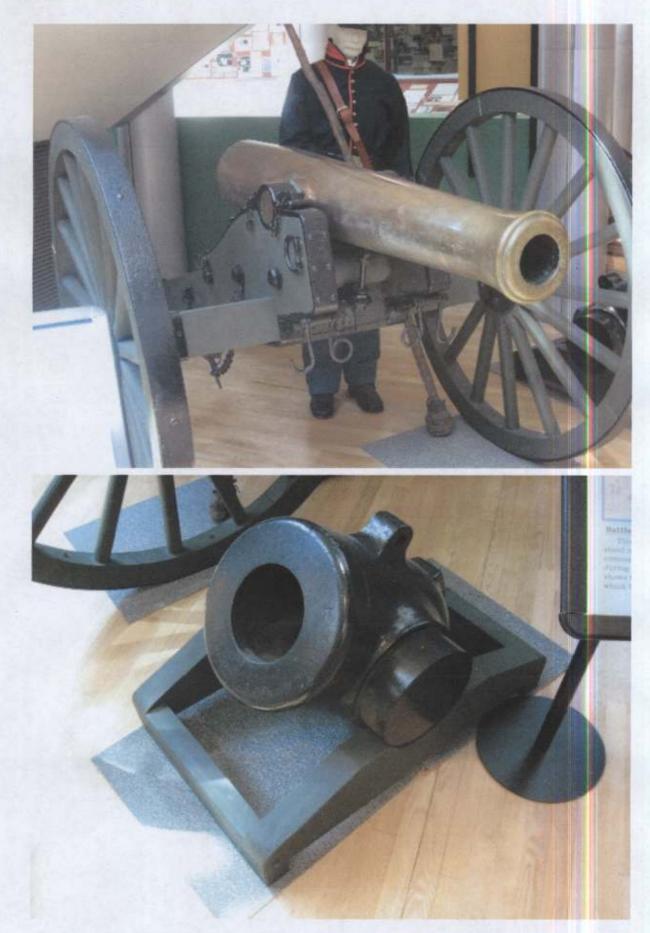

# Department of Iowa - Civil War Monuments Polk County - Des Moines

#### **Cannons in State Historical Museum of Iowa**

The State Historical Museum has 3 cannons. They may be on display or in storage, depending upon the Museum exhibit. These include a 12 pounder bronze Napoleon, M1857, cast at Revere Copper Co. in 1863 and an 8 inch siege mortar, M1861. The other cannon was used by John Brown to train his supporters in Springdale in Cedar County. This is a possible Ellsworth cannon. The Museum is at 600 East Locust west of the State Capital. Photos taken 11/20/07.



John Brown used this small cannon to prepare his troops for the raid on Harpers Ferry, Virginia. It is part of a number of items left by Brown in Springdale to be sold to raise money for his effort to foreibly end shavery.



## Model 1857 12 Pounder - Bronze Napoleon

This branze Napoleon is typical of those issued to the Iowa batteries during the Civil War.

When properly loaded, with two pounds of black powder, it would throw a 12-pound iron ball nearly

a mile



Cast by the Reverse Copper Company Serial No. 252, Weight: 1,200 lbs.

### Model 1861 S-inch See Coast Mortar

Many obsolete artillery pieces were distributed in the decades following the Civil War as memorials. This 8-inch sea coast mortar is an example. It had served at Ft. Preble to defend the port city of Portland, Maine against Confederate warships.

When properly loaded, with two pounds of black powder, it would throw a 45 pound iron ball over a



mile distance.

Serial No. 45 Cast by C. A. & Company Weight: 1,035 pounds Shell weight: 45 p