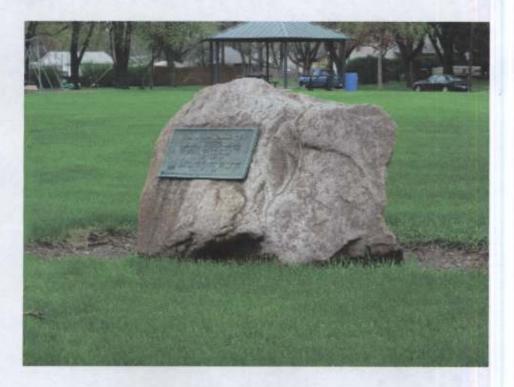

## **Camp Burnside Marker**

This plaque marks the spot of Camp Burnside where the Iowa 23rd and 39th Regiments were assembled and trained in 1862. It is located in the SE corner of Redhead Park at E 18th and Dean on the east side of Des Moines. It was dedicated in 1925 by the SUVCW Dodge Camp Auxiliary. In 2016 attractive landscaping was planted in front of the Monument. The first photo was taken 4/30/09 - the second one 9/17/16.