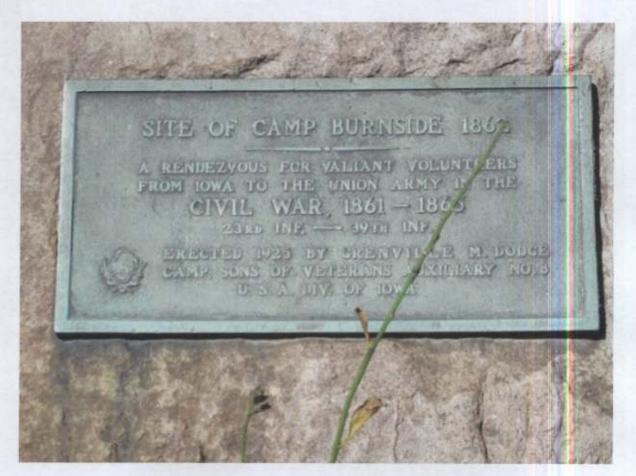

## **Camp Burnside Marker**

This plaque marks the spot of Camp Burnside where the Iowa 23rd and 39th Regiments were assembled and trained in 1862. It is located in the SE corner of Redhead Park at E 18th and Dean on the east side of Des Moines. It was dedicated in 1925 by the SUVCW Dodge Camp Auxiliary. In 2016 attractive landscaping was planted in front of the Monument. The first photo was taken 4/30/09 - the second one 9/17/16.