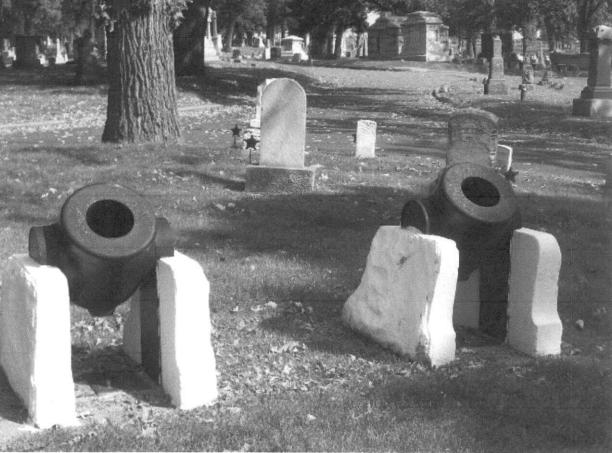

## **Woodland Cannons**

These pieces are in Woodland Cemetery in Des Moines, Iowa. The 4.5 inch Ordnance rifle, M1861, was made at the Fort Pitt Foundry in 1865. It is located in the GAR section on the east side of the cemetery. Two 8 inch siege mortars, M1861, cast at Cyrus Alger & Co., are located in the south GAR section of the cemetery. The entrance is at the corner of Woodland and MLK Jr. Parkway. Photos taken 9/21/07.