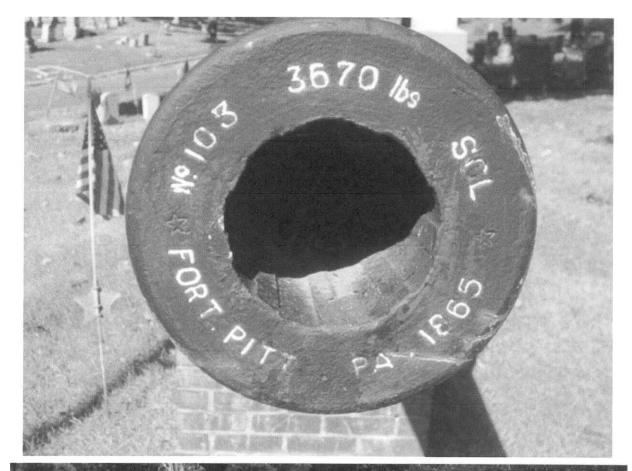

## Des Moines Woodland Cemetery

bor Lowe Brasson

By Dannis Brasson

Made by the Fort Pitt Foundry, Gun No. 105.

Made in 1865, Weighs 3670 lbs.

Inspected by Stephen C. Lyford.

U.S. stamped near breech.

Gun is facing south.

This is a 4 1/2 inch Siege Rifle, is 133 inches long, and has a trunnion dia. of 5.3 inches and 4 inches in length. s a 25.5 lb. shell 3265 yds. with 3 ½ pounds of black powder.