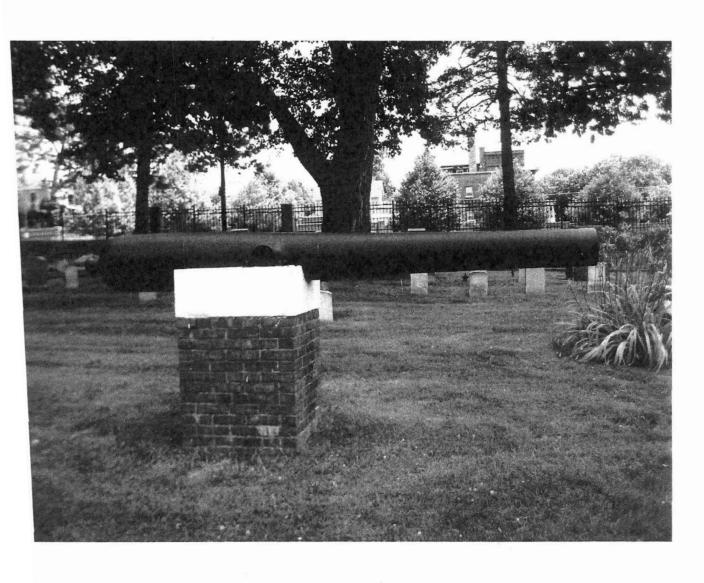

## **Woodland Cannons**

These pieces are in Woodland Cemetery in Des Moines, Iowa. The 4.5 inch Ordnance rifle, M1861, was made at the Fort Pitt Foundry in 1865. It is located in the GAR section on the east side of the cemetery. Two 8 inch siege mortars, M1861, cast at Cyrus Alger & Co., are located in the south GAR section of the cemetery. The entrance is at the corner of Woodland and MLK Jr. Parkway. Photos taken 9/21/07.