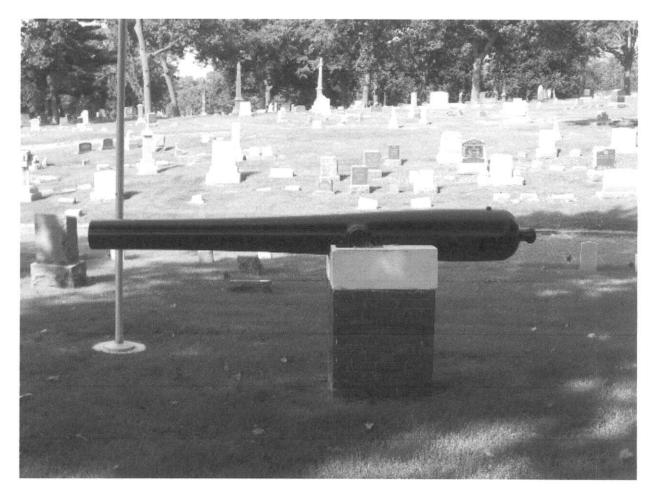

## **Woodland Cannons**

These pieces are in Woodland Cemetery in Des Moines, Iowa. The 4.5 inch Ordnance rifle, M1861, was made at the Fort Pitt Foundry in 1865. It is located in the GAR section on the east side of the cemetery. Two 8 inch siege mortars, M1861, cast at Cyrus Alger & Co., are located in the south GAR section of the cemetery. The entrance is at the corner of Woodland and MLK Jr. Parkway. Photos taken 9/21/07.

## Des Moines Woodland Cemetery

bor Lowe Brasson

By Dannis Brasson

Made by the Fort Pitt Foundry, Gun No. 105.

Made in 1865, Weighs 3670 lbs.

Inspected by Stephen C. Lyford.

U.S. stamped near breech.

Gun is facing south.

This is a 4 1/2 inch Siege Rifle, is 133 inches long, and has a trunnion dia. of 5.3 inches and 4 inches in length. s a 25.5 lb. shell 3265 yds. with 3 ½ pounds of black powder.