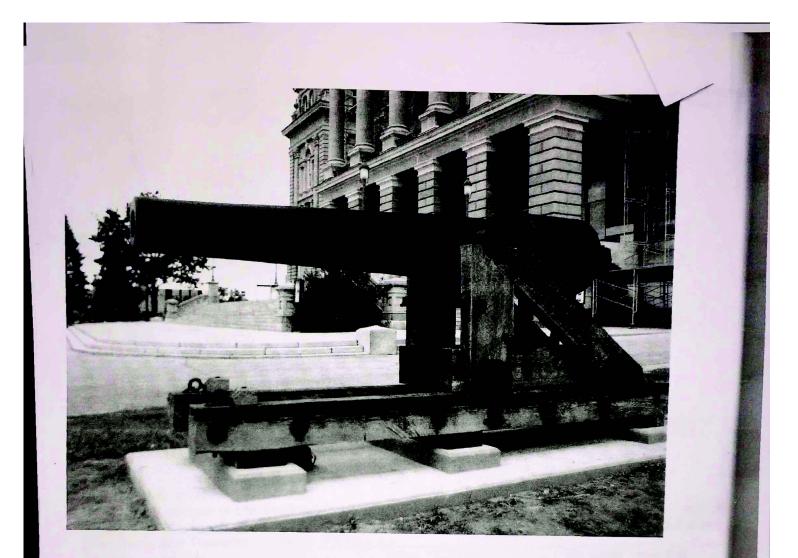

Des Moines Capitol Grounds

Navy Model of 1861. Gun No. 271, Made in 1864. 6.4 in. rifled bore. Right rimbase no. 434, Weight of 9722. Has anchor stamp on barrel. Has 2 test scars' on right trunnion end. Inspected by Robert B. Hitchcock. Was used on the steamship "Tallapoosa" Gun facing west.