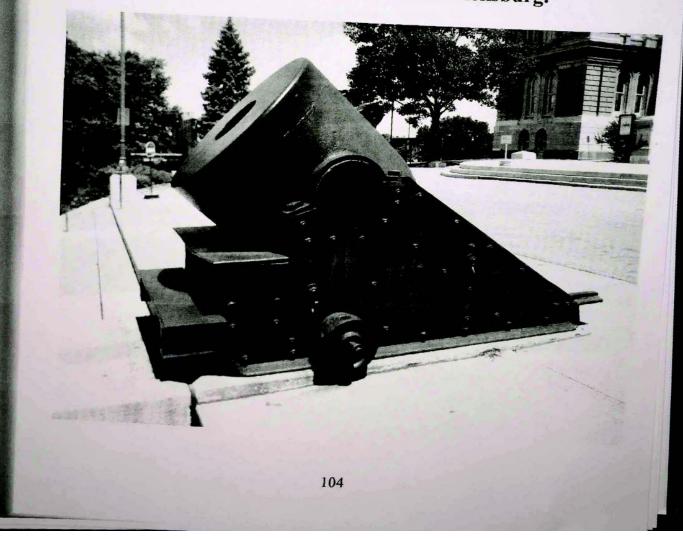

PAGE 3

Des Moines Capitol Grounds

Seacoast Mortar. Model of 1861. Made by the Fort Pitt Foundry. Mortar No. 1, Made in 1861. Weighs 17,314 Lbs., Has 2 vents. Stamped 553 on barrel, Mortar facing west. Inspected by Daniel W. Flagler. Mounted on the Gunboat "Mathew Vassar" Used in the bombardment of Vicksburg.