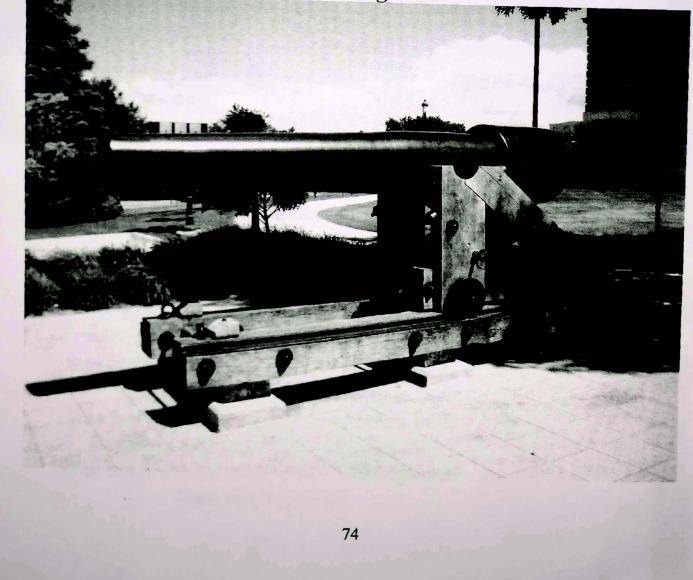

Des Moines Capital Grounds

Navy Model of 1861. 6.4 in. rifled bore. Made in 1863, No. 167. Weighs 9652 lbs. Rimbase stamped 116. Inspected by Robert B. Hitchcock. Anchor stamped on top. Trunnion dia. of 8 in. and 5 in. long. Was used on the Steamer "Nipsic" Gun facing west.