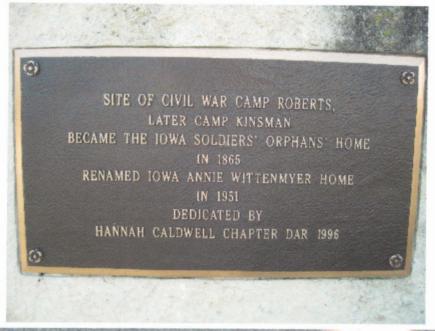

## Annie Wittenmyer/Camp Roberts/Camp Kinsman Markers

There are markers on this site locating a Civil War camp and, later, an orphanage founded by Annie Wittenmyer. General Benjamin Roberts established the camp which was later renamed in honor of Colonel William Kinsman of the Iowa 23rd Infantry Regiment who died as a result of wounds at the Battle of Big Black River Bridge on May 16, 1863.

It is believed that the buildings standing today were constructed after the war. Today it is a home of Family Resource, Inc. It is directly across from Oakdale Memorial Gardens. The markers are on the lawn in front of the buildings. The original Camp Roberts Marker, erected in 1929, had deteriorated and a second one was dedicated in 1996.