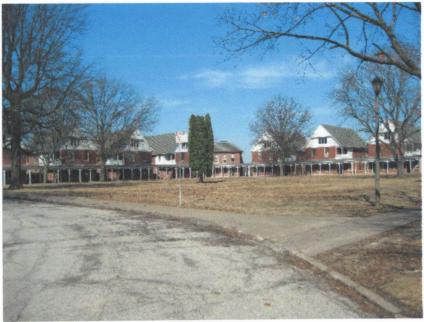

It is believed that the buildings standing today were constructed after the war. Today it is a home of Family Resource, Inc. It is directly across from Oakdale Memorial Gardens. The markers are on the lawn in front of the buildings. The original Camp Roberts Marker, erected in 1929, had deteriorated and a second one was dedicated in 1996.