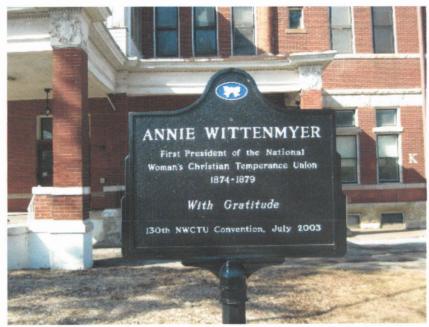

## Annie Wittenmyer/Camp Roberts/Camp Kinsman Markers

There are markers on this site locating a Civil War camp and, later, an orphanage founded by Annie Wittenmyer. General Benjamin Roberts established the camp which was later renamed in honor of Colonel William Kinsman of the Iowa 23rd Infantry Regiment who died as a result of wounds at the Battle of Big Black River Bridge on May 16, 1863.

Annie Wittenmyer of Keokuk, Iowa was best known for founding the diet kitchens for hospitals during the Civil War. General Grant said, "No soldier on the front line gave more heroic service than she rendered." After the war, she founded several orphanages in Iowa for children of fallen soldiers including this one in Davenport. She later was a founder and served as the first president of the Women's Temperance Union.