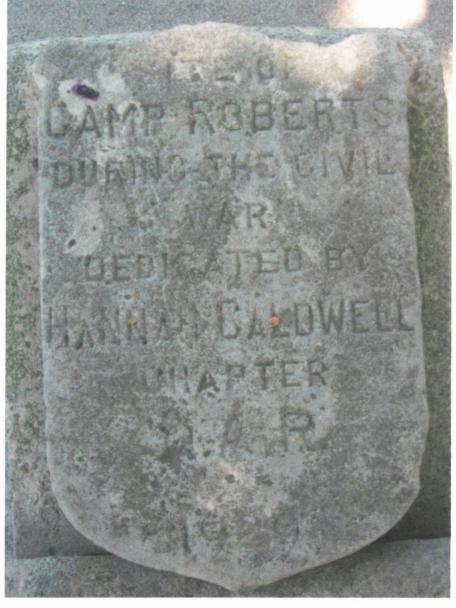

It is believed that the buildings standing today were constructed after the war. Today it is a home of Family Resource, Inc. It is directly across from Oakdale Memorial Gardens. The markers are on the lawn in front of the buildings. The original Camp Roberts Marker, erected in 1929, had deteriorated and a second one was dedicated in 1996.