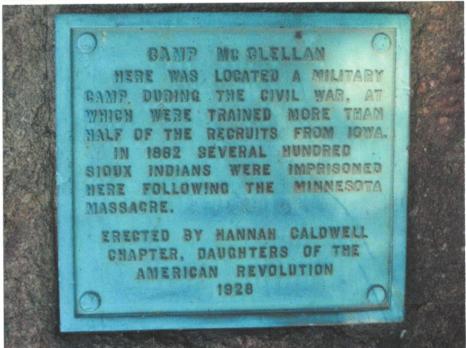

## Department of Iowa - Civil War Monuments

Scott County - Davenport

Camp McClellan Marker

Many newly formed lowa Regiments trained here before heading south on the Mississippi River. As mentioned on the marker, Sioux Indians captured in the 1862 uprising in Minnesota and the Dakota Territory were held here as prisoners. Thanks to John Sachs for informing me of this historical marker. This is located in Lindsay Park on East 11th Street overlooking the River. It is next to the Village of East Davenport. The marker and boulder are in a nicely landscaped area near the street. Photos taken 10/9/20.