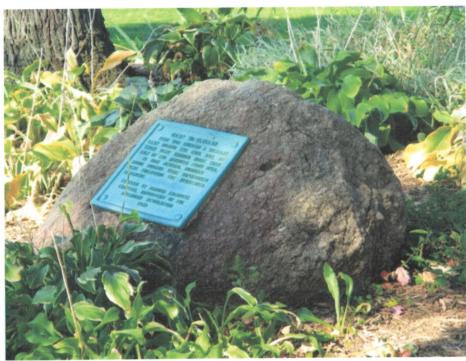

## Department of Iowa - Civil War Monuments

Scott County - Davenport

Camp McClellan Marker

Many newly formed lowa Regiments trained here before heading south on the Mississippi River. As mentioned on the marker, Sioux Indians captured in the 1862 uprising in Minnesota and the Dakota Territory were held here as prisoners. Thanks to John Sachs for informing me of this historical marker. This is located in Lindsay Park on East 11th Street overlooking the River. It is next to the Village of East Davenport. The marker and boulder are in a nicely landscaped area near the street. Photos taken 10/9/20.