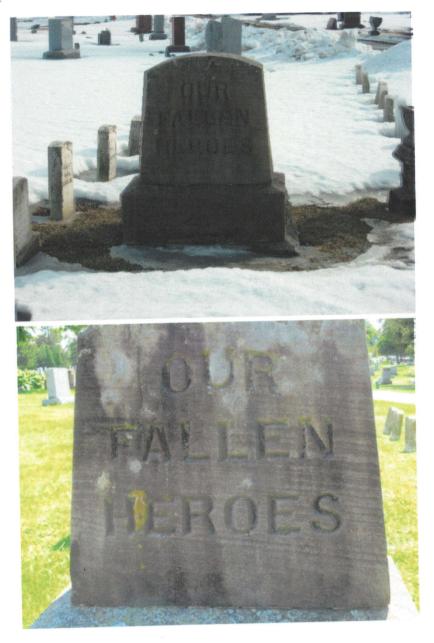

| FORM CWM #61                                                                                                                                                                                                                                                                                                                                                                                                                                                                                                                                                                                                                                                                                                                                                                                                                                                                                                                                                                                                                                                                                                                                                                                                                                                                                                                                                                                                                                                                                                                                                 |
|--------------------------------------------------------------------------------------------------------------------------------------------------------------------------------------------------------------------------------------------------------------------------------------------------------------------------------------------------------------------------------------------------------------------------------------------------------------------------------------------------------------------------------------------------------------------------------------------------------------------------------------------------------------------------------------------------------------------------------------------------------------------------------------------------------------------------------------------------------------------------------------------------------------------------------------------------------------------------------------------------------------------------------------------------------------------------------------------------------------------------------------------------------------------------------------------------------------------------------------------------------------------------------------------------------------------------------------------------------------------------------------------------------------------------------------------------------------------------------------------------------------------------------------------------------------|
| For Historic Marker or Plaque:                                                                                                                                                                                                                                                                                                                                                                                                                                                                                                                                                                                                                                                                                                                                                                                                                                                                                                                                                                                                                                                                                                                                                                                                                                                                                                                                                                                                                                                                                                                               |
| Material of Plaque or Historical Marker / Tablet =                                                                                                                                                                                                                                                                                                                                                                                                                                                                                                                                                                                                                                                                                                                                                                                                                                                                                                                                                                                                                                                                                                                                                                                                                                                                                                                                                                                                                                                                                                           |
| For Cannons with/without monument:                                                                                                                                                                                                                                                                                                                                                                                                                                                                                                                                                                                                                                                                                                                                                                                                                                                                                                                                                                                                                                                                                                                                                                                                                                                                                                                                                                                                                                                                                                                           |
| Material of Cannon = BronzeIron Type of Cannon (if known) RifledYES NO                                                                                                                                                                                                                                                                                                                                                                                                                                                                                                                                                                                                                                                                                                                                                                                                                                                                                                                                                                                                                                                                                                                                                                                                                                                                                                                                                                                                                                                                                       |
| Markings: Muzzlo Base Ring/Breech                                                                                                                                                                                                                                                                                                                                                                                                                                                                                                                                                                                                                                                                                                                                                                                                                                                                                                                                                                                                                                                                                                                                                                                                                                                                                                                                                                                                                                                                                                                            |
| Left Trunion Right R |
| [For camp/department monuments officer's use: Cannon on list of known ordnance] YesNo                                                                                                                                                                                                                                                                                                                                                                                                                                                                                                                                                                                                                                                                                                                                                                                                                                                                                                                                                                                                                                                                                                                                                                                                                                                                                                                                                                                                                                                                        |
| For Other Memorials: (flag pole, G.A.R. buildings, stained glass windows, etc.)                                                                                                                                                                                                                                                                                                                                                                                                                                                                                                                                                                                                                                                                                                                                                                                                                                                                                                                                                                                                                                                                                                                                                                                                                                                                                                                                                                                                                                                                              |
| What best describes the memorial                                                                                                                                                                                                                                                                                                                                                                                                                                                                                                                                                                                                                                                                                                                                                                                                                                                                                                                                                                                                                                                                                                                                                                                                                                                                                                                                                                                                                                                                                                                             |
| Materials of the Memorial                                                                                                                                                                                                                                                                                                                                                                                                                                                                                                                                                                                                                                                                                                                                                                                                                                                                                                                                                                                                                                                                                                                                                                                                                                                                                                                                                                                                                                                                                                                                    |
| Complete for All Memorials Approximate Dimensions (indicate unit of measure) - taken from tallest / widest points                                                                                                                                                                                                                                                                                                                                                                                                                                                                                                                                                                                                                                                                                                                                                                                                                                                                                                                                                                                                                                                                                                                                                                                                                                                                                                                                                                                                                                            |
| see a Hacked "Our Fallen Heros" is only inscriptions                                                                                                                                                                                                                                                                                                                                                                                                                                                                                                                                                                                                                                                                                                                                                                                                                                                                                                                                                                                                                                                                                                                                                                                                                                                                                                                                                                                                                                                                                                         |

## Department of Iowa - Civil War Monuments Linn County - Cedar Rapids

Linwood Cemetery Memorial
This is a sandstone memorial about 4 feet high and 3 feet wide in Linwood Cemetery. It is in a Civil War section of the cemetery. There are 35 CW headstones around the monument. The location is in the SW part of the city. The main entrance is off Wilson Avenue on the south side of the cemetery. Go to the far NW corner to find this memorial. Photos taken 3/11/08 and 8/23/19.