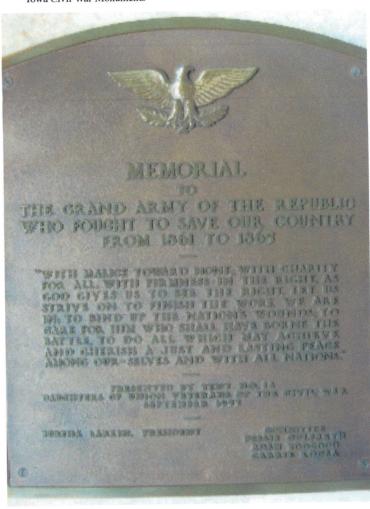

## Department of Iowa - Civil War Monuments Linn County - Cedar Rapids

Veterans Memorial Building with Grant Wood Stained Glass Window
This building is a memorial with several wonderful Civil War items, including the stained glass memorial window designed by Grant Wood. The window includes a 16 foot
"Lady of Mourning" and life size soldiers from the Revolutionary War through WWI. The window was completed in 1929. There are several plaques and a 12 pounder bronze
mountain howitzer, M1835, cast at Cyrus Alger & Co. in 1862. It has an inscription saying it was captured in Philadelphia, Tennessee in 1863. There are two small military
museums with military artifacts on each side of the lobby. The building is on an island in the Cedar River just west of the business district. Photos taken 3/11/08, 5/1/09, and 8/23/19.