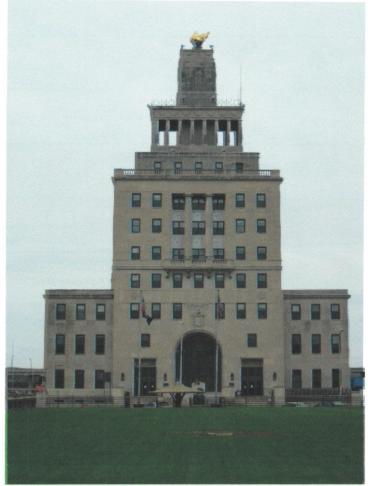

## Department of Iowa - Civil War Monuments Linn County - Cedar Rapids

Veterans Memorial Building with Grant Wood Stained Glass Window
This building is a memorial with several wonderful Civil War items, including the stained glass memorial window designed by Grant Wood. The window includes a 16 foot
"Lady of Mourning" and life size soldiers from the Revolutionary War through WWI. The window was completed in 1929. There are several plaques and a 12 pounder bronze
mountain howitzer, M1835, cast at Cyrus Alger & Co. in 1862. It has an inscription saying it was captured in Philadelphia, Tennessee in 1863. There are two small military
museums with military artifacts on each side of the lobby. The building is on an island in the Cedar River just west of the business district. Photos taken 3/11/08, 5/1/09, and 8/23/19.