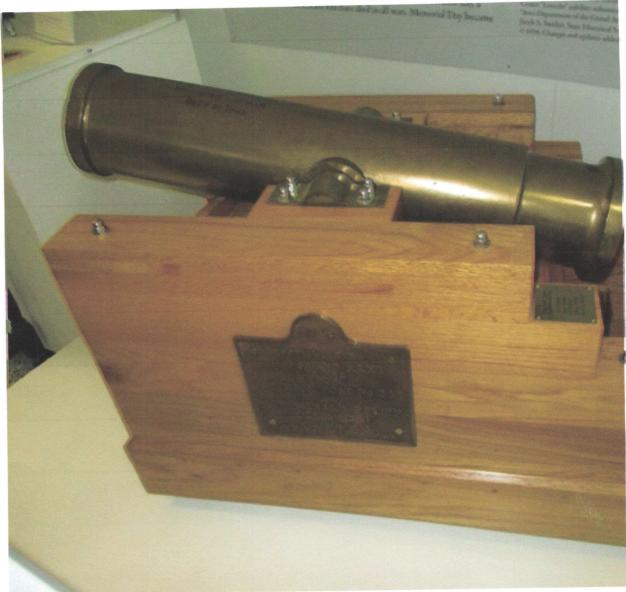

## Department of Iowa - Civil War Monuments Linn County - Cedar Rapids

Veterans Memorial Building with Grant Wood Stained Glass Window
This building is a memorial with several wonderful Civil War items, including the stained glass memorial window designed by Grant Wood. The window includes a 16 foot
"Lady of Mourning" and life size soldiers from the Revolutionary War through WWI. The window was completed in 1929. There are several plaques and a 12 pounder bronze
mountain howitzer, M1835, cast at Cyrus Alger & Co. in 1862. It has an inscription saying it was captured in Philadelphia, Tennessee in 1863. There are two small military
museums with military artifacts on each side of the lobby. The building is on an island in the Cedar River just west of the business district. Photos taken 3/11/08, 5/1/09, and 8/23/19.