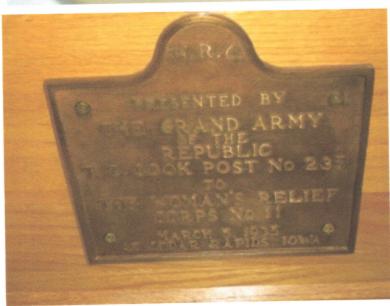

## NATIONAL ORGANIZATION SONS OF UNION VETERANS OF THE CIVIL WAR CIVIL WAR MEMORIAL ASSESSMENT FORM

| Type of Memorial (check all applicable) Monumentwith Sculpture without Sculpture with Cannonstandalone Cannon Historical Marker Plaque Other (flag pole, G.A.R. buildings, stained glass windows, etc.)                                                                                                                                          |
|--------------------------------------------------------------------------------------------------------------------------------------------------------------------------------------------------------------------------------------------------------------------------------------------------------------------------------------------------|
| Affiliation 1.1. Cook Post 235  WRC ASUVCW LGAR DUVCW Other (for carmen)                                                                                                                                                                                                                                                                         |
| If known, record name and number of post, camp, corps, auxiliary, tent, circle or appropriate information of other groups:  DUVEW TENT 14 (for plague to CAR)                                                                                                                                                                                    |
| Original Dedication Date Sept 1933 For plaque to GAR Please consult any/all newspaper archives for a local paper's article that would have information on the <i>first</i> dedication ceremony and/or other facts on the memorial. Please submit a copy of your findings with full identification of the paper & date of publication. Thank you. |
| The Memorial is currently located at:  Street/Road address or site location Veterana Memorial Building  50 2nd Ave_ Bridge GPS Coordinates  City/Village &/or Township Cetlan Repids  County Linn State Fowa Zip Code 52401                                                                                                                      |
| The front of the Memorial faces: North South East West                                                                                                                                                                                                                                                                                           |
| Name _ C: ty of Cedar Rapids  Dept./Div Vetgans Memorial Commission  Street Address _ 50 2nd Ave_ Bridge 3nd Floor  City _ Cedar Rapids _ State _ Towa _ Zip Code _ 52401  Contact Person Telephone (319) 286-5038 ext                                                                                                                           |
| For Monuments with/without sculpture:  Physical Details  Material of Monument or base under a Sculpture or Cannon =StoneConcrete MetalOther  If known, name specific material (color of granite, marble, etc.)                                                                                                                                   |
| If known, name specific material (color of granite, marble, etc.)                                                                                                                                                                                                                                                                                |
| > This form may be photocopied. < ©2007-2015 Sons of Union Veterans of the Civil War, a Corporation<br>* While there is much of Interest in this building, the only<br>then reported here that probably qualify as ew memourals<br>are the lannon and two plagues.                                                                               |