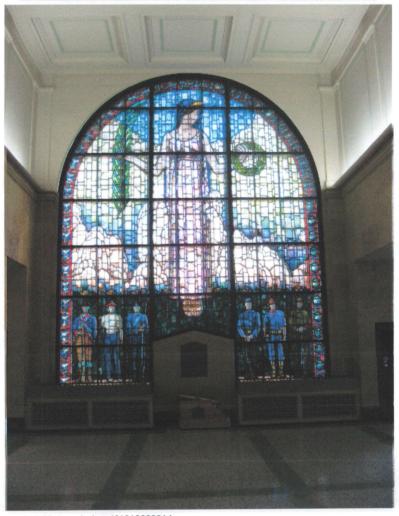

## Department of Iowa - Civil War Monuments Linn County - Cedar Rapids

Veterans Memorial Building with Grant Wood Stained Glass Window
This building is a memorial with several wonderful Civil War items, including the stained glass memorial window designed by Grant Wood. The window includes a 16 foot
"Lady of Mourning" and life size soldiers from the Revolutionary War through WWI. The window was completed in 1929. There are several plaques and a 12 pounder bronze
mountain howitzer, M1835, cast at Cyrus Alger & Co. in 1862. It has an inscription saying it was captured in Philadelphia, Tennessee in 1863. There are two small military
museums with military artifacts on each side of the lobby. The building is on an island in the Cedar River just west of the business district. Photos taken 3/11/08, 5/1/09, and 8/23/19.