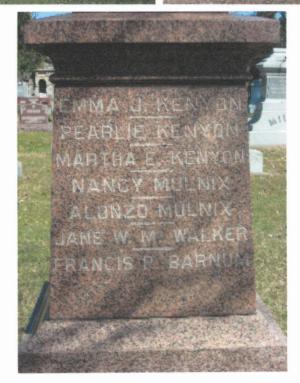

#### **Soldiers Orphans Monument**

This is a 15 foot shaft with rose colored polished granite. According to legend, 13 children perished in a fire at the Cedar Falls Soldiers' Orphans' Home established by Annie Wittenmyer. They were buried in this area in Fairview Cemetery. These were children of Union soldiers. Other information indicates that they actually died in a measles epidemic in 1866. Their names are inscribed on the monument which was erected in 1876. The cemetery is off W 12th Street in the central part of Cedar Falls. Take the west entrance - the monument is straight ahead on the left side of the road. Photos taken 4/14/08.