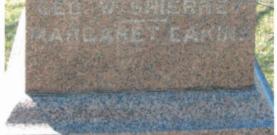

#### **Soldiers Orphans Monument**

This is a 15 foot shaft with rose colored polished granite. According to legend, 13 children perished in a fire at the Cedar Falls Soldiers' Orphans' Home established by Annie Wittenmyer. They were buried in this area in Fairview Cemetery. These were children of Union soldiers. Other information indicates that they actually died in a measles epidemic in 1866. Their names are inscribed on the monument which was erected in 1876. The cemetery is off W 12th Street in the central part of Cedar Falls. Take the west entrance - the monument is straight ahead on the left side of the road. Photos taken 4/14/08.