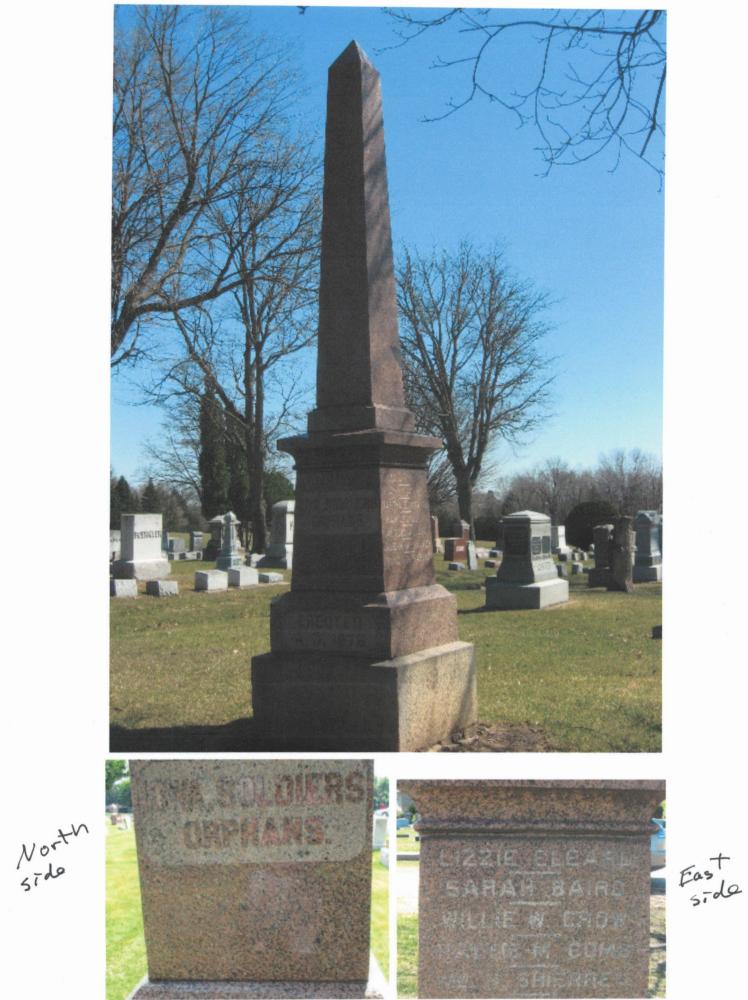

#### **Soldiers Orphans Monument**

This is a 15 foot shaft with rose colored polished granite. According to legend, 13 children perished in a fire at the Cedar Falls Soldiers' Orphans' Home established by Annie Wittenmyer. They were buried in this area in Fairview Cemetery. These were children of Union soldiers. Other information indicates that they actually died in a measles epidemic in 1866. Their names are inscribed on the monument which was erected in 1876. The cemetery is off W 12th Street in the central part of Cedar Falls. Take the west entrance - the monument is straight ahead on the left side of the road. Photos taken 4/14/08.