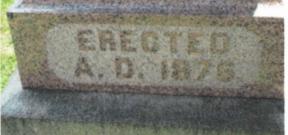

#### **Soldiers Orphans Monument**

This is a 15 foot shaft with rose colored polished granite. According to legend, 13 children perished in a fire at the Cedar Falls Soldiers' Orphans' Home established by Annie Wittenmyer. They were buried in this area in Fairview Cemetery. These were children of Union soldiers. Other information indicates that they actually died in a measles epidemic in 1866. Their names are inscribed on the monument which was erected in 1876. The cemetery is off W 12th Street in the central part of Cedar Falls. Take the west entrance - the monument is straight ahead on the left side of the road. Photos taken 4/14/08.