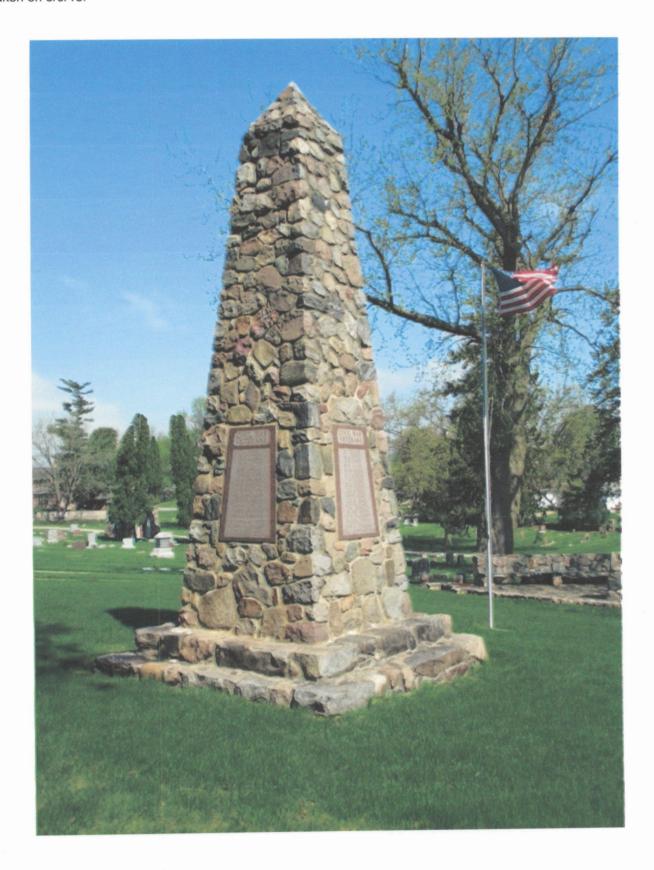

## Department of Iowa - Civil War Monuments Carroll County - Carroll

## **Civil War Monument**

This is an attractive unusual stone monument. It is 20 feet in height with granite plaques listing Civil War Veterans. Seven other monuments honoring Veterans of other wars circle the CW Monument, using a similar stone design. It is located in the Carroll City Cemetery in the SE part of town at E 1st Street and Grant Road. Thanks to Steve Hanken for notifying us of this monument. Photos taken on 5/9/18.