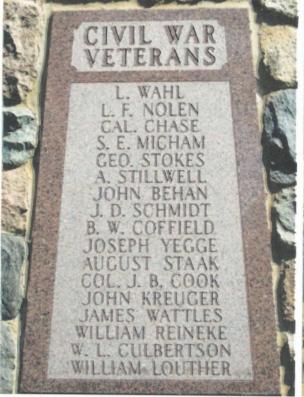

## **Civil War Monument**

This is an attractive unusual stone monument. It is 20 feet in height with granite plaques listing Civil War Veterans. Seven other monuments honoring Veterans of other wars circle the CW Monument, using a similar stone design. It is located in the Carroll City Cemetery in the SE part of town at E 1st Street and Grant Road. Thanks to Steve Hanken for notifying us of this monument. Photos taken on 5/9/18.

M. FAGAN
S. W. PECK
S. C. OUINT
JOHN BELL
J. E. JONES
GEO. W. SIPE
ASA. ELLIOTT
E. M. WILHITE
A. P. BROSIUS
HUGH TRANER
T. N. HAMILTON
WILLIAM LYNCH
J. H. SCHROEDER
H. H. STRATEMEYER
JONATHAN SUPPLEE
BERNARD BERNHOLZ
WILLIAM TROWBRIDGE

SAM TODD
J. M. PATTY
A. R. BEALL
J. L. BARGER
B. F. NICKOLS
S. S. SPRAGUE
W. J. WARNER
R. T. KINGMAN
W. F. WALDRON
A. A. TALBOTT
VICTOR MOATS
B. J. WOODWARD
JAMES PRIESTLY
WILLIAM DURLING
EO. WASHINGTON
J. H. STRATEMEYER