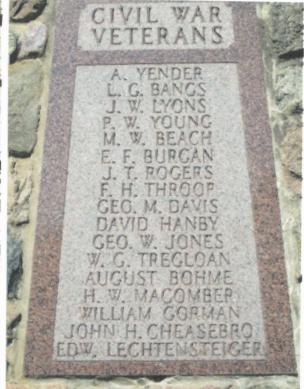

## **Civil War Monument**

This is an attractive unusual stone monument. It is 20 feet in height with granite plaques listing Civil War Veterans. Seven other monuments honoring Veterans of other wars circle the CW Monument, using a similar stone design. It is located in the Carroll City Cemetery in the SE part of town at E 1st Street and Grant Road. Thanks to Steve Hanken for notifying us of this monument. Photos taken on 5/9/18.

M. FAGAN
S. W. PECK
S. C. OUINT
JOHN BELL
J. E. JONES
GEO. W. SIPE
ASA. ELLIOTT
E. M. WILHITE
A. P. BROSIUS
HUGH TRANER
T. N. HAMILTON
WILLIAM LYNCH
J. H. SCHROEDER
H. H. STRATEMEYER
JONATHAN SUPPLEE
BERNARD BERNHOLZ
WILLIAM TROWBRIDGE

SAM TODD
J. M. PATTY
A. R. BEALL
J. L. BARGER
B. F. NICKOLS
S. S. SPRAGUE
W. J. WARNER
R. T. KINGMAN
W. F. WALDRON
A. A. TALBOTT
VICTOR MOATS
B. J. WOODWARD
JAMES PRIESTLY
WILLIAM DURLING
EO. WASHINGTON
J. H. STRATEMEYER