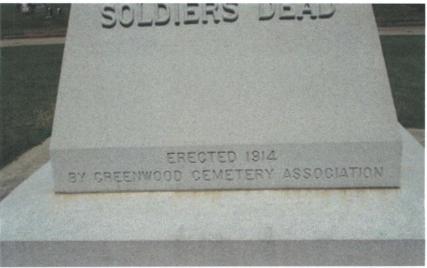

## **Civil War Soldier**

This stunning monument at the entrance to the cemetery is unusual with the shape of the base and with the soldier holding a flag. It was dedicated in 1914. It is in Greenwood Cemetery in the north part of town. Take College Avenue from Highway 57 north to the cemetery. The first photo was taken 5/4/08. The second photo was taken 8/13/19.