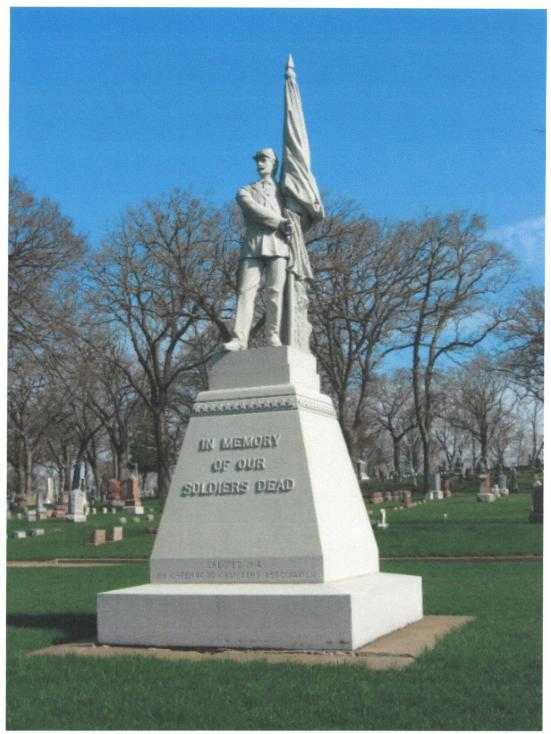

## **Department of Iowa - Civil War Monuments**

Black Hawk County - Cedar Falls

## **Civil War Soldier**

This stunning monument at the entrance to the cemetery is unusual with the shape of the base and with the soldier holding a flag. It was dedicated in 1914. It is in Greenwood Cemetery in the north part of town. Take College Avenue from Highway 57 north to the cemetery. The first photo was taken 5/4/08. The second photo was taken 8/13/19.