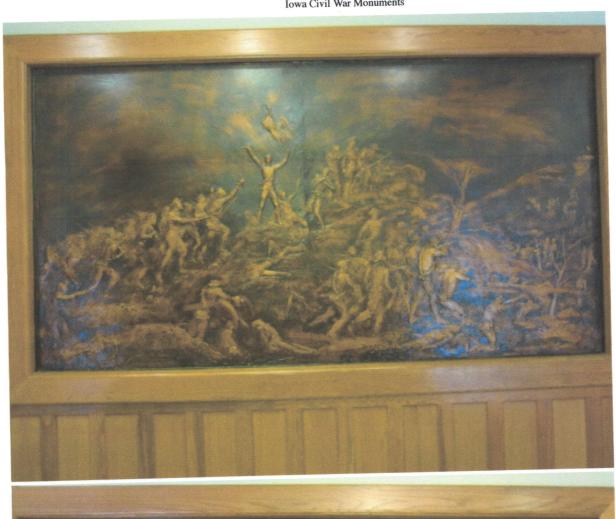

## **Department of Iowa - Civil War Monuments**

Black Hawk County - Cedar Falls

Civil War Sculptures in Lang Hall

Two bas-relief sculptures adorn the wall near the entrance to the Auditorium in Lang Hall at the University of Northern Iowa. One is the 2nd Iowa Infantry Regiment at Fort Donelson. The other is titled "Triumphal Return". Both were cast from sculptures on the Soldiers and Sailors Monument in Des Moines. These have been nicely restored and have a bronze appearance. Another similar cast of the original is located at Des Moines County Heritage Center in Burlington. Lang Hall is on the east edge of the UNI campus. Thanks to Gary Lettow for notification of these sculptures. Photos taken 2/1/12.