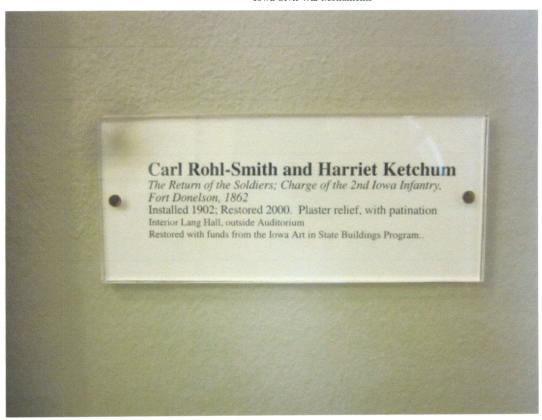

## **Department of Iowa - Civil War Monuments**

Black Hawk County - Cedar Falls

Civil War Sculptures in Lang Hall

Two bas-relief sculptures adorn the wall near the entrance to the Auditorium in Lang Hall at the University of Northern Iowa. One is the 2nd Iowa Infantry Regiment at Fort Donelson. The other is titled "Triumphal Return". Both were cast from sculptures on the Soldiers and Sailors Monument in Des Moines. These have been nicely restored and have a bronze appearance. Another similar cast of the original is located at Des Moines County Heritage Center in Burlington. Lang Hall is on the east edge of the UNI campus. Thanks to Gary Lettow for notification of these sculptures. Photos taken 2/1/12.