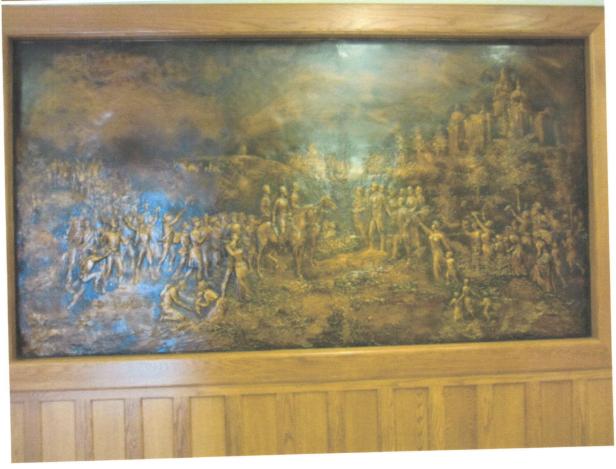

## **Department of Iowa - Civil War Monuments**

Black Hawk County - Cedar Falls

Civil War Sculptures in Lang Hall

Two bas-relief sculptures adorn the wall near the entrance to the Auditorium in Lang Hall at the University of Northern Iowa. One is the 2nd Iowa Infantry Regiment at Fort Donelson. The other is titled "Triumphal Return". Both were cast from sculptures on the Soldiers and Sailors Monument in Des Moines. These have been nicely restored and have a bronze appearance. Another similar cast of the original is located at Des Moines County Heritage Center in Burlington. Lang Hall is on the east edge of the UNI campus. Thanks to Gary Lettow for notification of these sculptures. Photos taken 2/1/12.