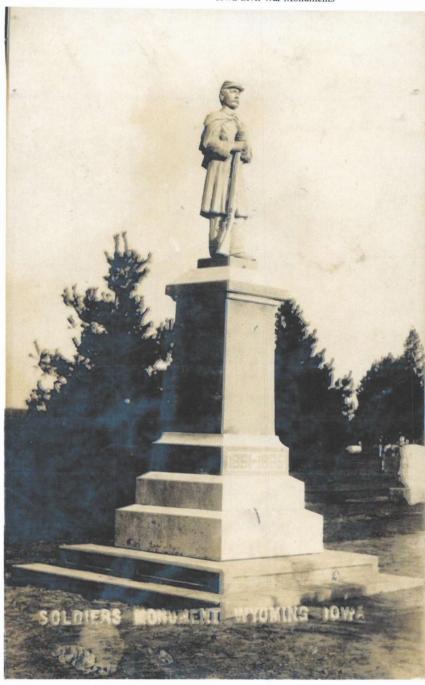

## Civil War Soldier

This monument has a 10 foot granite base with a 6 foot soldier of white bronze. The only inscription is the "1861-1865." A plaque showing where a Memorial Tree was planted is near-by. It is in the Wyoming Cemetery NW of town on Highway 136. The monument is at the cemetery entrance. Photos taken 10/28/20. The final photo is from an old undated postcard sent by Danny Krock.