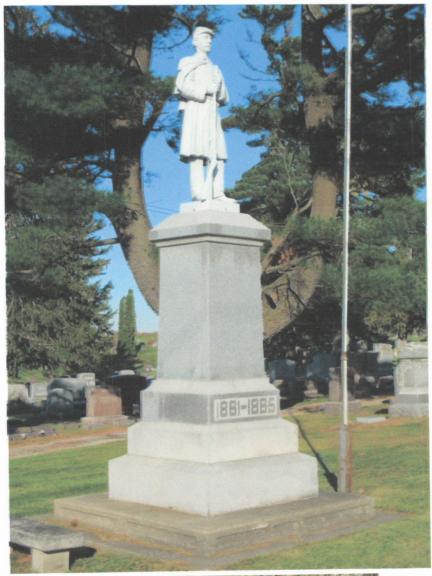

## **Department of Iowa - Civil War Monuments**

Jones County - Wyoming

## Civil War Soldier

This monument has a 10 foot granite base with a 6 foot soldier of white bronze. The only inscription is the "1861-1865." A plaque showing where a Memorial Tree was planted is near-by. It is in the Wyoming Cemetery NW of town on Highway 136. The monument is at the cemetery entrance. Photos taken 10/28/20. The final photo is from an old undated postcard sent by Danny Krock.