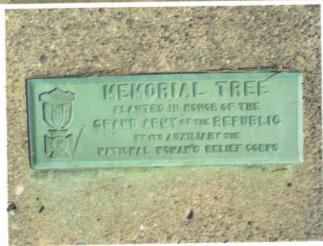

## Civil War Soldier

This monument has a 10 foot granite base with a 6 foot soldier of white bronze. The only inscription is the "1861-1865." A plaque showing where a Memorial Tree was planted is near-by. It is in the Wyoming Cemetery NW of town on Highway 136. The monument is at the cemetery entrance. Photos taken 10/28/20. The final photo is from an old undated postcard sent by Danny Krock.