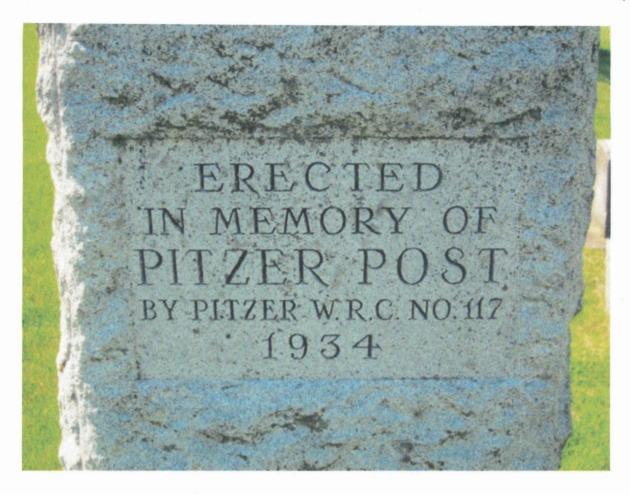

## NATIONAL ORGANIZATION SONS OF UNION VETERANS OF THE CIVIL WAR CIVIL WAR MEMORIAL ASSESSMENT FORM

| Type of Memorial (check all applicable)                                                                                                                         |
|-----------------------------------------------------------------------------------------------------------------------------------------------------------------|
| Monumentwith Sculpture without Sculpture with Cannon standalone Cannon                                                                                          |
| Historical Marker Plaque Other (flag pole, G.A.R. buildings, stained glass windows, etc.)                                                                       |
|                                                                                                                                                                 |
| Affiliation                                                                                                                                                     |
| CAP MOLLIS SINCM /NDC ASINCM                                                                                                                                    |
| GAR MOLLUS SUVCW WRC ASUVCW LGAR DUVCW Other                                                                                                                    |
| COAROtilei                                                                                                                                                      |
| If known, record name and number of post, camp, corps, auxiliary, tent, circle or appropriate information of other groups:                                      |
| WRC Pitzer Post No. 117                                                                                                                                         |
| 00 11 - 11 - 201 1031 700. 111                                                                                                                                  |
|                                                                                                                                                                 |
| Original Dedication Date Please consult any/all newspaper archives for a local paper's article                                                                  |
| that would have information on the <i>first</i> dedication ceremony and/or other facts on the memorial. Please submit a copy of your findings                   |
| with full identification of the paper & date of publication. Thank you.                                                                                         |
|                                                                                                                                                                 |
| Location                                                                                                                                                        |
| The Memorial is currently located at:                                                                                                                           |
| Street/Road address or site location Winterset Cemetery                                                                                                         |
| Street/Road address or site location Winterset Cemetery  take S 4+4 St. to entrance GPS Coordinates 41.326916 -94.007800                                        |
| City A / illiana O / an Taymahin 14/                                                                                                                            |
| County Madison State Towa Zip Code 50273                                                                                                                        |
|                                                                                                                                                                 |
| The front of the Memorial faces:North South East West                                                                                                           |
|                                                                                                                                                                 |
| Government Body Agency or Individual Owner .                                                                                                                    |
| Government Body, Agency, or Individual Owner  Name Wintercat Cemetery Association                                                                               |
| Dept./Div.                                                                                                                                                      |
| Street Address 502 N 4th St.                                                                                                                                    |
| Street Address 502 N 4FN 31.                                                                                                                                    |
| City         W; nt exet         State         Town         Zip Code         50273           Contact Person         Telephone (515)         462-1255         ext |
| Contact Person relephone (515) 462-1255 ext                                                                                                                     |
| 02 515 462-4684                                                                                                                                                 |
| Is Memorial on the National Register of Historic PlacesYesNo ID # if known                                                                                      |
|                                                                                                                                                                 |
|                                                                                                                                                                 |
| For Monuments with/without sculpture:                                                                                                                           |
| Physical Details                                                                                                                                                |
| Material of Monument or base under a Sculpture or Cannon = Stone Concrete Metal Other                                                                           |
| If known, name specific material (color of granite, marble, etc.)                                                                                               |
|                                                                                                                                                                 |
| Material of the SculptureStone ConcreteMetalOther Is it hollow or solid?                                                                                        |
| If known, name specific material (color of granite, marble, etc.)                                                                                               |