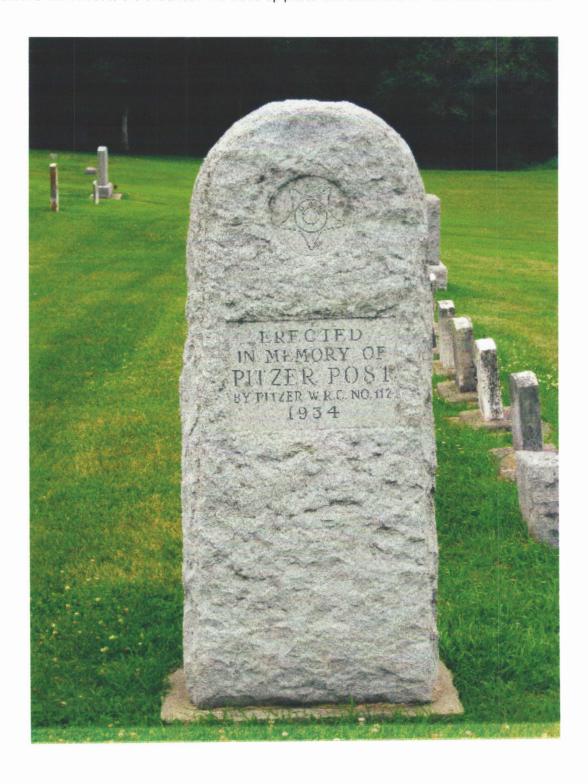

## NATIONAL ORGANIZATION SONS OF UNION VETERANS OF THE CIVIL WAR CIVIL WAR MEMORIAL ASSESSMENT FORM

| Type of Memorial (check all applicable)                                                                                                                         |
|-----------------------------------------------------------------------------------------------------------------------------------------------------------------|
| Monumentwith Sculpture without Sculpture with Cannon standalone Cannon                                                                                          |
| Historical Marker Plaque Other (flag pole, G.A.R. buildings, stained glass windows, etc.)                                                                       |
|                                                                                                                                                                 |
| Affiliation                                                                                                                                                     |
| CAP MOLLIS SINCM /NDC ASINCM                                                                                                                                    |
| GAR MOLLUS SUVCW WRC ASUVCW LGAR DUVCW Other                                                                                                                    |
| COAROtilei                                                                                                                                                      |
| If known, record name and number of post, camp, corps, auxiliary, tent, circle or appropriate information of other groups:                                      |
| WRC Pitzer Post No. 117                                                                                                                                         |
| 00 11 - 11 - 201 1031 700. 111                                                                                                                                  |
|                                                                                                                                                                 |
| Original Dedication Date Please consult any/all newspaper archives for a local paper's article                                                                  |
| that would have information on the <i>first</i> dedication ceremony and/or other facts on the memorial. Please submit a copy of your findings                   |
| with full identification of the paper & date of publication. Thank you.                                                                                         |
|                                                                                                                                                                 |
| Location                                                                                                                                                        |
| The Memorial is currently located at:                                                                                                                           |
| Street/Road address or site location Winterset Cemetery                                                                                                         |
| Street/Road address or site location Winterset Cemetery  take S 4+4 St. to entrance GPS Coordinates 41.326916 -94.007800                                        |
| City A / illiana O / an Taymahin 14/                                                                                                                            |
| County Madison State Towa Zip Code 50273                                                                                                                        |
|                                                                                                                                                                 |
| The front of the Memorial faces:North South East West                                                                                                           |
|                                                                                                                                                                 |
| Government Body Agency or Individual Owner .                                                                                                                    |
| Government Body, Agency, or Individual Owner  Name Wintercat Cemetery Association                                                                               |
| Dept./Div.                                                                                                                                                      |
| Street Address 502 N 4th St.                                                                                                                                    |
| Street Address 502 N 4FN 31.                                                                                                                                    |
| City         W; nt exet         State         Town         Zip Code         50273           Contact Person         Telephone (515)         462-1255         ext |
| Contact Person relephone (515) 462-1255 ext                                                                                                                     |
| 02 515 462-4684                                                                                                                                                 |
| Is Memorial on the National Register of Historic PlacesYesNo ID # if known                                                                                      |
|                                                                                                                                                                 |
|                                                                                                                                                                 |
| For Monuments with/without sculpture:                                                                                                                           |
| Physical Details                                                                                                                                                |
| Material of Monument or base under a Sculpture or Cannon = Stone Concrete Metal Other                                                                           |
| If known, name specific material (color of granite, marble, etc.)                                                                                               |
|                                                                                                                                                                 |
| Material of the SculptureStone ConcreteMetalOther Is it hollow or solid?                                                                                        |
| If known, name specific material (color of granite, marble, etc.)                                                                                               |