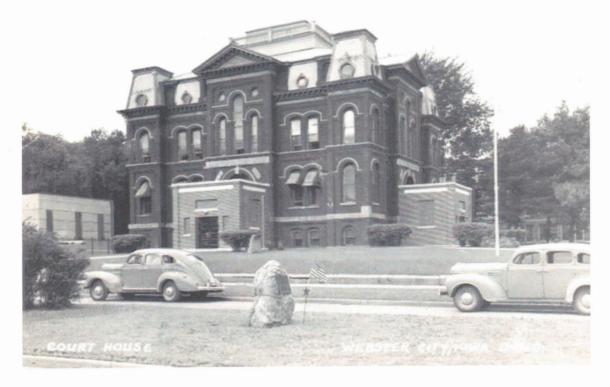

## Civil War Plaque

This plaque on a small boulder is on Des Moines Street which has several other similar monuments dedicated to veterans of other wars. It is a boulevard type street with a center portion for the monuments. It was dedicated in 1930. The final photo - perhaps from the late 30's - shows the old courthouse in the background. There may be two cannons at the entrance to the courthouse. This monument is located at Des Moines and Bank Streets just south of the business district. Photos taken 9/16/19. Thanks to Danny Krock for sending the old photo.