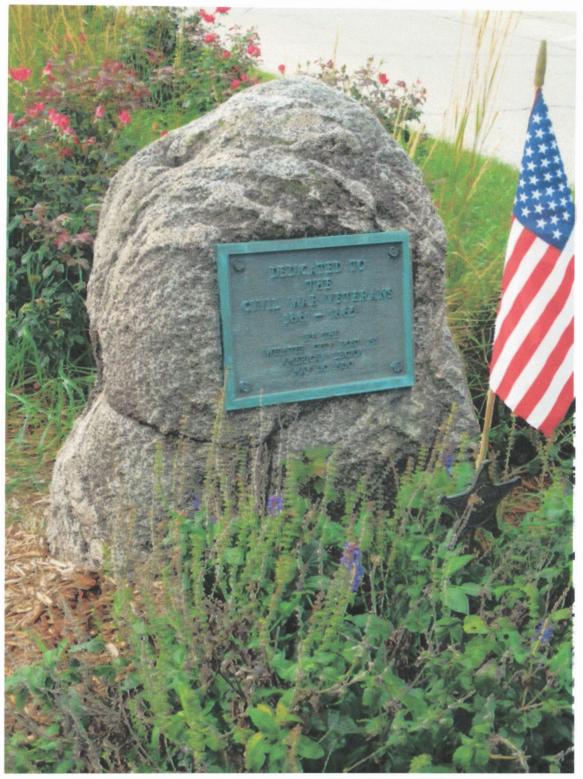

## Department of Iowa - Civil War Monuments

Hamilton County - Webster City

## Civil War Plaque

This plaque on a small boulder is on Des Moines Street which has several other similar monuments dedicated to veterans of other wars. It is a boulevard type street with a center portion for the monuments. It was dedicated in 1930. The final photo - perhaps from the late 30's - shows the old courthouse in the background. There may be two cannons at the entrance to the courthouse. This monument is located at Des Moines and Bank Streets just south of the business district. Photos taken 9/16/19. Thanks to Danny Krock for sending the old photo.