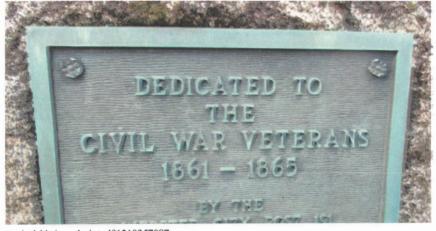

## Civil War Plaque

This plaque on a small boulder is on Des Moines Street which has several other similar monuments dedicated to veterans of other wars. It is a boulevard type street with a center portion for the monuments. It was dedicated in 1930. The final photo - perhaps from the late 30's - shows the old courthouse in the background. There may be two cannons at the entrance to the courthouse. This monument is located at Des Moines and Bank Streets just south of the business district. Photos taken 9/16/19. Thanks to Danny Krock for sending the old photo.