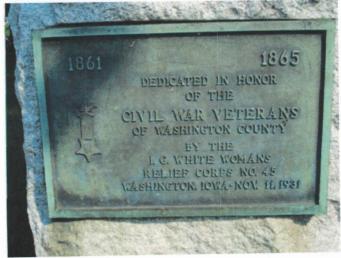

## **Department of Iowa - Civil War Monuments**

Washington County - Washington

Plaque on Boulder in Town Square

This plaque was dedicated in the honor of CW Veterans of Washington County by the WRC on November 11, 1931. It is in the SE corner of Central Park in Washington. Photos taken 7/8/20.