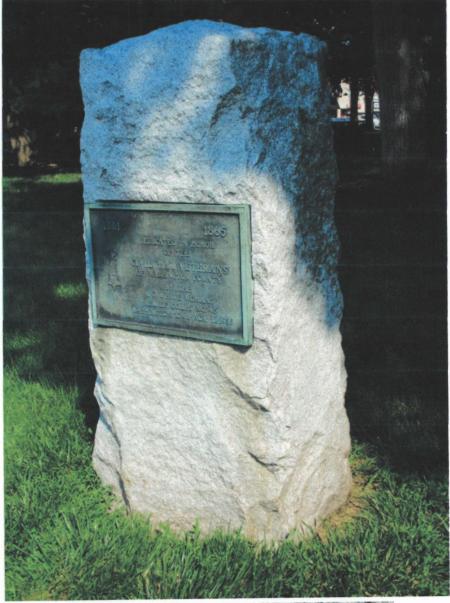

## **Department of Iowa - Civil War Monuments**

Washington County - Washington

Plaque on Boulder in Town Square

This plaque was dedicated in the honor of CW Veterans of Washington County by the WRC on November 11, 1931. It is in the SE corner of Central Park in Washington. Photos taken 7/8/20.