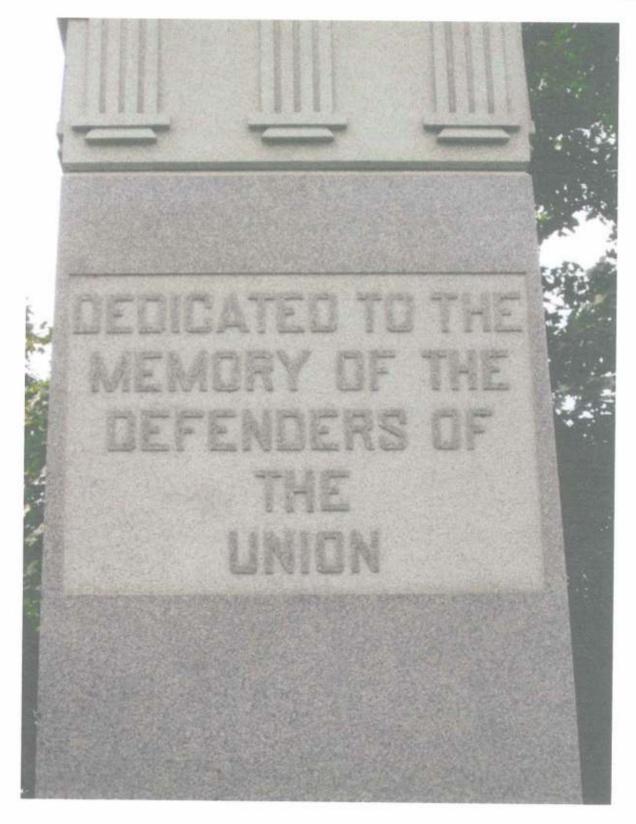

Markings/Inscriptions (on stone-work / metal-work of monument, base, sculpture)

Maker or Fabricator mark / name? If so, give name & location found

see attached photos

Please attach legible photographs of all text &/or Record the text in the space below. Please use the addendum – narrative sheet if necessary.

#### **Civil War Soldier**

This is a great looking monument in front of a small old courthouse. The granite monument is about 22 feet high. It was erected by the L. G. Ireland GAR Post #118 in 1916 at a cost of \$2580. It is located on 7th Street between 3rd Avenue and 4th Avenue. It is north of the business district in Sibley. The first two photos were taken 4/23/08. The final photo was taken 5/3/14 at a rededication ceremony with members of the SUVCW Kinsman Camp.