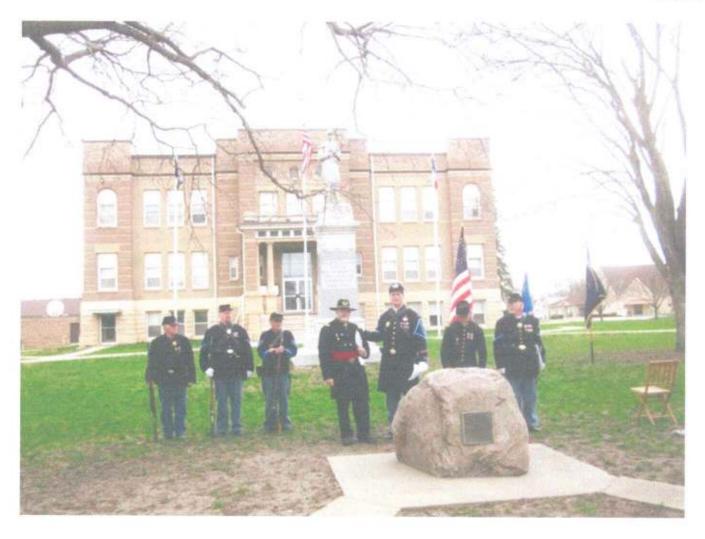

#### **Civil War Soldier**

This is a great looking monument in front of a small old courthouse. The granite monument is about 22 feet high. It was erected by the L. G. Ireland GAR Post #118 in 1916 at a cost of \$2580. It is located on 7th Street between 3rd Avenue and 4th Avenue. It is north of the business district in Sibley. The first two photos were taken 4/23/08. The final photo was taken 5/3/14 at a rededication ceremony with members of the SUVCW Kinsman Camp.