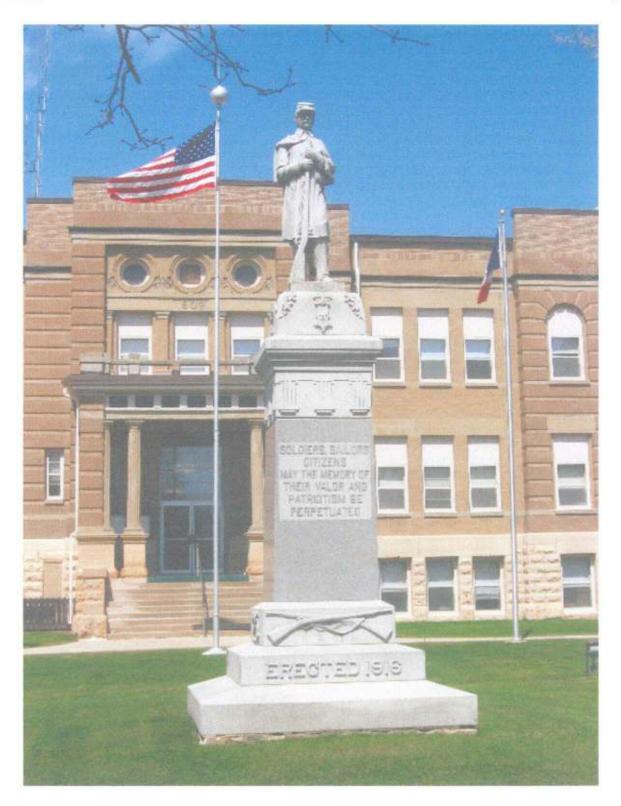

#### **Civil War Soldier**

This is a great looking monument in front of a small old courthouse. The granite monument is about 22 feet high. It was erected by the L. G. Ireland GAR Post #118 in 1916 at a cost of \$2580. It is located on 7th Street between 3rd Avenue and 4th Avenue. It is north of the business district in Sibley. The first two photos were taken 4/23/08. The final photo was taken 5/3/14 at a rededication ceremony with members of the SUVCW Kinsman Camp.