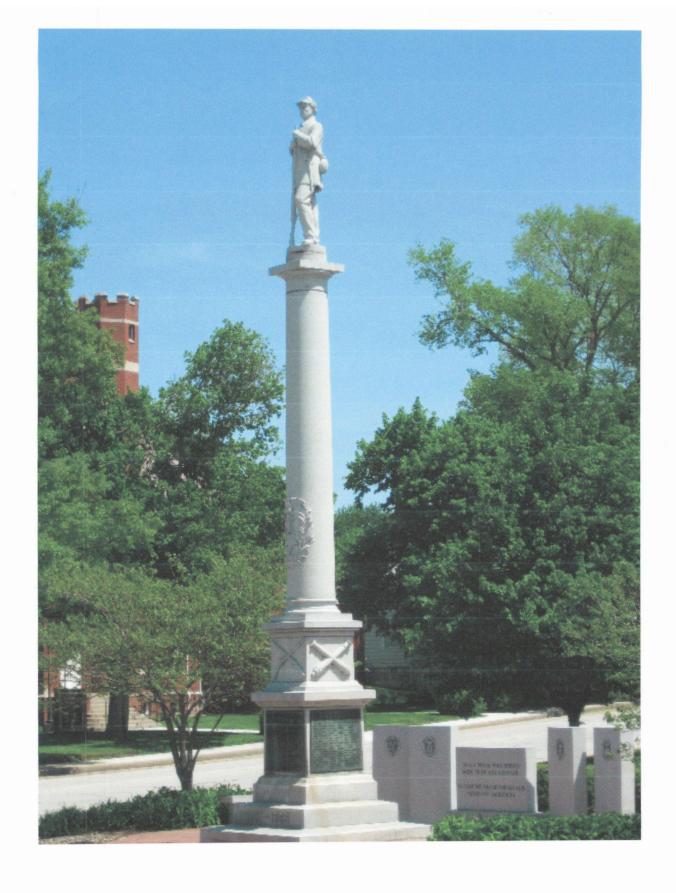

Committee.

## **Department of Iowa - Civil War Monuments**

Page County - Shenandoah

## Civil War Memorial

This wonderful monument is located in a prominent place with several churches surrounding it on a busy intersection SE of the business district. It has three bronze plaques with about 175 Civil War soldiers listed from the region. The front plaque is shown below. The monument is about 30 feet high. It was dedicated in 1917 by the WRC. There is an inscription "Designed and erected by A. B. Frontini 1917". There are also monuments behind it recognizing veterans from more recent wars. It is on the corner of Thomas Avenue and Church Street. The first photo was taken 5/16/09. The second photo was taken 10/15/17. The final photo is from an old undated postcard provided by Danny Krock.



## OUR DEFENDERS OF THE UNION

1360 - 1865

E EL PAGE

BUS OURSISHO

E REMENTEARS

GEOLOGI GEOLOGI

CHESHAND RIGHT

A EL RUGHAN

GEOLOGI CANA

GEOLOGI

G

at his Stateste

SENTERED CONTRACTOR

A A CONTRACTOR

EDSENSITE ON

DIAVIS IS SODE

JOHN TOPP

DE L'ARGORY

U. CONTAIN

DE L'ARGORY

U. CONTAIN

DE L'ARGERTON

MAYOU SE COUDEN

L'ARGERTON

L'ARG

BUNDLEY STRUGGER

ADDIO STREETING

CORN CONK
CHARLES TARE
OF BRIGHT
CAN WASHILLIN
CLARE REMOVES
OF CODING
COLLING TO COSS
OF CODING
COLLING