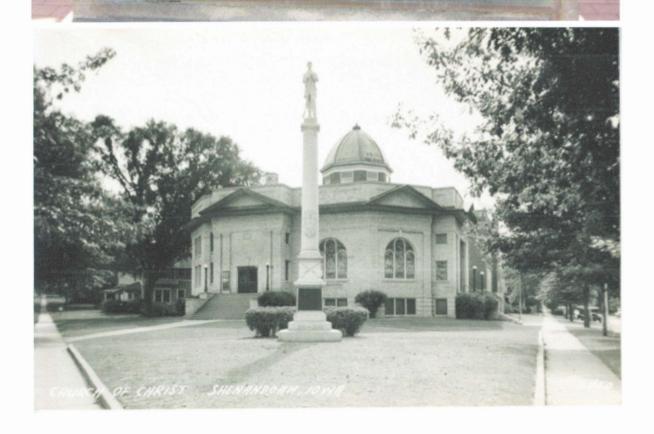

by A. B. Frontini 1917". There are also monuments behind it recognizing veterans from more recent wars. It is on the corner of Thomas Avenue and Church Street. The first photo was taken 5/16/09. The second photo was taken 10/15/17. The final photo is from an old undated postcard provided by Danny Krock.



## OUR DEFENDERS OF THE UNION

1360 - 1865

E EL PAGE

BUS OURSISHO

E REMENTEARS

GEOLOGI GEOLOGI

CHESHAND RIGHT

A EL RUGHAN

GEOLOGI CANA

GEOLOGI

G

at his Stateste

SENTERED CONTRACTOR

A A CONTRACTOR

EDSENSITE ON

DIAVIS IS SODE

JOHN TOPP

DE L'ARGORY

U. CONTAIN

DE L'ARGORY

U. CONTAIN

DE L'ARGERTON

MAYOU SE COUDEN

L'ARGERTON

L'ARG

BUNDLEY STRUGGER

ADDIO STREETING

CORN CONK
CHARLES TARE
OF BRIGHT
CAN WASHILLIN
CLARE REMOVES
OF CODING
COLLING TO COSS
OF CODING
COLLING