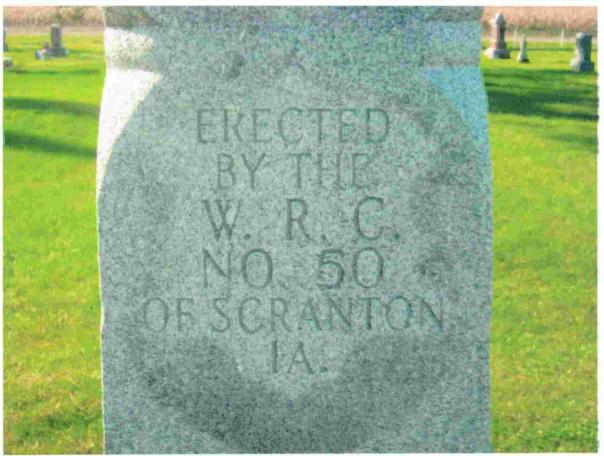

## Civil War Memorial

This 12 foot monument includes many medallians from patriotic organizations at the base. The cemetery is NW of Scranton. Take 225th Street, a gravel road, 1.5 miles west to the cemetery. The monument is in the central section of the cemetery. Thanks to Steve Hanken for notification about the memorial. The photos were taken 10/4/18.