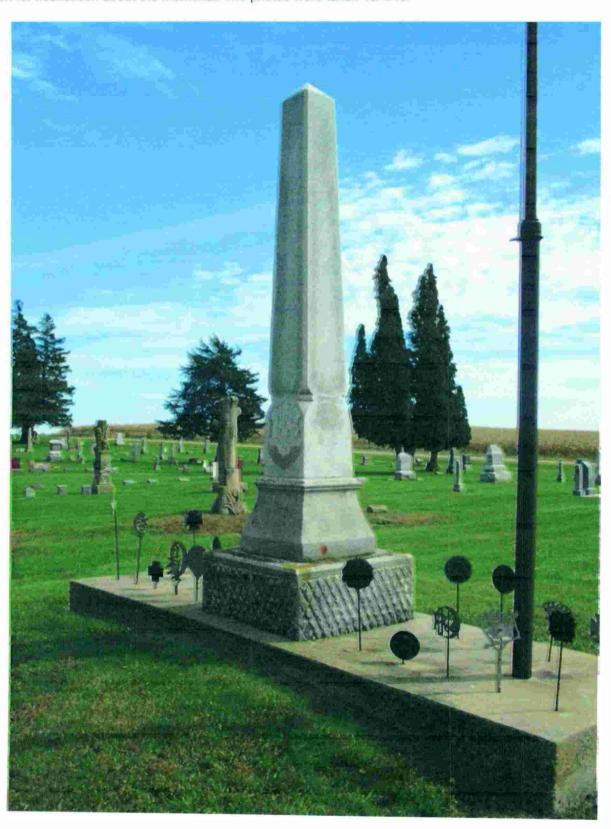

## Civil War Memorial

This 12 foot monument includes many medallians from patriotic organizations at the base. The cemetery is NW of Scranton. Take 225th Street, a gravel road, 1.5 miles west to the cemetery. The monument is in the central section of the cemetery. Thanks to Steve Hanken for notification about the memorial. The photos were taken 10/4/18.