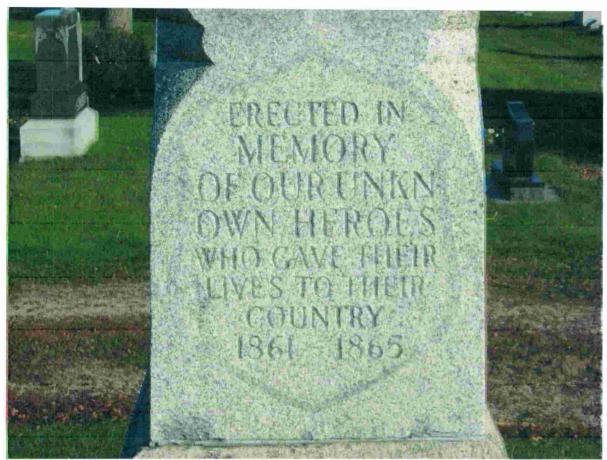

## Civil War Memorial

This 12 foot monument includes many medallians from patriotic organizations at the base. The cemetery is NW of Scranton. Take 225th Street, a gravel road, 1.5 miles west to the cemetery. The monument is in the central section of the cemetery. Thanks to Steve Hanken for notification about the memorial. The photos were taken 10/4/18.