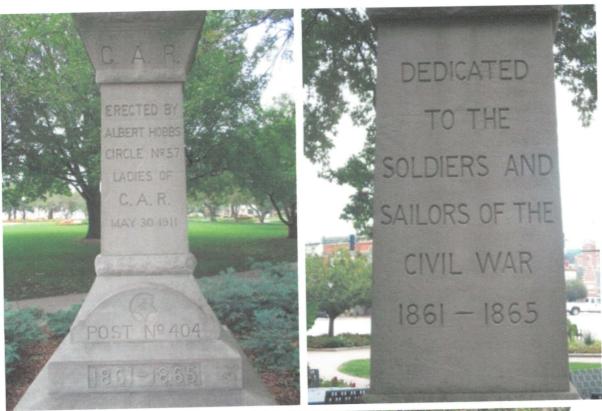

## Civil War Monument and Cannon

This is a very attractive 18 foot monument in the SE corner of Pella's town square, erected in 1911. The statue is said to represent Captain Albert Hobbs of Pella who was killed at Shiloh on April 6, 1862. The GAR post was named Albert Hobbs Post #404. A 155mm Japanese howitzer Type 4 is near-by. I formerly lived in Pella and remember well playing on this cannon as I was growing up. Monument photo taken 9/29/07 and cannon photos taken 5/10/09. The close-up photos were taken 9/25/18.