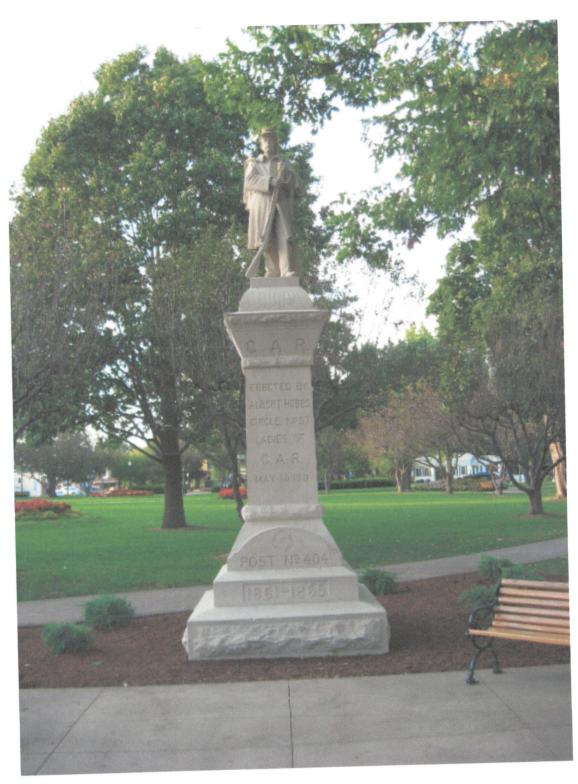

## Civil War Monument and Cannon

This is a very attractive 18 foot monument in the SE corner of Pella's town square, erected in 1911. The statue is said to represent Captain Albert Hobbs of Pella who was killed at Shiloh on April 6, 1862. The GAR post was named Albert Hobbs Post #404. A 155mm Japanese howitzer Type 4 is near-by. I formerly lived in Pella and remember well playing on this cannon as I was growing up. Monument photo taken 9/29/07 and cannon photos taken 5/10/09. The close-up photos were taken 9/25/18.