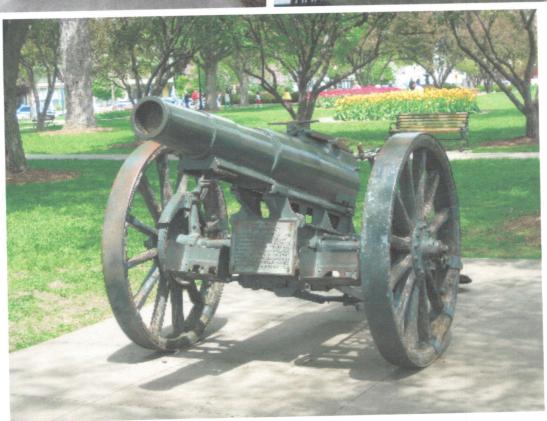

## Civil War Monument and Cannon

This is a very attractive 18 foot monument in the SE corner of Pella's town square, erected in 1911. The statue is said to represent Captain Albert Hobbs of Pella who was killed at Shiloh on April 6, 1862. The GAR post was named Albert Hobbs Post #404. A 155mm Japanese howitzer Type 4 is near-by. I formerly lived in Pella and remember well playing on this cannon as I was growing up. Monument photo taken 9/29/07 and cannon photos taken 5/10/09. The close-up photos were taken 9/25/18.