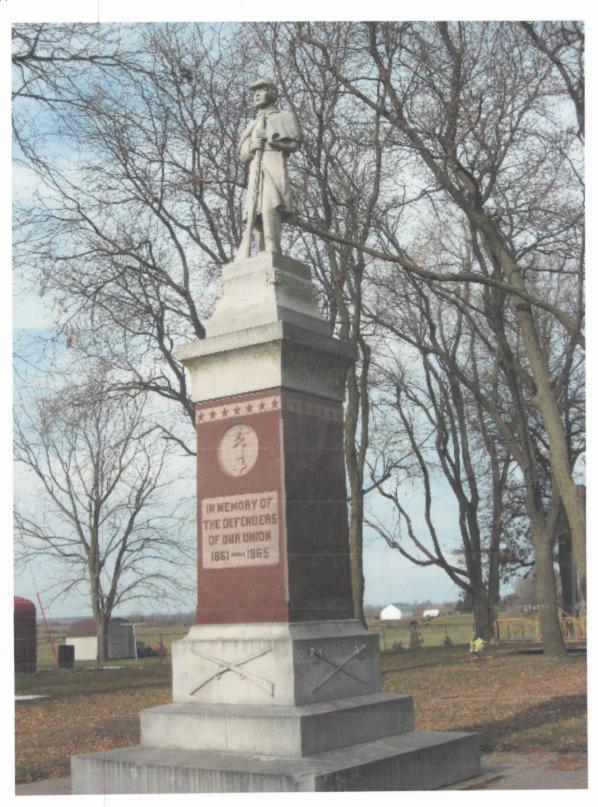

New Market cw Soldier Monument

## **Civil War Soldier**

This is a 20 foot monument with striking red polished granite. It is very similar to the one at Gravity – only a few miles away. New Market is on Highway 2 – take 4th Street west to the city park where the monument is located on the west side of town. Photo taken 11/27/07.