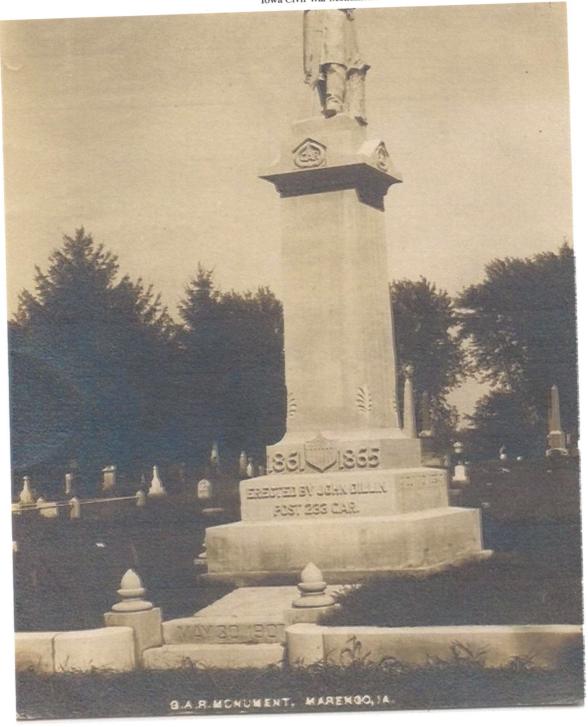

## **Department of Iowa - Civil War Monuments**

Iowa County - Marengo

This monument is about 18 feet high. It was dedicated May 30, 1907. The cemetery is located east of Marengo on Highway 6. Photo taken 10/4/19. There is also an undated postcard of the monument furnished by Danny Krock.