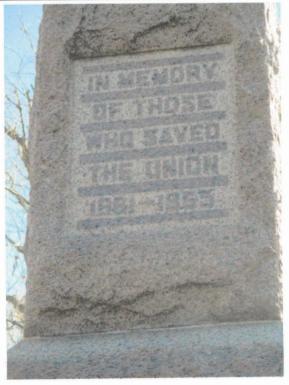

## Civil War Soldier

This is a 6 foot white bronze soldier on a 18 foot granite base in Mt. Hope Cemetery in Maquoketa. It was dedicated in 1891. There are also four cannon mounts (missing the cannons) around the monument. The cemetery is in the SE part of town. Turn east off South Main at Summit Street. Photos taken 10/28/20. Also thanks to Danny Krock for furnishing the copy of the undated postcard - note that two cannon are visible.