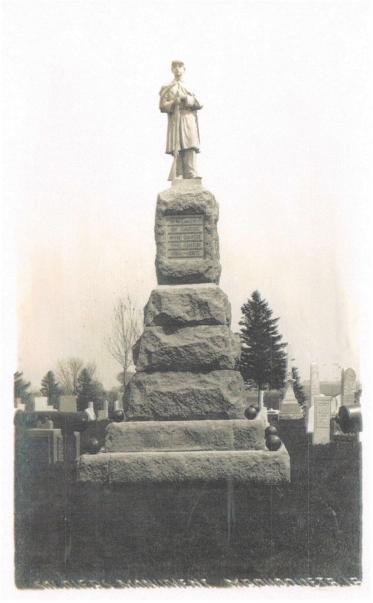

## Civil War Soldier

This is a 6 foot white bronze soldier on a 18 foot granite base in Mt. Hope Cemetery in Maquoketa. It was dedicated in 1891. There are also four cannon mounts (missing the cannons) around the monument. The cemetery is in the SE part of town. Turn east off South Main at Summit Street. Photos taken 10/28/20. Also thanks to Danny Krock for furnishing the copy of the undated postcard - note that two cannon are visible.