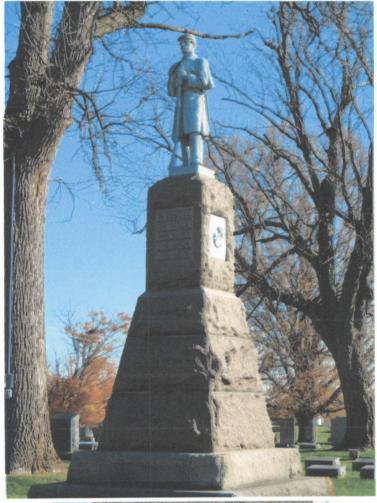

## Civil War Soldier

This is a 6 foot white bronze soldier on a 18 foot granite base in Mt. Hope Cemetery in Maquoketa. It was dedicated in 1891. There are also four cannon mounts (missing the cannons) around the monument. The cemetery is in the SE part of town. Turn east off South Main at Summit Street. Photos taken 10/28/20. Also thanks to Danny Krock for furnishing the copy of the undated postcard - note that two cannon are visible.