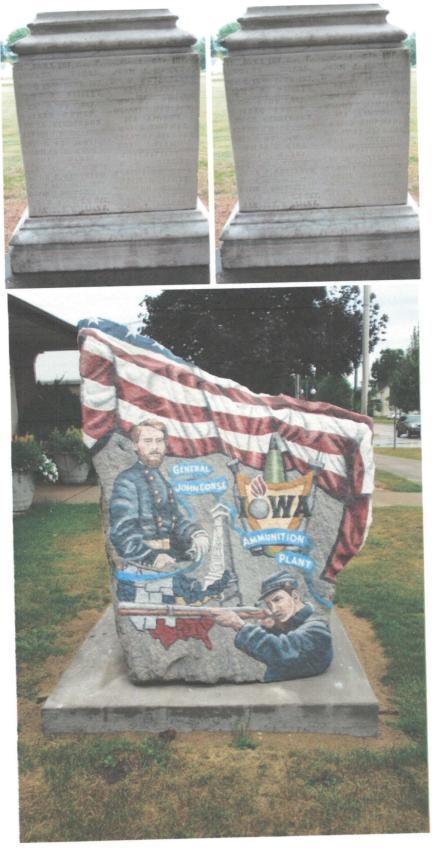

The Freedom Rock for Des Moines County is in near-by Mediapolis. It has an image of General John Corse from Burlington and of the Kossuth Monument. It was painted by Ray "Bubba" Sorensen. It is located at 510 Main Street in Mediapolis in front of the Post Office. See the final photo, also taken 9/1/20.