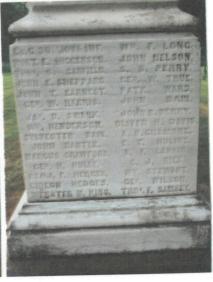

| FORM OWN #61                                                                                                                                                                                                                                                                                                      |
|-------------------------------------------------------------------------------------------------------------------------------------------------------------------------------------------------------------------------------------------------------------------------------------------------------------------|
| For Historic Marker or Plaque:                                                                                                                                                                                                                                                                                    |
| Material of Plaque or Historical Marker / Tablet =                                                                                                                                                                                                                                                                |
| For Cannons with/without monument:                                                                                                                                                                                                                                                                                |
| Material of Cannon = BronzeIron Type of Cannon (if known) RifledYES NO                                                                                                                                                                                                                                            |
| Markings: MuzzleBase Ring/Breech Left Trunion Right Trunion Is inert ammunition a part of the Memorial? Yes No                                                                                                                                                                                                    |
| Left TrunionRight Trunion                                                                                                                                                                                                                                                                                         |
| Is inert ammunition a part of the Memorial? res No                                                                                                                                                                                                                                                                |
| [For camp/department monuments officer's use: Cannon on list of known ordnance]YesNo                                                                                                                                                                                                                              |
| For Other Memorials: (flag pole, G.A.R. buildings, stained glass windows, etc.)                                                                                                                                                                                                                                   |
| What best describes the memorial                                                                                                                                                                                                                                                                                  |
| Materials of the Memorial                                                                                                                                                                                                                                                                                         |
|                                                                                                                                                                                                                                                                                                                   |
| Complete for All Memorials                                                                                                                                                                                                                                                                                        |
| Approximate Dimensions (indicate unit of measure) - taken from tallest / widest points                                                                                                                                                                                                                            |
| 17" Double Inser! Diameter                                                                                                                                                                                                                                                                                        |
| Approximate Dimensions (indicate unit of measure) - taken from tallest / widest points are                                                                                                                                                                                                                        |
| For Memorials with multiple Sculptures, please record this information on a separate sheet of paper for each statue (service, pose, etc) and attach to this form. Please describe the "pose" of each statue and any weapons/implements involved (in case your photos become separated from this form). Thank you! |
| Markings/Inscriptions (on stone-work / metal-work of monument, base, sculpture)                                                                                                                                                                                                                                   |
| Maker or Fabricator mark / name? If so, give name & location found                                                                                                                                                                                                                                                |
| Please attach legible photographs of all text &/or Record the text in the space below. Please use the addendum – narrative sheet if necessary.                                                                                                                                                                    |
| see attached - inscriptions of 64 soldiers from                                                                                                                                                                                                                                                                   |
| the township                                                                                                                                                                                                                                                                                                      |
| also included is a photo of a Freedom Rock                                                                                                                                                                                                                                                                        |
| which has a pointed mage of                                                                                                                                                                                                                                                                                       |
| 1 to a sout a mile away in form of the                                                                                                                                                                                                                                                                            |
| in front of the Post Office. It was added                                                                                                                                                                                                                                                                         |
| within post year or two.                                                                                                                                                                                                                                                                                          |
|                                                                                                                                                                                                                                                                                                                   |

## Department of Iowa - Civil War Monuments

Des Moines County - Kossuth

This very old memorial is to dedicated to CW soldiers from Yellow Spring Township. It is a 15 foot monument with 64 soldier inscriptions. It was dedicated on July 4, 1866 This very old memorial is to dedicated to CW soldiers from Yellow Spring Township. It is a 15 foot monument with 64 soldier inscriptions. It was dedicated on July 4, 1866 and is in outstanding condition considering its age. The design is similar to those in Keosauqua, Winfield, and Hickory Grove Cemetery in Henry County. Kossuth is a and is in outstanding condition considering its age. The design is similar to those in Keosauqua, Winfield, and Hickory Grove Cemetery in Henry County. Kossuth is a and is in outstanding condition considering its age. The design is similar to those in Keosauqua, Winfield, and Hickory Grove Cemetery in Henry County. Kossuth is a small town less than a mile east of Mediapolis. Take Main Street and the monument is in Memorial Park just before you reach the cemetery. Photos taken 9/1/20.