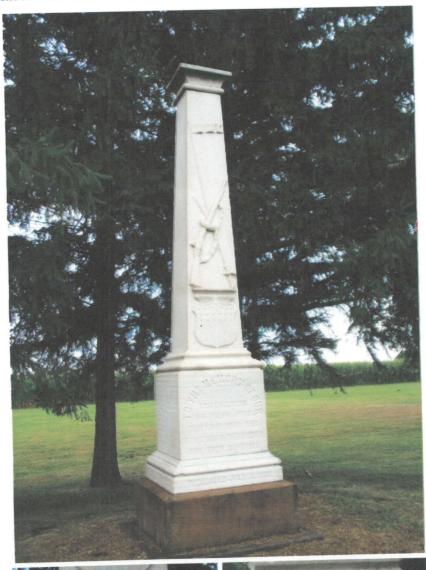

## Department of Iowa - Civil War Monuments

Des Moines County - Kossuth

This very old memorial is to dedicated to CW soldiers from Yellow Spring Township. It is a 15 foot monument with 64 soldier inscriptions. It was dedicated on July 4, 1866 This very old memorial is to dedicated to CW soldiers from Yellow Spring Township. It is a 15 foot monument with 64 soldier inscriptions. It was dedicated on July 4, 1866 and is in outstanding condition considering its age. The design is similar to those in Keosauqua, Winfield, and Hickory Grove Cemetery in Henry County. Kossuth is a and is in outstanding condition considering its age. The design is similar to those in Keosauqua, Winfield, and Hickory Grove Cemetery in Henry County. Kossuth is a and is in outstanding condition considering its age. The design is similar to those in Keosauqua, Winfield, and Hickory Grove Cemetery in Henry County. Kossuth is a small town less than a mile east of Mediapolis. Take Main Street and the monument is in Memorial Park just before you reach the cemetery. Photos taken 9/1/20.