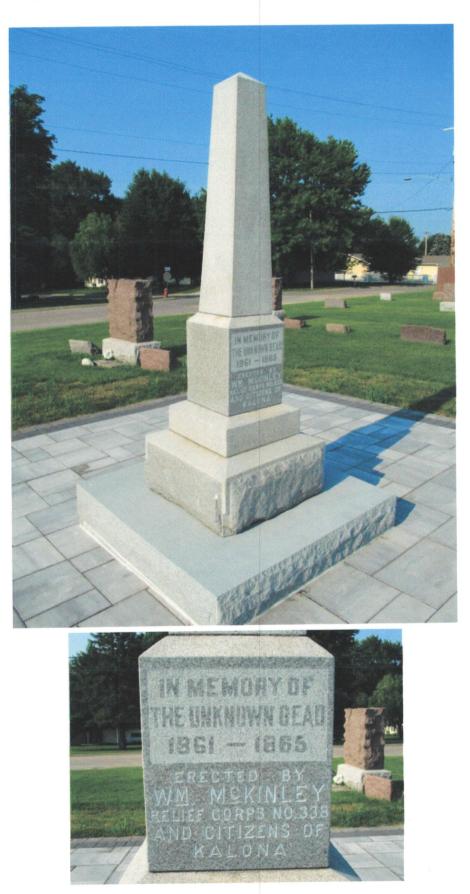

## **Department of Iowa - Civil War Monuments** Washington County - Kalona

## **Civil War Monument**

This is a nice 10 foot granite obelisk in Sharon Hill Cemetery in Kalona. The inscription says "In memory of the unknown dead 1861 - 1865." It is on the north side of town – take 3rd Street north to J Avenue and the monument is visible from the street. Photos taken 7/8/20.