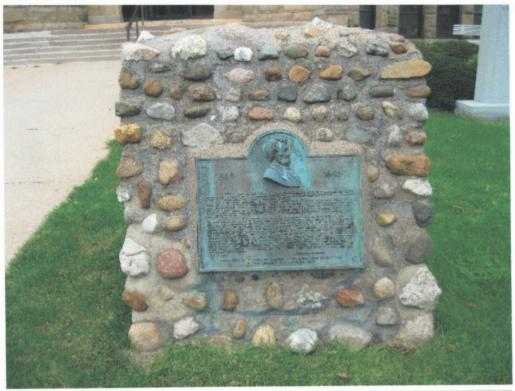

## **Courthouse Monuments**

There are two similar monuments flanking the steps at the Johnson County Courthouse. The one on the left of the steps has General John Logan's Memorial Day Order of 1868. The one on the right has Lincoln's Gettysburg Address. The monuments blend in with the impressive courthouse. The courthouse is just south of the business district on Clinton and Court Streets. The first two photos were taken 8/24/10 The photo of the small plaque above the Memorial Day Order was taken 8/3/20. In 2015 a wonderful old photo of the S.U.I. Battery was received - thanks to Danny Krock for sending this.