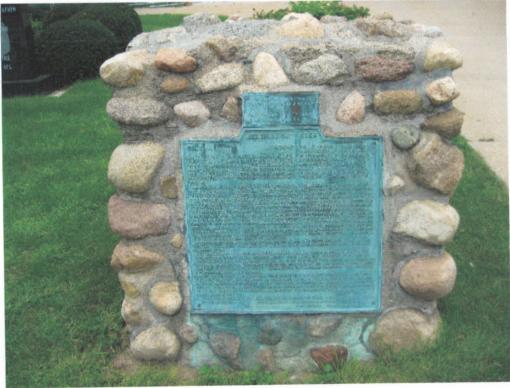

## **Courthouse Monuments**

There are two similar monuments flanking the steps at the Johnson County Courthouse. The one on the left of the steps has General John Logan's Memorial Day Order of 1868. The one on the right has Lincoln's Gettysburg Address. The monuments blend in with the impressive courthouse. The courthouse is just south of the business district on Clinton and Court Streets. The first two photos were taken 8/24/10 The photo of the small plaque above the Memorial Day Order was taken 8/3/20. In 2015 a wonderful old photo of the S.U.I. Battery was received - thanks to Danny Krock for sending this.