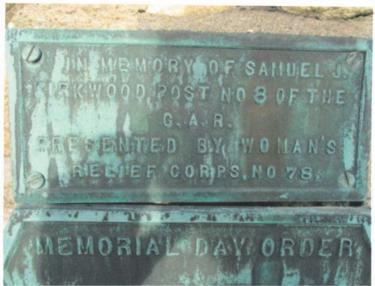

## **Courthouse Monuments**

There are two similar monuments flanking the steps at the Johnson County Courthouse. The one on the left of the steps has General John Logan's Memorial Day Order of 1868. The one on the right has Lincoln's Gettysburg Address. The monuments blend in with the impressive courthouse. The courthouse is just south of the business district on Clinton and Court Streets. The first two photos were taken 8/24/10 The photo of the small plaque above the Memorial Day Order was taken 8/3/20. In 2015 a wonderful old photo of the S.U.I. Battery was received - thanks to Danny Krock for sending this.