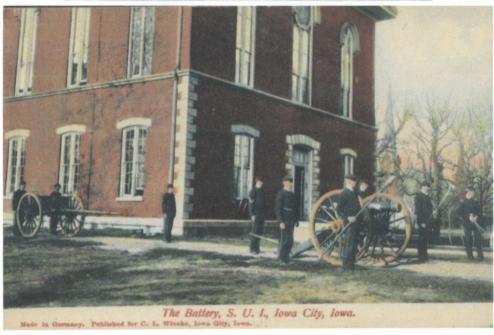

## **Courthouse Monuments**

There are two similar monuments flanking the steps at the Johnson County Courthouse. The one on the left of the steps has General John Logan's Memorial Day Order of 1868. The one on the right has Lincoln's Gettysburg Address. The monuments blend in with the impressive courthouse. The courthouse is just south of the business district on Clinton and Court Streets. The first two photos were taken 8/24/10 The photo of the small plaque above the Memorial Day Order was taken 8/3/20. In 2015 a wonderful old photo of the S.U.I. Battery was received - thanks to Danny Krock for sending this.