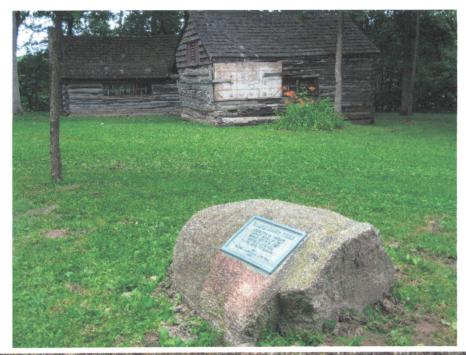

## **Grand Army Tree Plaque**

A tree was planted and this plaque was dedicated by the WRC in 1929 in City Park on the north side of lowa City. Unfortunately the tree is not living but the plaque and boulder remain in good condition. To find this memorial, go to the upper entrance of City Park off Park Road - then follow the road around the swimming pool and the plaque is near log cabins. The first photo was taken 6/30/09 - the second one 8/3/20.