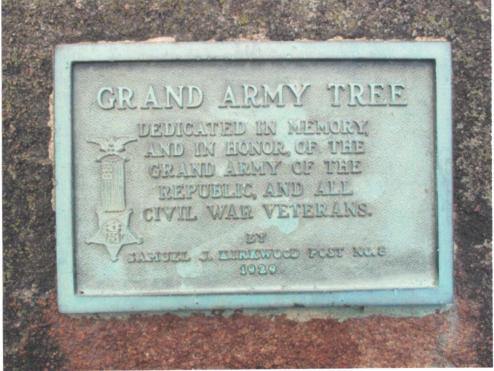

## **Grand Army Tree Plaque**

A tree was planted and this plaque was dedicated by the WRC in 1929 in City Park on the north side of lowa City. Unfortunately the tree is not living but the plaque and boulder remain in good condition. To find this memorial, go to the upper entrance of City Park off Park Road - then follow the road around the swimming pool and the plaque is near log cabins. The first photo was taken 6/30/09 - the second one 8/3/20.