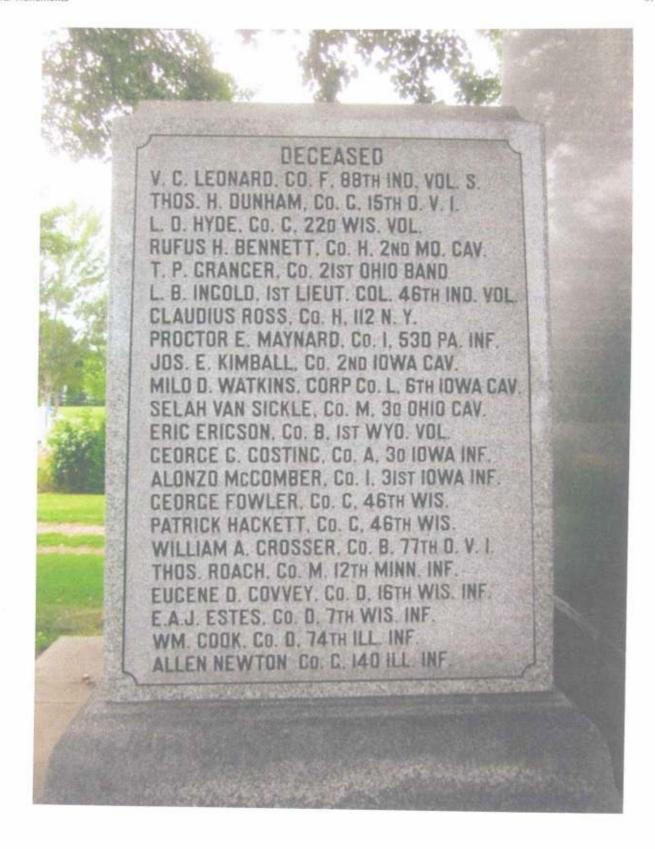

## Civil War Monument

The Soldiers' Monument in Grace Hill Cemetery in Hawarden was dedicated on September 10, 1919. It consists of a 20 foot tall shaft of Barre, Vermont granite which is inscribed at the top with "1861 Veterans 1865". The pedestal in front of the shaft is inscribed on 2 sides with the names of the Civil War dead buried in the cemetery as of 1919 and on the third side with the names of Civil War veterans living in the Hawarden community in 1919. At the time of the monument's dedication, a granite statue of a soldier in uniform with rifle and pack stood atop the pedestal. The statue was destroyed in a wind storm in 1930 and has never been replaced. Funding for the monument was through a \$4600 appropriation from the Sioux County Board of Supervisors pursuant to the 1915 Supplement to the Code of Iowa (the Board allocated \$100 per Civil War & Spanish-American War veteran buried in the cemetery at the time of the funding). The Mansfield Post of the G. A. R. secured the funding, design, and completion of the monument.

Grace Hill Cemetery is located on the northeastern edge of Hawarden. Take Buchanan off Highway 10 to the Cemetery. The monument is in the center of the Cemetery under the large trees.

Thank you to the Ireton Historical Society for the historical information and the very good photo. The second photo shows descendants of soldiers listed on the monument at a re-dedication on 5/3/14. Members of the SUVCW Kinsman Camp are also shown in the photo. The third image is an old undated postcard showing the soldier - thanks to Danny Krock for providing this. The final three photos, taken 8/30/16, shows the lists of soldiers from the Hawarden area.