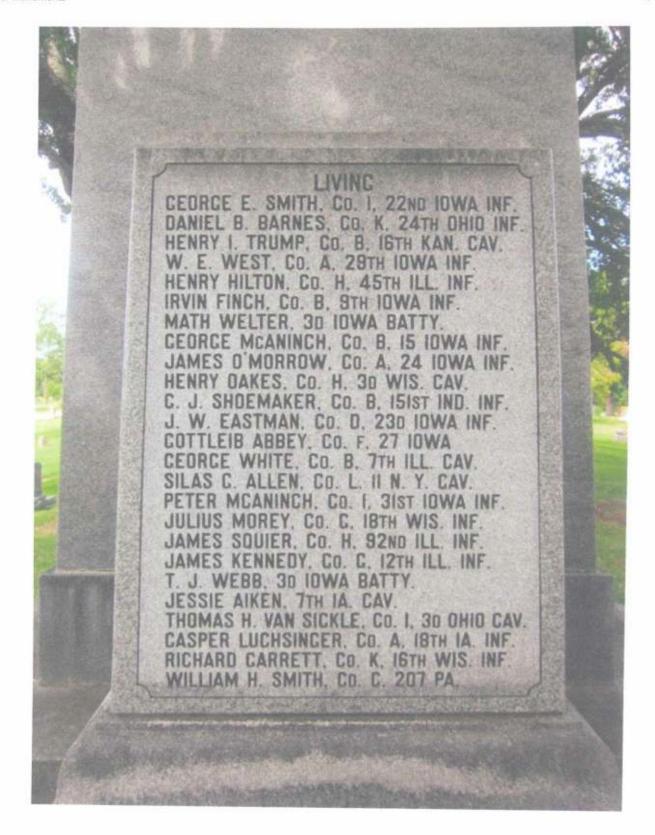

## Civil War Monument

The Soldiers' Monument in Grace Hill Cemetery in Hawarden was dedicated on September 10, 1919. It consists of a 20 foot tall shaft of Barre, Vermont granite which is inscribed at the top with "1861 Veterans 1865". The pedestal in front of the shaft is inscribed on 2 sides with the names of the Civil War dead buried in the cemetery as of 1919 and on the third side with the names of Civil War veterans living in the Hawarden community in 1919. At the time of the monument's dedication, a granite statue of a soldier in uniform with rifle and pack stood atop the pedestal. The statue was destroyed in a wind storm in 1930 and has never been replaced. Funding for the monument was through a \$4600 appropriation from the Sioux County Board of Supervisors pursuant to the 1915 Supplement to the Code of Iowa (the Board allocated \$100 per Civil War & Spanish-American War veteran buried in the cemetery at the time of the funding). The Mansfield Post of the G. A. R. secured the funding, design, and completion of the monument.

Grace Hill Cemetery is located on the northeastern edge of Hawarden. Take Buchanan off Highway 10 to the Cemetery. The monument is in the center of the Cemetery under the large trees.

Thank you to the Ireton Historical Society for the historical information and the very good photo. The second photo shows descendants of soldiers listed on the monument at a re-dedication on 5/3/14. Members of the SUVCW Kinsman Camp are also shown in the photo. The third image is an old undated postcard showing the soldier - thanks to Danny Krock for providing this. The final three photos, taken 8/30/16, shows the lists of soldiers from the Hawarden area.