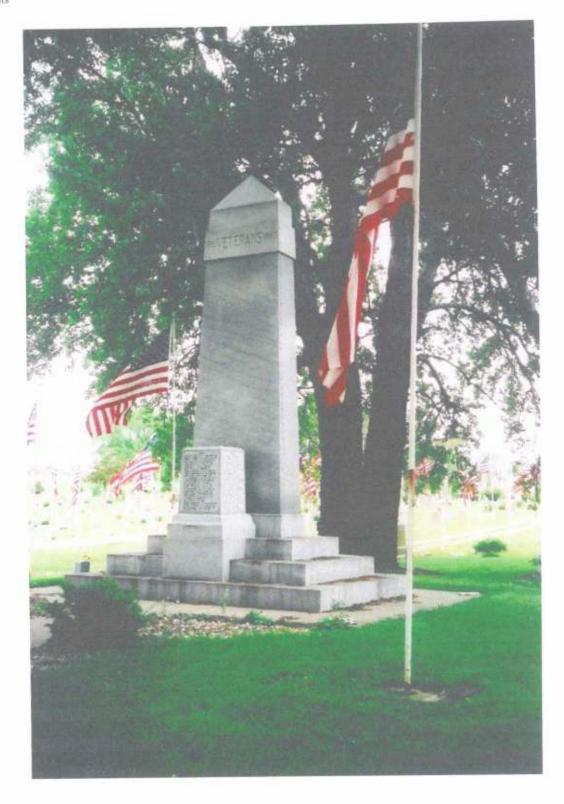

## Civil War Monument

The Soldiers' Monument in Grace Hill Cemetery in Hawarden was dedicated on September 10, 1919. It consists of a 20 foot tall shaft of Barre, Vermont granite which is inscribed at the top with "1861 Veterans 1865". The pedestal in front of the shaft is inscribed on 2 sides with the names of the Civil War dead buried in the cemetery as of 1919 and on the third side with the names of Civil War veterans living in the Hawarden community in 1919. At the time of the monument's dedication, a granite statue of a soldier in uniform with rifle and pack stood atop the pedestal. The statue was destroyed in a wind storm in 1930 and has never been replaced. Funding for the monument was through a \$4600 appropriation from the Sioux County Board of Supervisors pursuant to the 1915 Supplement to the Code of Iowa (the Board allocated \$100 per Civil War & Spanish-American War veteran buried in the cemetery at the time of the funding). The Mansfield Post of the G. A. R. secured the funding, design, and completion of the monument.

Grace Hill Cemetery is located on the northeastern edge of Hawarden. Take Buchanan off Highway 10 to the Cemetery. The monument is in the center of the Cemetery under the large trees.

Thank you to the Ireton Historical Society for the historical information and the very good photo. The second photo shows descendants of soldiers listed on the monument at a re-dedication on 5/3/14. Members of the SUVCW Kinsman Camp are also shown in the photo. The third image is an old undated postcard showing the soldier - thanks to Danny Krock for providing this. The final three photos, taken 8/30/16, shows the lists of soldiers from the Hawarden area.