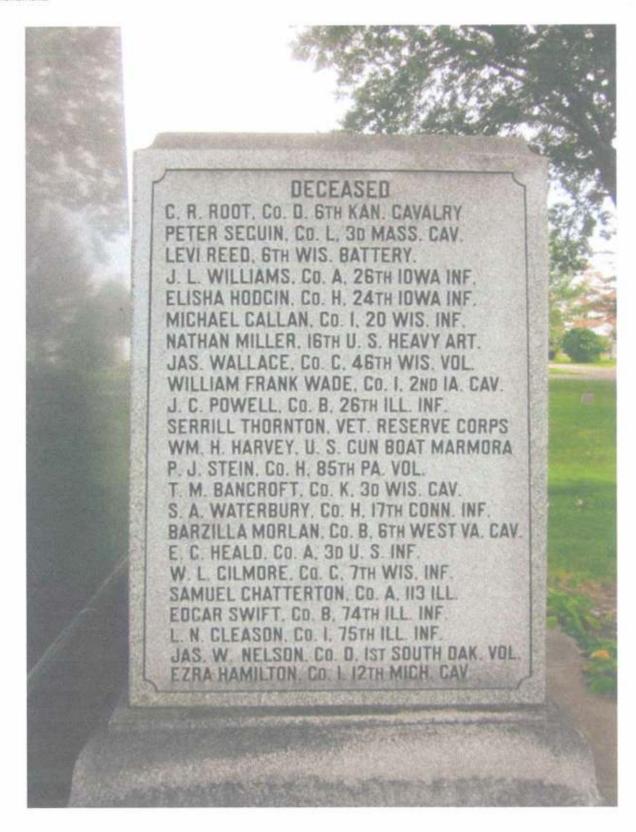

## Civil War Monument

The Soldiers' Monument in Grace Hill Cemetery in Hawarden was dedicated on September 10, 1919. It consists of a 20 foot tall shaft of Barre, Vermont granite which is inscribed at the top with "1861 Veterans 1865". The pedestal in front of the shaft is inscribed on 2 sides with the names of the Civil War dead buried in the cemetery as of 1919 and on the third side with the names of Civil War veterans living in the Hawarden community in 1919. At the time of the monument's dedication, a granite statue of a soldier in uniform with rifle and pack stood atop the pedestal. The statue was destroyed in a wind storm in 1930 and has never been replaced. Funding for the monument was through a \$4600 appropriation from the Sioux County Board of Supervisors pursuant to the 1915 Supplement to the Code of Iowa (the Board allocated \$100 per Civil War & Spanish-American War veteran buried in the cemetery at the time of the funding). The Mansfield Post of the G. A. R. secured the funding, design, and completion of the monument.

Grace Hill Cemetery is located on the northeastern edge of Hawarden. Take Buchanan off Highway 10 to the Cemetery. The monument is in the center of the Cemetery under the large trees.

Thank you to the Ireton Historical Society for the historical information and the very good photo. The second photo shows descendants of soldiers listed on the monument at a re-dedication on 5/3/14. Members of the SUVCW Kinsman Camp are also shown in the photo. The third image is an old undated postcard showing the soldier - thanks to Danny Krock for providing this. The final three photos, taken 8/30/16, shows the lists of soldiers from the Hawarden area.