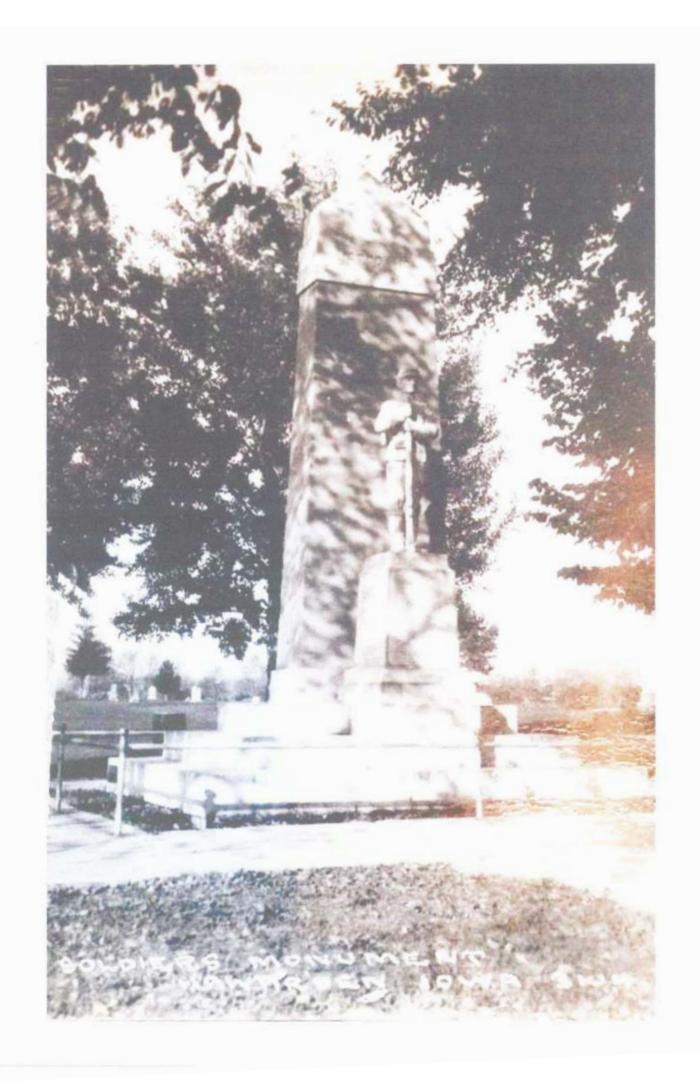

## Civil War Monument

The Soldiers' Monument in Grace Hill Cemetery in Hawarden was dedicated on September 10, 1919. It consists of a 20 foot tall shaft of Barre, Vermont granite which is inscribed at the top with "1861 Veterans 1865". The pedestal in front of the shaft is inscribed on 2 sides with the names of the Civil War dead buried in the cemetery as of 1919 and on the third side with the names of Civil War veterans living in the Hawarden community in 1919. At the time of the monument's dedication, a granite statue of a soldier in uniform with rifle and pack stood atop the pedestal. The statue was destroyed in a wind storm in 1930 and has never been replaced. Funding for the monument was through a \$4600 appropriation from the Sioux County Board of Supervisors pursuant to the 1915 Supplement to the Code of Iowa (the Board allocated \$100 per Civil War & Spanish-American War veteran buried in the cemetery at the time of the funding). The Mansfield Post of the G. A. R. secured the funding, design, and completion of the monument.

Grace Hill Cemetery is located on the northeastern edge of Hawarden. Take Buchanan off Highway 10 to the Cemetery. The monument is in the center of the Cemetery under the large trees.

Thank you to the Ireton Historical Society for the historical information and the very good photo. The second photo shows descendants of soldiers listed on the monument at a re-dedication on 5/3/14. Members of the SUVCW Kinsman Camp are also shown in the photo. The third image is an old undated postcard showing the soldier - thanks to Danny Krock for providing this. The final three photos, taken 8/30/16, shows the lists of soldiers from the Hawarden area.