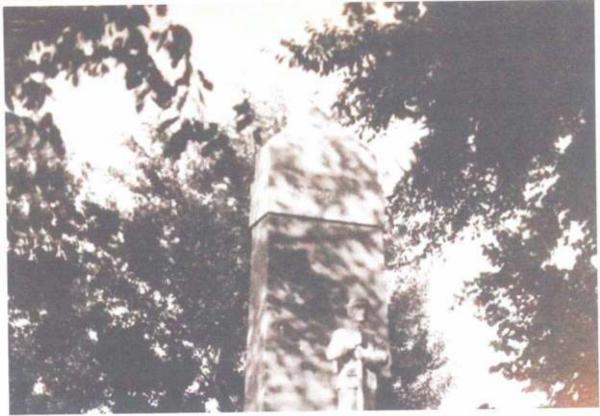

## Civil War Monument

The Soldiers' Monument in Grace Hill Cemetery in Hawarden was dedicated on September 10, 1919. It consists of a 20 foot tall shaft of Barre, Vermont granite which is inscribed at the top with "1861 Veterans 1865". The pedestal in front of the shaft is inscribed on 2 sides with the names of the Civil War dead buried in the cemetery as of 1919 and on the third side with the names of Civil War veterans living in the Hawarden community in 1919. At the time of the monument's dedication, a granite statue of a soldier in uniform with rifle and pack stood atop the pedestal. The statue was destroyed in a wind storm in 1930 and has never been replaced. Funding for the monument was through a \$4600 appropriation from the Sioux County Board of Supervisors pursuant to the 1915 Supplement to the Code of Iowa (the Board allocated \$100 per Civil War & Spanish-American War veteran buried in the cemetery at the time of the funding). The Mansfield Post of the G. A. R. secured the funding, design, and completion of the monument.

Grace Hill Cemetery is located on the northeastern edge of Hawarden. Take Buchanan off Highway 10 to the Cemetery. The monument is in the center of the Cemetery under the large trees.

Thank you to the Ireton Historical Society for the historical information and the very good photo. The second photo shows descendants of soldiers listed on the monument at a re-dedication on 5/3/14. Members of the SUVCW Kinsman Camp are also shown in the photo. The third image is an old undated postcard showing the soldier - thanks to Danny Krock for providing this. The final three photos, taken 8/30/16, shows the lists of soldiers from the Hawarden area.