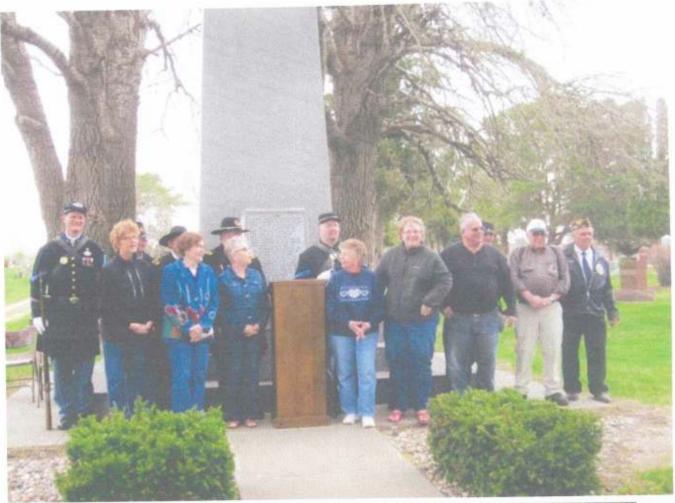

Grace Hill Cemetery is located on the northeastern edge of Hawarden. Take Buchanan off Highway 10 to the Cemetery. The monument is in the center of the Cemetery under the large trees.

Thank you to the Ireton Historical Society for the historical information and the very good photo. The second photo shows descendants of soldiers listed on the monument at a re-dedication on 5/3/14. Members of the SUVCW Kinsman Camp are also shown in the photo. The third image is an old undated postcard showing the soldier - thanks to Danny Krock for providing this. The final three photos, taken 8/30/16, shows the lists of soldiers from the Hawarden area.