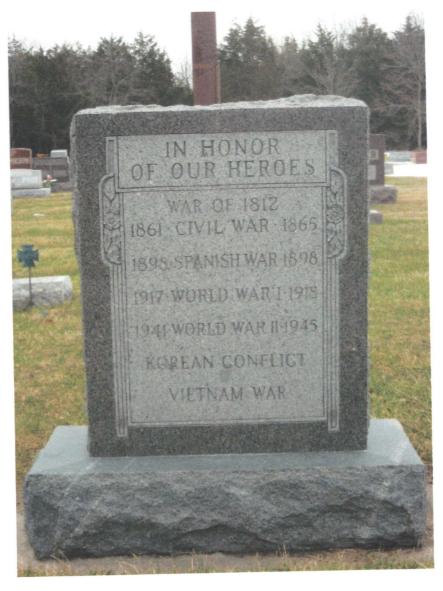

## **Department of Iowa - Civil War Monuments**

Louisa County - Grandview

This monument honors Veterans from a number of Wars. It is in the Cemetery about one half mile east of town. It is granite about 3½ feet high and 2½ feet wide. The monument is located by the flagpole and across the road from the shed. The Photo was taken 11/26/08.