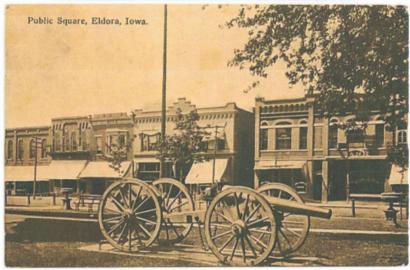

The cannon is a 3.67 inch Army Parrott rifle cast at the West Point Foundry in 1863 with a carriage and limber in great condition. The markings on the cannon are highlighted. In the early 1990's, the late Gene Farmer rebuilt the carriage and limber. The cannon sets under a shelter for protection from the elements. Mr. Farmer had led efforts to provide the shelter along with restoration of the cannon and monument. The location is on the east side of the courthouse. Photos taken 1/27/08 and 5/19/20. Also included is an old undated copy of a postcard showing the cannon in a different location and without the shelter. Thanks to Danny Krock for providing this.