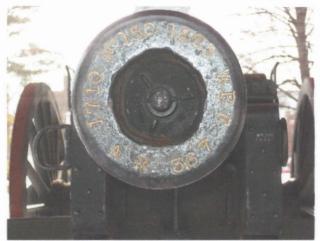

The cannon is a 3.67 inch Army Parrott rifle cast at the West Point Foundry in 1863 with a carriage and limber in great condition. The markings on the cannon are highlighted. In the early 1990's, the late Gene Farmer rebuilt the carriage and limber. The cannon sets under a shelter for protection from the elements. Mr. Farmer had led efforts to provide the shelter along with restoration of the cannon and monument. The location is on the east side of the courthouse. Photos taken 1/27/08 and 5/19/20. Also included is an old undated copy of a postcard showing the cannon in a different location and without the shelter. Thanks to Danny Krock for providing this.