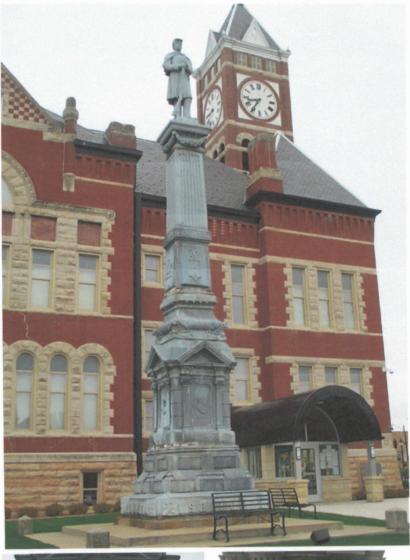

## **Department of Iowa - Civil War Monuments**

Hardin County - Eldora

## Soldier Monument and Cannon at Courthouse

Soldier Monument and Cannon at Courthouse

The soldier monument is "white bronze" or zinc and 35 feet high. About 510 soldiers of the region are named around the base. There are panels of Grant, Washington, Farragut and Lincoln. The Grant panel is a replacement. It was dedicated in 1886. In the 1980's the monument was sagging and there was danger of losing it. It was taken apart and concrete was used on the inside as a foundation. Today there is some separation and cracking of the white bronze.

The cannon is a 3.67 inch Army Parrott rifle cast at the West Point Foundry in 1863 with a carriage and limber in great condition. The markings on the cannon are highlighted. In the early 1990's, the late Gene Farmer rebuilt the carriage and limber. The cannon sets under a shelter for protection from the elements. Mr. Farmer had led efforts to provide the shelter along with restoration of the cannon and monument. The location is on the east side of the courthouse. Photos taken 1/27/08 and 5/19/20. Also included is an old undated copy of a postcard showing the cannon in a different location and without the shelter. Thanks to Danny Krock for providing this.