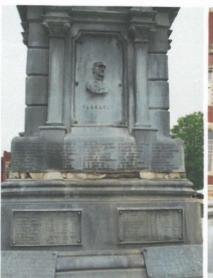

©2007-2015 Sons of Union Veterans of the Civil War, a Corporation

| FORN | GWM | #61 |
|------|-----|-----|

PAGE 2

| For Historic Marker or Plaque:                                                                                                                                                                                                                                                                                    |  |  |  |
|-------------------------------------------------------------------------------------------------------------------------------------------------------------------------------------------------------------------------------------------------------------------------------------------------------------------|--|--|--|
| Material of Plaque or Historical Marker / Tablet =                                                                                                                                                                                                                                                                |  |  |  |
| For Cannons with/without monument:                                                                                                                                                                                                                                                                                |  |  |  |
| Material of Cannon = Bronze Iron Type of Cannon (if known) 3.67 Tuch Parrott Rifled YES NO                                                                                                                                                                                                                        |  |  |  |
| Markings: Muzzle 1700 No 150 1865 WPF Base Ring/Breech  Left Trunion Right Trunion  Is inert ammunition a part of the Memorial? Yes No                                                                                                                                                                            |  |  |  |
| [For camp/department monuments officer's use: Cannon on list of known ordnance]                                                                                                                                                                                                                                   |  |  |  |
| For Other Memorials: (flag pole, G.A.R. buildings, stained glass windows, etc.)                                                                                                                                                                                                                                   |  |  |  |
| What best describes the memorial                                                                                                                                                                                                                                                                                  |  |  |  |
| Materials of the Memorial                                                                                                                                                                                                                                                                                         |  |  |  |
| Complete for All Memorials Approximate Dimensions (indicate unit of measure) - taken from tallest / widest points                                                                                                                                                                                                 |  |  |  |
| 35 ff Height 8 Width Depth or Diameter                                                                                                                                                                                                                                                                            |  |  |  |
| For Memorials with multiple Sculptures, please record this information on a separate sheet of paper for each statue (service, pose, etc) and attach to this form. Please describe the "pose" of each statue and any weapons/implements involved (in case your photos become separated from this form). Thank you! |  |  |  |
| Markings/Inscriptions (on stone-work / metal-work of monument, base, sculpture)                                                                                                                                                                                                                                   |  |  |  |
| Maker or Fabricator mark / name? If so, give name & location found                                                                                                                                                                                                                                                |  |  |  |
| Please attach legible photographs of all text &/or Record the text in the space below. Please use the addendum – narrative sheet if necessary.                                                                                                                                                                    |  |  |  |
| See attacked Grant faces North Washington faces W Farragut faces S Lincoln faces E                                                                                                                                                                                                                                |  |  |  |
| The Grant panel is a replacement and has a different appearance                                                                                                                                                                                                                                                   |  |  |  |
|                                                                                                                                                                                                                                                                                                                   |  |  |  |

## Soldier Monument and Cannon at Courthouse

Soldier Monument and Cannon at Courthouse

The soldier monument is "white bronze" or zinc and 35 feet high. About 510 soldiers of the region are named around the base. There are panels of Grant, Washington, Farragut and Lincoln. The Grant panel is a replacement. It was dedicated in 1886. In the 1980's the monument was sagging and there was danger of losing it. It was taken apart and concrete was used on the inside as a foundation. Today there is some separation and cracking of the white bronze.