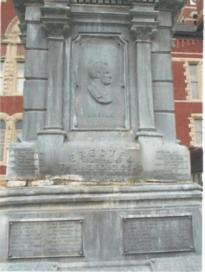

## Soldier Monument and Cannon at Courthouse

Soldier Monument and Cannon at Courthouse

The soldier monument is "white bronze" or zinc and 35 feet high. About 510 soldiers of the region are named around the base. There are panels of Grant, Washington, Farragut and Lincoln. The Grant panel is a replacement. It was dedicated in 1886. In the 1980's the monument was sagging and there was danger of losing it. It was taken apart and concrete was used on the inside as a foundation. Today there is some separation and cracking of the white bronze.