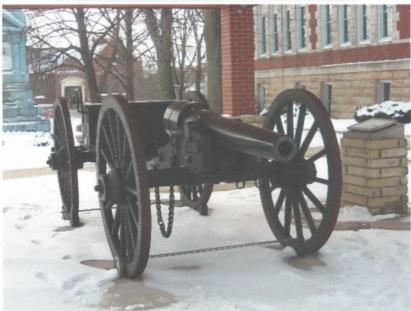

The cannon is a 3.67 inch Army Parrott rifle cast at the West Point Foundry in 1863 with a carriage and limber in great condition. The markings on the cannon are highlighted. In the early 1990's, the late Gene Farmer rebuilt the carriage and limber. The cannon sets under a shelter for protection from the elements. Mr. Farmer had led efforts to provide the shelter along with restoration of the cannon and monument. The location is on the east side of the courthouse. Photos taken 1/27/08 and 5/19/20. Also included is an old undated copy of a postcard showing the cannon in a different location and without the shelter. Thanks to Danny Krock for providing this.