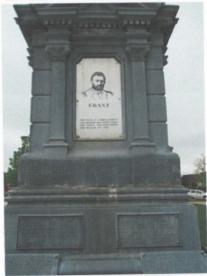

©2007-2015 Sons of Union Veterans of the Civil War, a Corporation

| FORN | GWM | #61 |
|------|-----|-----|

PAGE 2

| For Historic Marker or Plaque:                                                                                                                                                                                                                                                                                    |  |  |  |
|-------------------------------------------------------------------------------------------------------------------------------------------------------------------------------------------------------------------------------------------------------------------------------------------------------------------|--|--|--|
| Material of Plaque or Historical Marker / Tablet =                                                                                                                                                                                                                                                                |  |  |  |
| For Cannons with/without monument:                                                                                                                                                                                                                                                                                |  |  |  |
| Material of Cannon = Bronze Iron Type of Cannon (if known) 3.67 Tuch Parrott Rifled YES NO                                                                                                                                                                                                                        |  |  |  |
| Markings: Muzzle 1700 No 150 1865 WPF Base Ring/Breech  Left Trunion Right Trunion  Is inert ammunition a part of the Memorial? Yes No                                                                                                                                                                            |  |  |  |
| [For camp/department monuments officer's use: Cannon on list of known ordnance]                                                                                                                                                                                                                                   |  |  |  |
| For Other Memorials: (flag pole, G.A.R. buildings, stained glass windows, etc.)                                                                                                                                                                                                                                   |  |  |  |
| What best describes the memorial                                                                                                                                                                                                                                                                                  |  |  |  |
| Materials of the Memorial                                                                                                                                                                                                                                                                                         |  |  |  |
| Complete for All Memorials Approximate Dimensions (indicate unit of measure) - taken from tallest / widest points                                                                                                                                                                                                 |  |  |  |
| 35 ff Height 8 Width Depth or Diameter                                                                                                                                                                                                                                                                            |  |  |  |
| For Memorials with multiple Sculptures, please record this information on a separate sheet of paper for each statue (service, pose, etc) and attach to this form. Please describe the "pose" of each statue and any weapons/implements involved (in case your photos become separated from this form). Thank you! |  |  |  |
| Markings/Inscriptions (on stone-work / metal-work of monument, base, sculpture)                                                                                                                                                                                                                                   |  |  |  |
| Maker or Fabricator mark / name? If so, give name & location found                                                                                                                                                                                                                                                |  |  |  |
| Please attach legible photographs of all text &/or Record the text in the space below. Please use the addendum – narrative sheet if necessary.                                                                                                                                                                    |  |  |  |
| See attacked Grant faces North Washington faces W Farragut faces S Lincoln faces E                                                                                                                                                                                                                                |  |  |  |
| The Grant panel is a replacement and has a different appearance                                                                                                                                                                                                                                                   |  |  |  |
|                                                                                                                                                                                                                                                                                                                   |  |  |  |

## Soldier Monument and Cannon at Courthouse

Soldier Monument and Cannon at Courthouse

The soldier monument is "white bronze" or zinc and 35 feet high. About 510 soldiers of the region are named around the base. There are panels of Grant, Washington, Farragut and Lincoln. The Grant panel is a replacement. It was dedicated in 1886. In the 1980's the monument was sagging and there was danger of losing it. It was taken apart and concrete was used on the inside as a foundation. Today there is some separation and cracking of the white bronze.