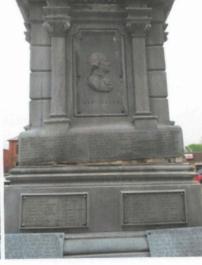

©2007-2015 Sons of Union Veterans of the Civil War, a Corporation

| FORN | GWM | #61 |
|------|-----|-----|

PAGE 2

| For Historic Marker or Plaque:                                                                                                                                                                                                                                                                                    |  |  |  |
|-------------------------------------------------------------------------------------------------------------------------------------------------------------------------------------------------------------------------------------------------------------------------------------------------------------------|--|--|--|
| Material of Plaque or Historical Marker / Tablet =                                                                                                                                                                                                                                                                |  |  |  |
| For Cannons with/without monument:                                                                                                                                                                                                                                                                                |  |  |  |
| Material of Cannon = Bronze Iron Type of Cannon (if known) 3.67 Tuch Parrott Rifled YES NO                                                                                                                                                                                                                        |  |  |  |
| Markings: Muzzle 1700 No 150 1865 WPF Base Ring/Breech  Left Trunion Right Trunion  Is inert ammunition a part of the Memorial? Yes No                                                                                                                                                                            |  |  |  |
| [For camp/department monuments officer's use: Cannon on list of known ordnance]                                                                                                                                                                                                                                   |  |  |  |
| For Other Memorials: (flag pole, G.A.R. buildings, stained glass windows, etc.)                                                                                                                                                                                                                                   |  |  |  |
| What best describes the memorial                                                                                                                                                                                                                                                                                  |  |  |  |
| Materials of the Memorial                                                                                                                                                                                                                                                                                         |  |  |  |
| Complete for All Memorials Approximate Dimensions (indicate unit of measure) - taken from tallest / widest points                                                                                                                                                                                                 |  |  |  |
| 35 ff Height 8 Width Depth or Diameter                                                                                                                                                                                                                                                                            |  |  |  |
| For Memorials with multiple Sculptures, please record this information on a separate sheet of paper for each statue (service, pose, etc) and attach to this form. Please describe the "pose" of each statue and any weapons/implements involved (in case your photos become separated from this form). Thank you! |  |  |  |
| Markings/Inscriptions (on stone-work / metal-work of monument, base, sculpture)                                                                                                                                                                                                                                   |  |  |  |
| Maker or Fabricator mark / name? If so, give name & location found                                                                                                                                                                                                                                                |  |  |  |
| Please attach legible photographs of all text &/or Record the text in the space below. Please use the addendum – narrative sheet if necessary.                                                                                                                                                                    |  |  |  |
| See attacked Grant faces North Washington faces W Farragut faces S Lincoln faces E                                                                                                                                                                                                                                |  |  |  |
| The Grant panel is a replacement and has a different appearance                                                                                                                                                                                                                                                   |  |  |  |
|                                                                                                                                                                                                                                                                                                                   |  |  |  |

## Soldier Monument and Cannon at Courthouse

Soldier Monument and Cannon at Courthouse

The soldier monument is "white bronze" or zinc and 35 feet high. About 510 soldiers of the region are named around the base. There are panels of Grant, Washington, Farragut and Lincoln. The Grant panel is a replacement. It was dedicated in 1886. In the 1980's the monument was sagging and there was danger of losing it. It was taken apart and concrete was used on the inside as a foundation. Today there is some separation and cracking of the white bronze.