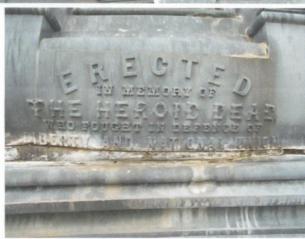

## Soldier Monument and Cannon at Courthouse

Soldier Monument and Cannon at Courthouse

The soldier monument is "white bronze" or zinc and 35 feet high. About 510 soldiers of the region are named around the base. There are panels of Grant, Washington, Farragut and Lincoln. The Grant panel is a replacement. It was dedicated in 1886. In the 1980's the monument was sagging and there was danger of losing it. It was taken apart and concrete was used on the inside as a foundation. Today there is some separation and cracking of the white bronze.