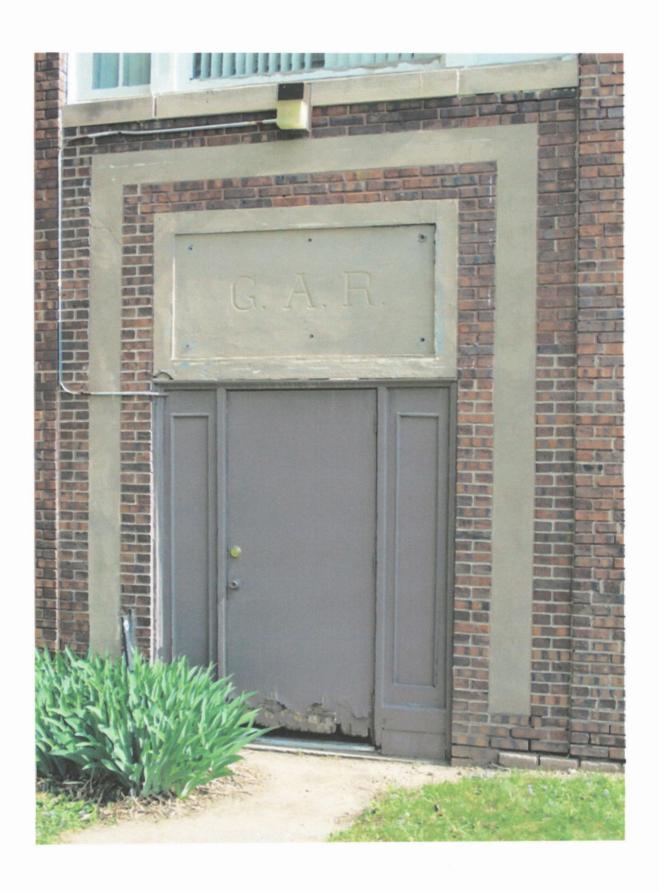

## Council Bluffs GAR Hall

The GAR Hall was located in the old Council Bluffs YMCA Building at 628 1st Avenue. It is vacant and very run-down. It is on the corner of Main and 1st Avenue - one block west of Bayliss Park in downtown Council Bluffs. Thank you to Henry Krecklow and Mike Carr for notification. Photo taken 5/10/18.