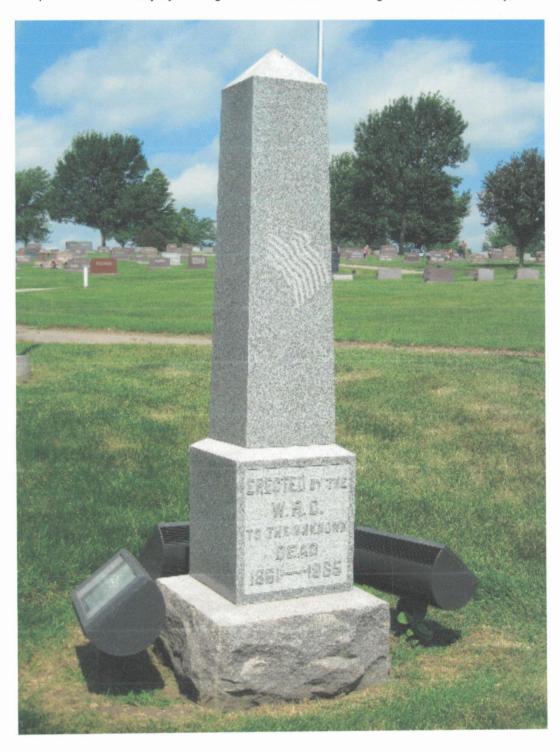

|

Thank you for your help, and attention to detail.

Sons of Union Veterans of the Civil War - Civil War Memorials Committee.

## **Department of Iowa - Civil War Monuments**

Page County - Clarinda

## Monument to Unknown Dead

This monument in the Clarinda Cemetery is dedicated to the Unknown Dead from 1861-1865. It was erected by the WRC - no date of dedication is on the monument. The cemetery is on the north side of town - follow 16th Street to the entrance. The monument is in the NE part of the cemetery by the flags and maintenance building. Photos taken in July, 2010.