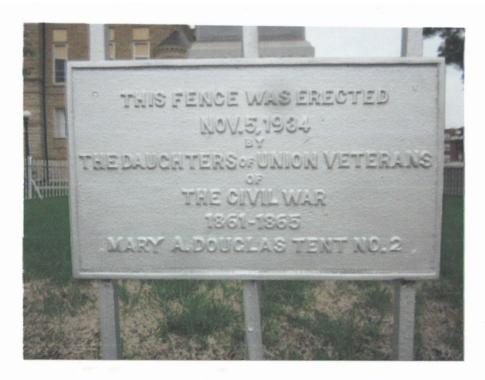

rans of the Civil War - Civil War Memorials Committee.

## **Department of Iowa - Civil War Monuments**

Lucas County - Chariton

## **Civil War Soldier Monument**

This is an attractive 25 foot monument on the SE corner of courthouse square in Chariton. It was erected in 1916 and has a GAR emblem on the front. The Union soldier is dressed in sack coat and slouch hat. The second photo shows the GAR flagpole - note the "GAR" weather vane on top of the flagpole. Thanks to Jim Braden for notification of this and the photo which he took 5/4/12. The other photos were taken 10/20/07 and 9/26/17. Also included is an old undated postcard thanks to Danny Krock - note the cannons shown at lower left and right which are missing in more recent photos. The cannons were scrapped in World War II.