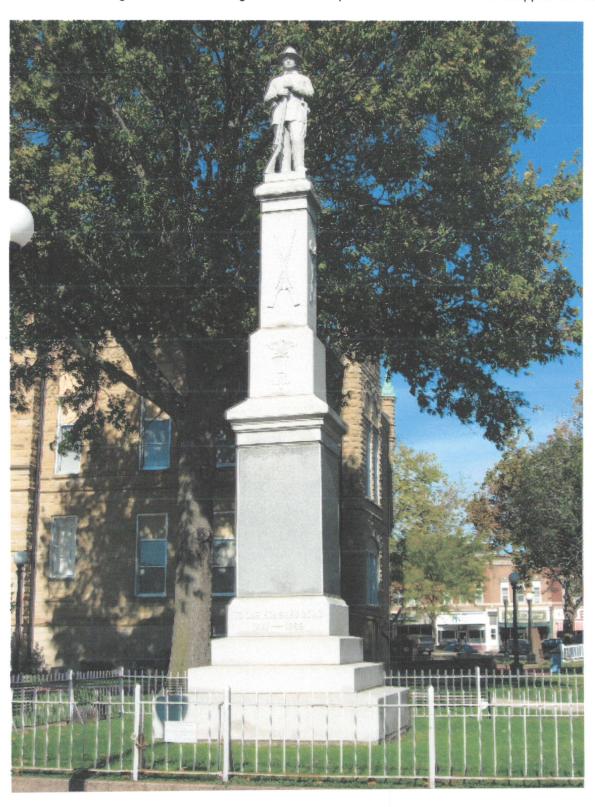

n Veterans of the Civil War - Civil War Memorials Committee.

## **Department of Iowa - Civil War Monuments**

Lucas County - Chariton

## **Civil War Soldier Monument**

This is an attractive 25 foot monument on the SE corner of courthouse square in Chariton. It was erected in 1916 and has a GAR emblem on the front. The Union soldier is dressed in sack coat and slouch hat. The second photo shows the GAR flagpole - note the "GAR" weather vane on top of the flagpole. Thanks to Jim Braden for notification of this and the photo which he took 5/4/12. The other photos were taken 10/20/07 and 9/26/17. Also included is an old undated postcard thanks to Danny Krock - note the cannons shown at lower left and right which are missing in more recent photos. The cannons were scrapped in World War II.