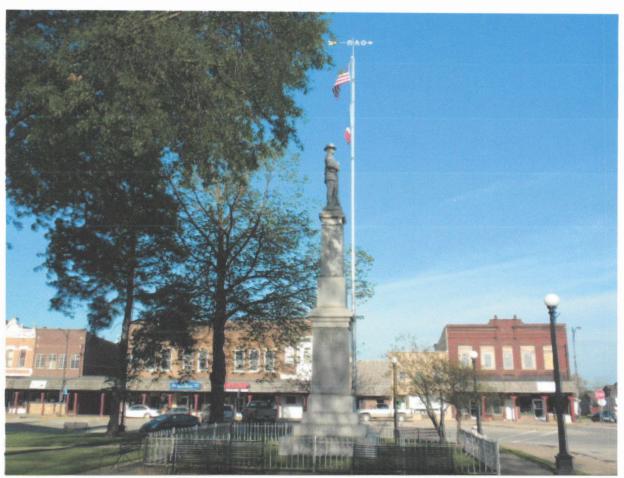

Veterans of the Civil War - Civil War Memorials Committee.

## **Department of Iowa - Civil War Monuments**

Lucas County - Chariton

## **Civil War Soldier Monument**

This is an attractive 25 foot monument on the SE corner of courthouse square in Chariton. It was erected in 1916 and has a GAR emblem on the front. The Union soldier is dressed in sack coat and slouch hat. The second photo shows the GAR flagpole - note the "GAR" weather vane on top of the flagpole. Thanks to Jim Braden for notification of this and the photo which he took 5/4/12. The other photos were taken 10/20/07 and 9/26/17. Also included is an old undated postcard thanks to Danny Krock - note the cannons shown at lower left and right which are missing in more recent photos. The cannons were scrapped in World War II.