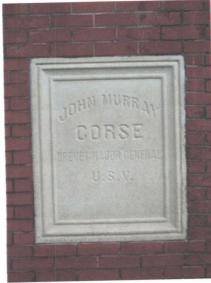

## Department of Iowa - Civil War Monuments

Des Moines County - Burlington

Corse Mausoleum and Matthies Memorial in Aspen Grove Cemetery There are a number of historical items of interest in Burlington's Aspen Grove Cemetery. There is an impressive mausoleum/chapel for General John Corse, the commander at Allatoona Pass. It is said to be in poor condition on the interior and seldom open to the public. A memorial to General Karl Matthies is close-by. Matthies, born in Germany, commanded the 5th Iowa Infantry Regiment and was later promoted to brigade command. The cemetery is in the northern part of town. Take Osborn Street - then west on Corse Street to the Cemetery. The Corse Mausoleum is straight ahead and the GAR section with the soldier monument is to the right. Photos taken 9/1/20.