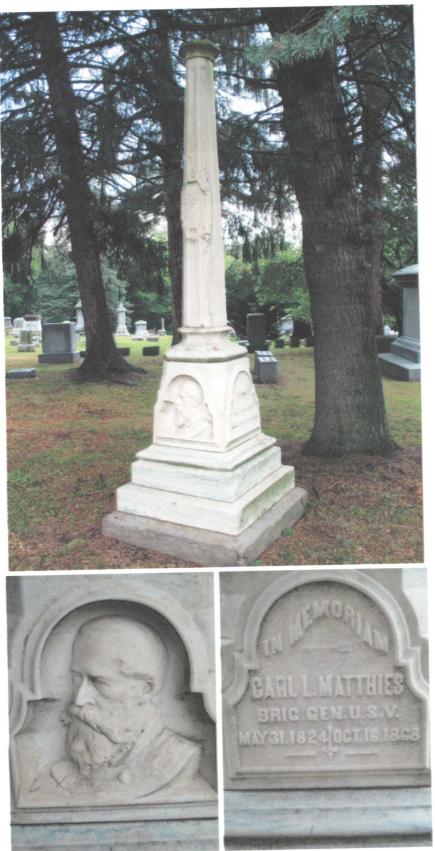

## Department of Iowa - Civil War Monuments

Des Moines County - Burlington

Corse Mausoleum and Matthies Memorial in Aspen Grove Cemetery There are a number of historical items of interest in Burlington's Aspen Grove Cemetery. There is an impressive mausoleum/chapel for General John Corse, the commander at Allatoona Pass. It is said to be in poor condition on the interior and seldom open to the public. A memorial to General Karl Matthies is close-by. Matthies, born in Germany, commanded the 5th Iowa Infantry Regiment and was later promoted to brigade command. The cemetery is in the northern part of town. Take Osborn Street - then west on Corse Street to the Cemetery. The Corse Mausoleum is straight ahead and the GAR section with the soldier monument is to the right. Photos taken 9/1/20.