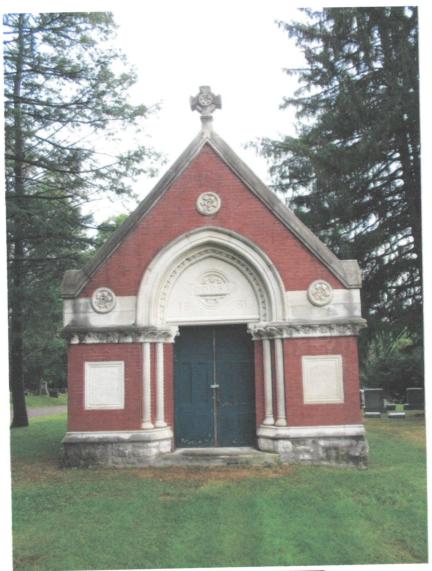

## Department of Iowa - Civil War Monuments

Des Moines County - Burlington

Corse Mausoleum and Matthies Memorial in Aspen Grove Cemetery There are a number of historical items of interest in Burlington's Aspen Grove Cemetery. There is an impressive mausoleum/chapel for General John Corse, the commander at Allatoona Pass. It is said to be in poor condition on the interior and seldom open to the public. A memorial to General Karl Matthies is close-by. Matthies, born in Germany, commanded the 5th Iowa Infantry Regiment and was later promoted to brigade command. The cemetery is in the northern part of town. Take Osborn Street - then west on Corse Street to the Cemetery. The Corse Mausoleum is straight ahead and the GAR section with the soldier monument is to the right. Photos taken 9/1/20.