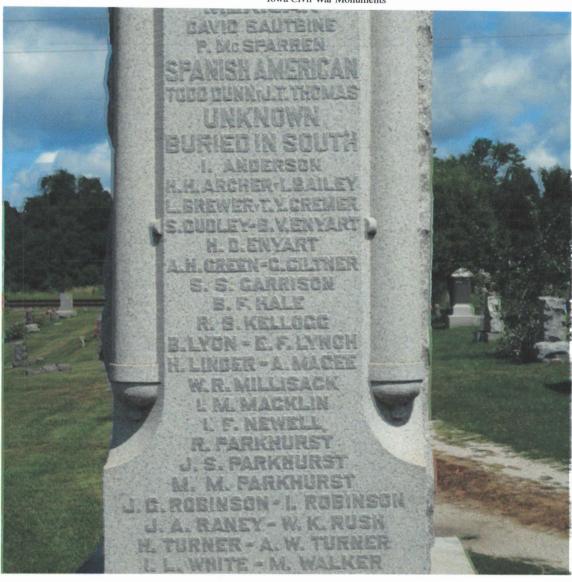

|

Thank you for your help, and attention to detail.

Sons of Union Veterans of the Civil War - Civil War Memorials Committee.

## Department of Iowa - Civil War Monuments

Wapello County - Agency

## **Civil War Soldier**

This is a nice monument in the Agency cemetery. It is granite and about 18 feet high. Names of soldiers are on the side panels of the monument - included are unknown soldiers buried in the South and and veterans of the Mexican War. Agency is just south of Highway 34. Follow Hazel Street south of town to the cemetery. The first photo was taken 8/6/10 - others taken 8/14/19.