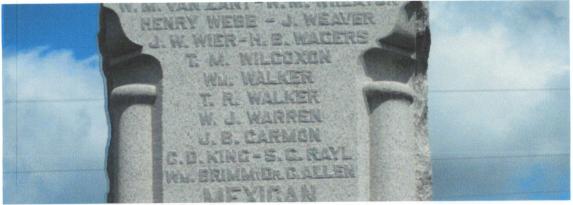

|

Thank you for your help, and attention to detail.

Sons of Union Veterans of the Civil War - Civil War Memorials Committee.

## Department of Iowa - Civil War Monuments

Wapello County - Agency

## **Civil War Soldier**

This is a nice monument in the Agency cemetery. It is granite and about 18 feet high. Names of soldiers are on the side panels of the monument - included are unknown soldiers buried in the South and and veterans of the Mexican War. Agency is just south of Highway 34. Follow Hazel Street south of town to the cemetery. The first photo was taken 8/6/10 - others taken 8/14/19.