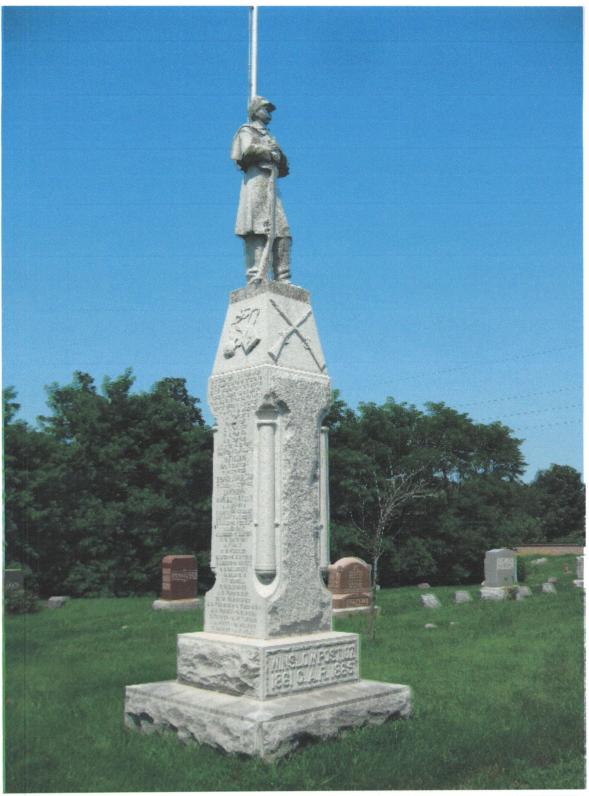

|

Thank you for your help, and attention to detail.

Sons of Union Veterans of the Civil War - Civil War Memorials Committee.

## Department of Iowa - Civil War Monuments

Wapello County - Agency

## **Civil War Soldier**

This is a nice monument in the Agency cemetery. It is granite and about 18 feet high. Names of soldiers are on the side panels of the monument - included are unknown soldiers buried in the South and and veterans of the Mexican War. Agency is just south of Highway 34. Follow Hazel Street south of town to the cemetery. The first photo was taken 8/6/10 - others taken 8/14/19.