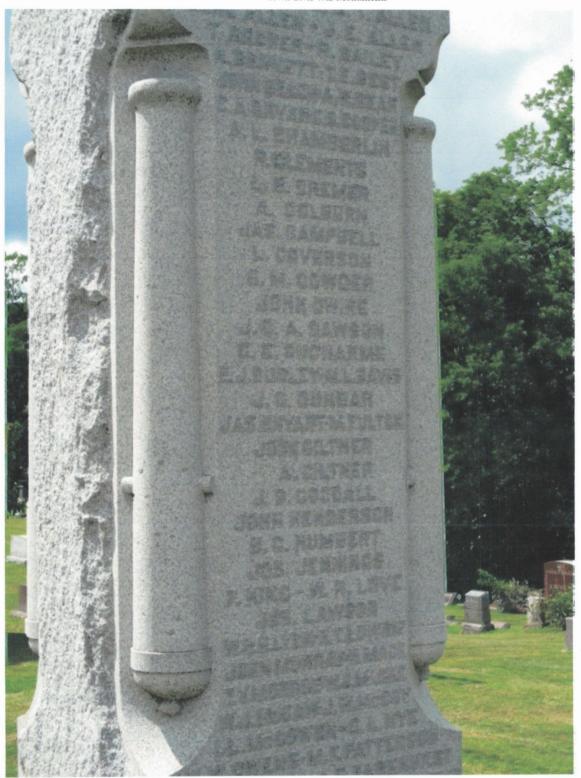

|

Thank you for your help, and attention to detail.

Sons of Union Veterans of the Civil War - Civil War Memorials Committee.

## Department of Iowa - Civil War Monuments

Wapello County - Agency

## **Civil War Soldier**

This is a nice monument in the Agency cemetery. It is granite and about 18 feet high. Names of soldiers are on the side panels of the monument - included are unknown soldiers buried in the South and and veterans of the Mexican War. Agency is just south of Highway 34. Follow Hazel Street south of town to the cemetery. The first photo was taken 8/6/10 - others taken 8/14/19.