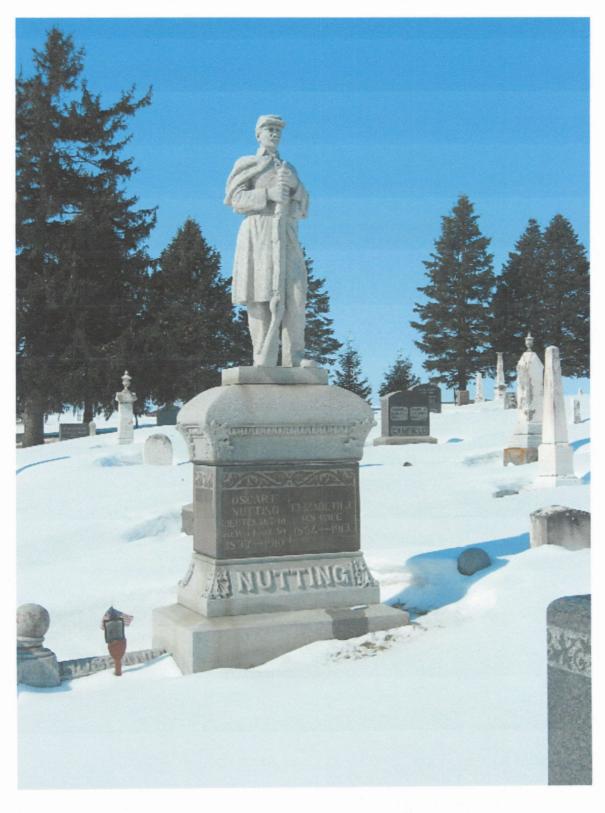

## **Department of Iowa - Civil War Monuments**

**Dubuque County - Cascade** 

Oscar F. Nutting Memorial

Oscar Nutting was a Lieutenant in the 1st Wisconsin Light Artillery. This memorial has a 6 foot soldier with a polished red granite base. The Cascade Protestant Cemetery is on the west side of town. The memorial can be seen from McKinley Street, the road running along the east side of the cemetery. The first photo was taken 3/9/08 - the second one 6/17/17.