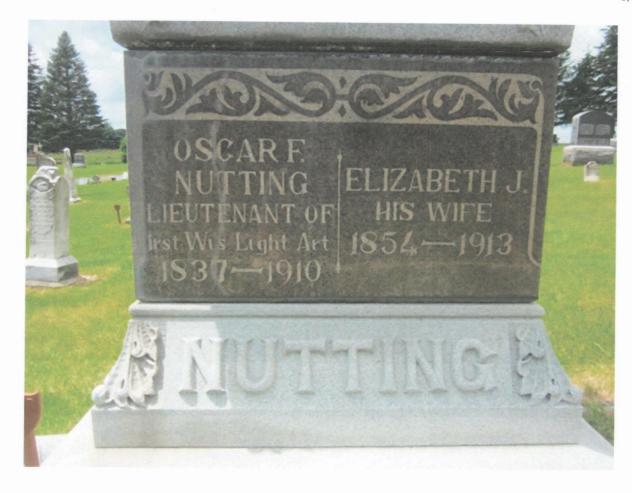

## **Department of Iowa - Civil War Monuments**

**Dubuque County - Cascade** 

Oscar F. Nutting Memorial

Oscar Nutting was a Lieutenant in the 1st Wisconsin Light Artillery. This memorial has a 6 foot soldier with a polished red granite base. The Cascade Protestant Cemetery is on the west side of town. The memorial can be seen from McKinley Street, the road running along the east side of the cemetery. The first photo was taken 3/9/08 - the second one 6/17/17.