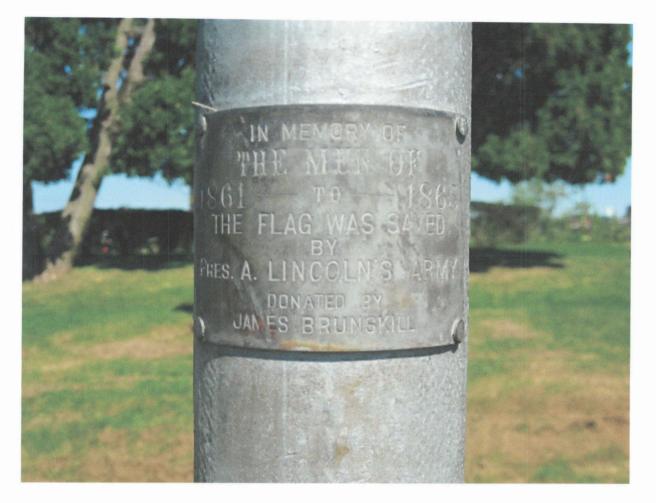

>This form may be photocopied.<

©2007-2015 Sons of Union Veterans of the Civil War, a Corporation

| FORM CWM #61 PAGE 2                                                                                                                                                                                                                                                                                                                                                                                                                                                                                                                                                                                                                                                                                                                                                                                                                                                                                                                          |
|----------------------------------------------------------------------------------------------------------------------------------------------------------------------------------------------------------------------------------------------------------------------------------------------------------------------------------------------------------------------------------------------------------------------------------------------------------------------------------------------------------------------------------------------------------------------------------------------------------------------------------------------------------------------------------------------------------------------------------------------------------------------------------------------------------------------------------------------------------------------------------------------------------------------------------------------|
| For Historic Marker or Plaque:                                                                                                                                                                                                                                                                                                                                                                                                                                                                                                                                                                                                                                                                                                                                                                                                                                                                                                               |
| Material of Plaque or Historical Marker / Tablet =                                                                                                                                                                                                                                                                                                                                                                                                                                                                                                                                                                                                                                                                                                                                                                                                                                                                                           |
| For Cannons with/without monument:                                                                                                                                                                                                                                                                                                                                                                                                                                                                                                                                                                                                                                                                                                                                                                                                                                                                                                           |
| Material of Cannon = Bronze Iron Type of Cannon (if known)       RifledYES NO         Markings: Muzzle Base Ring/Breech       Base Ring/Breech                                                                                                                                                                                                                                                                                                                                                                                                                                                                                                                                                                                                                                                                                                                                                                                               |
| Markings: MuzzleBase Ring/Breech                                                                                                                                                                                                                                                                                                                                                                                                                                                                                                                                                                                                                                                                                                                                                                                                                                                                                                             |
| Left Trunion Right Trunion<br>Is inert ammunition a part of the Memorial? Yes No                                                                                                                                                                                                                                                                                                                                                                                                                                                                                                                                                                                                                                                                                                                                                                                                                                                             |
| [For camp/department monuments officer's use: Cannon on list of known ordnance] YesNo                                                                                                                                                                                                                                                                                                                                                                                                                                                                                                                                                                                                                                                                                                                                                                                                                                                        |
| For Other Memorials: (flag pole, G.A.R. buildings, stained glass windows, etc.)                                                                                                                                                                                                                                                                                                                                                                                                                                                                                                                                                                                                                                                                                                                                                                                                                                                              |
| What best describes the memorial                                                                                                                                                                                                                                                                                                                                                                                                                                                                                                                                                                                                                                                                                                                                                                                                                                                                                                             |
| Materials of the Memorial                                                                                                                                                                                                                                                                                                                                                                                                                                                                                                                                                                                                                                                                                                                                                                                                                                                                                                                    |
| Complete for All Memorials         Approximate Dimensions (indicate unit of measure) - taken from tallest / widest points <u>6</u> f+.(soldim)<br><u>12</u> Width <u>12</u> Depth or <u>Diameter</u> <u>12</u> Width <u>12</u> Depth or <u>Diameter</u> <u>12</u> FF + table won undert          For Memorials with multiple Sculptures, please record this information on a separate sheet of paper for each statue (service, pose, etc) and attach to this form. Please describe the "pose" of each statue and any weapons/implements involved (in case your photos become separated from this form). Thank you!          Markings/Inscriptions (on stone-work / metal-work of monument, base, sculpture)         Maker or Fabricator mark / name? If so, give name & location found         Please attach legible photographs of all text &/or Record the text in the space below. Please use the addendum – exercise sheet if accenters. |
| see photo for inscriptions on East ride of monument.                                                                                                                                                                                                                                                                                                                                                                                                                                                                                                                                                                                                                                                                                                                                                                                                                                                                                         |
| This is from a 2008 photo. When I viewed monument<br>in 2017, I could not read it as algae or Irchens<br>were taking over. There was also inscriptions on the<br>north and south ride of stone but I could not<br>worke it out.<br>Also shown is small plague on flegpole.                                                                                                                                                                                                                                                                                                                                                                                                                                                                                                                                                                                                                                                                   |

#### James Brunskill Memorial

James Brunskill served in Company C of the Iowa 21st Infantry Regiment from 1862-65. This memorial is about 12 feet high in the Center Grove Cemetery. The inscription tells about his service. There is also a small plaque on the flagpole indicating that Brunskill donated a flag from the CW. The cemetery is south of Highway 20 on the SW side of Dubuque. Look for the steeple of Center Grove United Methodist Church. The memorial is near the church - look for the flagpole. Photos taken 7/23/08.