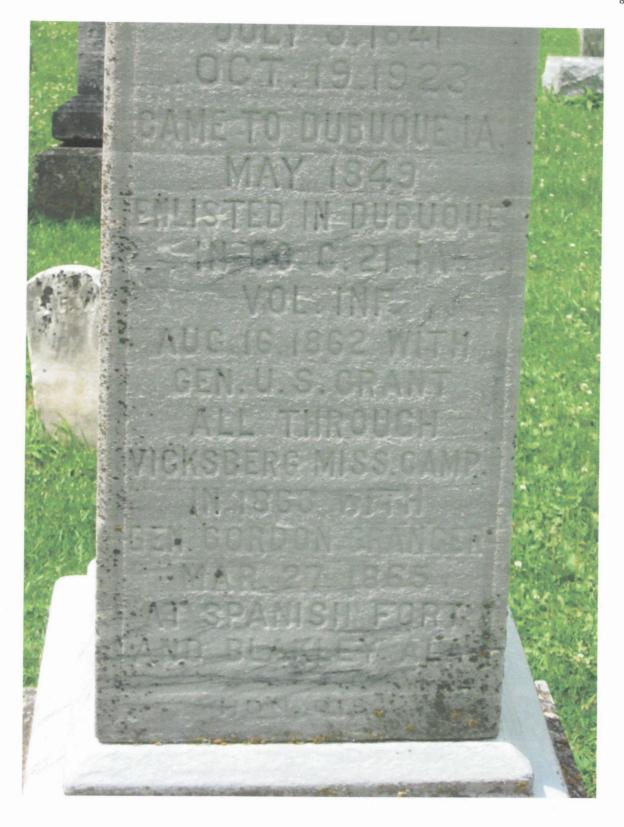

>This form may be photocopied.<

©2007-2015 Sons of Union Veterans of the Civil War, a Corporation

| FORM CWM #61 PAGE 2                                                                                                                                                                                                                                                                                                                                                                                                                                                                                                                                                                                                                                                                                                                                                                                                                                                                                                                          |
|----------------------------------------------------------------------------------------------------------------------------------------------------------------------------------------------------------------------------------------------------------------------------------------------------------------------------------------------------------------------------------------------------------------------------------------------------------------------------------------------------------------------------------------------------------------------------------------------------------------------------------------------------------------------------------------------------------------------------------------------------------------------------------------------------------------------------------------------------------------------------------------------------------------------------------------------|
| For Historic Marker or Plaque:                                                                                                                                                                                                                                                                                                                                                                                                                                                                                                                                                                                                                                                                                                                                                                                                                                                                                                               |
| Material of Plaque or Historical Marker / Tablet =                                                                                                                                                                                                                                                                                                                                                                                                                                                                                                                                                                                                                                                                                                                                                                                                                                                                                           |
| For Cannons with/without monument:                                                                                                                                                                                                                                                                                                                                                                                                                                                                                                                                                                                                                                                                                                                                                                                                                                                                                                           |
| Material of Cannon = Bronze Iron Type of Cannon (if known)       RifledYES NO         Markings: Muzzle Base Ring/Breech       Base Ring/Breech                                                                                                                                                                                                                                                                                                                                                                                                                                                                                                                                                                                                                                                                                                                                                                                               |
| Markings: MuzzleBase Ring/Breech                                                                                                                                                                                                                                                                                                                                                                                                                                                                                                                                                                                                                                                                                                                                                                                                                                                                                                             |
| Left Trunion Right Trunion<br>Is inert ammunition a part of the Memorial? Yes No                                                                                                                                                                                                                                                                                                                                                                                                                                                                                                                                                                                                                                                                                                                                                                                                                                                             |
| [For camp/department monuments officer's use: Cannon on list of known ordnance] YesNo                                                                                                                                                                                                                                                                                                                                                                                                                                                                                                                                                                                                                                                                                                                                                                                                                                                        |
| For Other Memorials: (flag pole, G.A.R. buildings, stained glass windows, etc.)                                                                                                                                                                                                                                                                                                                                                                                                                                                                                                                                                                                                                                                                                                                                                                                                                                                              |
| What best describes the memorial                                                                                                                                                                                                                                                                                                                                                                                                                                                                                                                                                                                                                                                                                                                                                                                                                                                                                                             |
| Materials of the Memorial                                                                                                                                                                                                                                                                                                                                                                                                                                                                                                                                                                                                                                                                                                                                                                                                                                                                                                                    |
| Complete for All Memorials         Approximate Dimensions (indicate unit of measure) - taken from tallest / widest points <u>6</u> f+.(soldim)<br><u>12</u> Width <u>12</u> Depth or <u>Diameter</u> <u>12</u> Width <u>12</u> Depth or <u>Diameter</u> <u>12</u> FF + table won undert          For Memorials with multiple Sculptures, please record this information on a separate sheet of paper for each statue (service, pose, etc) and attach to this form. Please describe the "pose" of each statue and any weapons/implements involved (in case your photos become separated from this form). Thank you!          Markings/Inscriptions (on stone-work / metal-work of monument, base, sculpture)         Maker or Fabricator mark / name? If so, give name & location found         Please attach legible photographs of all text &/or Record the text in the space below. Please use the addendum – exercise sheet if accenters. |
| see photo for inscriptions on East ride of monument.                                                                                                                                                                                                                                                                                                                                                                                                                                                                                                                                                                                                                                                                                                                                                                                                                                                                                         |
| This is from a 2008 photo. When I viewed monument<br>in 2017, I could not read it as algae or Irchens<br>were taking over. There was also inscriptions on the<br>north and south ride of stone but I could not<br>worke it out.<br>Also shown is small plague on flegpole.                                                                                                                                                                                                                                                                                                                                                                                                                                                                                                                                                                                                                                                                   |

#### James Brunskill Memorial

James Brunskill served in Company C of the Iowa 21st Infantry Regiment from 1862-65. This memorial is about 12 feet high in the Center Grove Cemetery. The inscription tells about his service. There is also a small plaque on the flagpole indicating that Brunskill donated a flag from the CW. The cemetery is south of Highway 20 on the SW side of Dubuque. Look for the steeple of Center Grove United Methodist Church. The memorial is near the church - look for the flagpole. Photos taken 7/23/08.