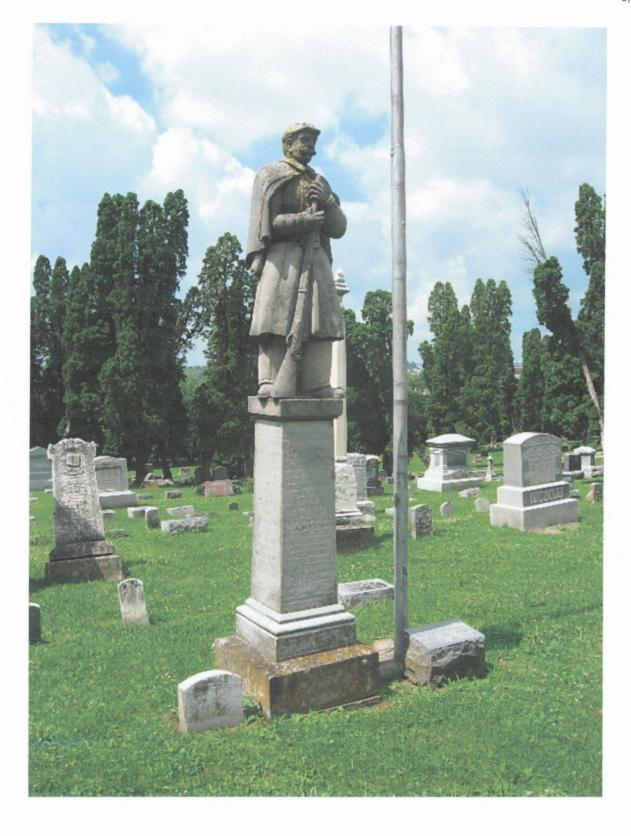

## Type of Memorial (check all applicable)

| Monumentwith Sculpturewithout Sculpturewith Cannonstandalone CannonHistorical MarkerPlaqueOther (flag pole, G.A.R. buildings, stained glass windows, etc.)                                                                                                                                                                                                                                                                                                                                                    |
|---------------------------------------------------------------------------------------------------------------------------------------------------------------------------------------------------------------------------------------------------------------------------------------------------------------------------------------------------------------------------------------------------------------------------------------------------------------------------------------------------------------|
| AffiliationGARMOLLUSSUVCWWRCASUVCWLGARDUVCWOther                                                                                                                                                                                                                                                                                                                                                                                                                                                              |
| If known, record name and number of post, camp, corps, auxiliary, tent, circle or appropriate information of other groups:<br>This is a tombsterne for James Brunshill with 6 furt<br>statue of a CW Soldier on top                                                                                                                                                                                                                                                                                           |
| Original Dedication Date Oct. 19, 1923 Please consult any/all newspaper archives for a local paper's article that would have information on the first dedication ceremony and/or other facts on the memorial. Please submit a copy of your findings with full identification of the paper & date of publication. Thank you.                                                                                                                                                                                   |
| Location<br>The Memorial is currently located at:<br>Street/Road address or site location <u>Cemetery of Center Grave United</u><br><u>Methodist Church - 3140 Brunshill</u> GPS Coordinates <u>42.491266 - 90.711083</u><br>City/Village &/or Township <u>Dubugue</u><br>County <u>Dubugue</u> State <u>Towa</u> Zip Code <u>52003</u>                                                                                                                                                                       |
| The front of the Memorial faces: North SouthEast West                                                                                                                                                                                                                                                                                                                                                                                                                                                         |
| Government Body, Agency, or Individual Owner<br>Name <u>Center</u> Grove United Methodist Church<br>Dept./Div.<br>Street Address <u>3140 Brunskill</u> Rd_<br>City <u>Dubuque</u> State <u>Iowa</u> Zip Code <u>52003</u><br>Contact Person <u>Steven Lamb</u> Telephone (53) <u>582-9157</u> ext<br><u>563 599-6230</u> (Paster)<br>Is Memorial on the National Register of Historic Places <u>Yes</u> No ID # if known                                                                                      |
| For Monuments with/without sculpture:         Physical Details         Material of Monument or base under a Sculpture or Cannon =Stone ConcreteMetalOther         If known, name specific material (color of granite, marble, etc.)         Material of the SculptureStone Concrete MetalOther         If known, name specific material (color of granite, marble, etc.)         Material of the SculptureStone Concrete MetalOther         If known, name specific material (color of granite, marble, etc.) |

#### James Brunskill Memorial

James Brunskill served in Company C of the Iowa 21st Infantry Regiment from 1862-65. This memorial is about 12 feet high in the Center Grove Cemetery. The inscription tells about his service. There is also a small plaque on the flagpole indicating that Brunskill donated a flag from the CW. The cemetery is south of Highway 20 on the SW side of Dubuque. Look for the steeple of Center Grove United Methodist Church. The memorial is near the church - look for the flagpole. Photos taken 7/23/08.