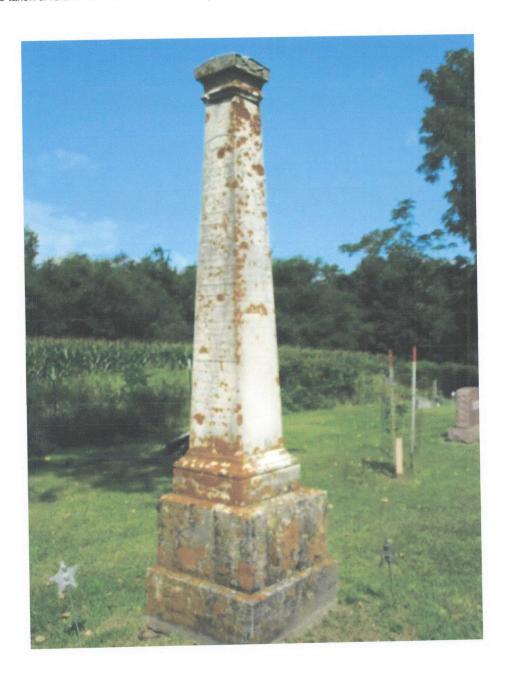

This 8 foot marble shaft is located in a country cemetery back of Bay Church. This very early monument was dedicated in August of 1865 in memory of the 14 young men from the area that gave their lives. There are inscriptions on the four sides with these names. Unfortunately the monument was covered with algae on my most recent visit. The second photo lists the 14 soldiers. An annual Decoration Day service is conducted which closely follows the first service which occurred on May 30, 1866. The cemetery is located a distance in back of the historic Bay Church which was erected in 1873 and restored in 1996. Thank you to SUVCW member James Johnston for providing information about this historic monument and the Decoration Day ceremony. The final photo shows SUVCW members, mostly from the Mitchell Camp in Marion, who participated in the 2014 ceremony.