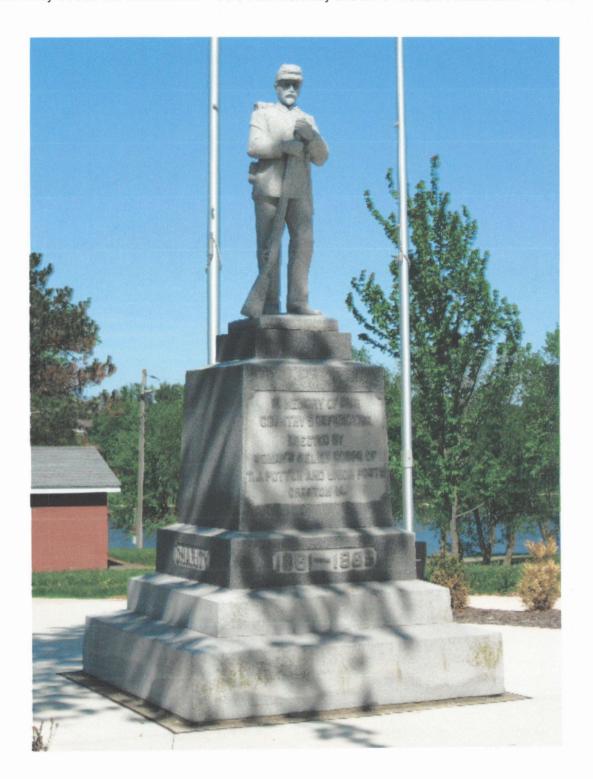

## **Department of Iowa - Civil War Monuments**

Union County - Creston

## Civil War Soldier in Park

This monument is in a nice setting in McKinley Park in Creston. It is granite and is about 15 feet high. It was dedicated in 1911. Recently, a very attractive entrance has been updateed with flags, landscaping, and benches. From downtown, take Adams Street west to McKinley Street. The monument is visible from McKinley and Lake Avenue. Photos taken 5/16/09.