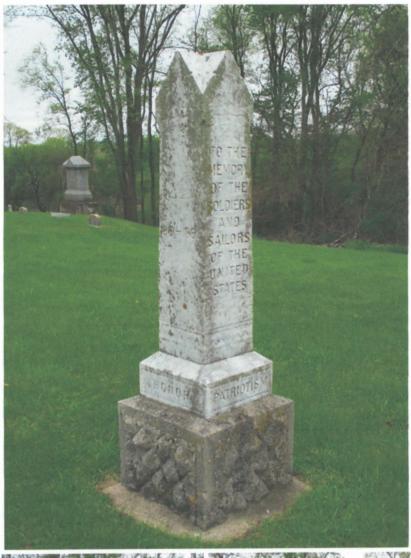

| For Historic Marker of Plaque:                                                                                                                                                                                                                                                                                    |
|-------------------------------------------------------------------------------------------------------------------------------------------------------------------------------------------------------------------------------------------------------------------------------------------------------------------|
| Material of Plaque or Historical Marker / Tablet =                                                                                                                                                                                                                                                                |
| For Cannons with/without monument:                                                                                                                                                                                                                                                                                |
| Material of Cannon = BronzeIron Type of Cannon (if known) RifledYESNO                                                                                                                                                                                                                                             |
| Markings: MuzzleBase Ring/Breech                                                                                                                                                                                                                                                                                  |
| Left Trunion Right Trunion                                                                                                                                                                                                                                                                                        |
| Left Trunion Right Trunion No                                                                                                                                                                                                                                                                                     |
| [For camp/department monuments officer's use: Cannon on list of known ordnance] YesNo                                                                                                                                                                                                                             |
| For Other Memorials: (flag pole, G.A.R. buildings, stained glass windows, etc.)                                                                                                                                                                                                                                   |
| What best describes the memorial                                                                                                                                                                                                                                                                                  |
| Materials of the Memorial                                                                                                                                                                                                                                                                                         |
| Complete for All Memorials Approximate Dimensions (indicate unit of measure) - taken from tallest / widest points                                                                                                                                                                                                 |
| 6 47 Height 23" Width 23 Depth or Diameter                                                                                                                                                                                                                                                                        |
| For Memorials with multiple Sculptures, please record this information on a separate sneet of paper for each statue (service, pose, etc) and attach to this form. Please describe the "pose" of each statue and any weapons/implements involved (in case your photos become separated from this form). Thank you! |
| Markings/Inscriptions (on stone-work / metal-work of monument, base, sculpture)                                                                                                                                                                                                                                   |
| Maker or Fabricator mark / name? If so, give name & location found                                                                                                                                                                                                                                                |
| Please attach legible photographs of all text &/or Record the text in the space below. Please use the addendum – narrative sheet if necessary.                                                                                                                                                                    |
| See attached                                                                                                                                                                                                                                                                                                      |
| see attached<br>photos are not clear                                                                                                                                                                                                                                                                              |
| North "To the menory of the soldier and sailors of the United States" "Patriotism" east "GAR 1861-1865" "Honor"                                                                                                                                                                                                   |
| of the United States Par 100115m                                                                                                                                                                                                                                                                                  |
| 5000 10 10 10 10 10 10 10 10 10 10 10 10                                                                                                                                                                                                                                                                          |
| South "1914-1918" "Fidelity" west "1898-1902" "Courage"                                                                                                                                                                                                                                                           |
| West 1898 - 170 5. Court                                                                                                                                                                                                                                                                                          |
|                                                                                                                                                                                                                                                                                                                   |
|                                                                                                                                                                                                                                                                                                                   |

## **Department of Iowa - Civil War Monuments**

Franklin County - Chapin

Veterans Memorial at Old Chapin Cemetery

This monument is dedicated to veterans from the Civil War, Spanish-American War and World War I. It reads, "To the Memory of the Soldiers and Sailors of the United States." The words "Courage, Fidelity, Honor and Patriotism" are on the base of the monument. Old Chapin Cemetery is indeed an old and historic cemetery. Take 210th Street west of Chapin for 2 miles - then turn left or south on Mallard Avenue to the cemetery. The monument is hard to locate - at the old gate, go slightly left for 45 yards. Photos taken 5/19/20.