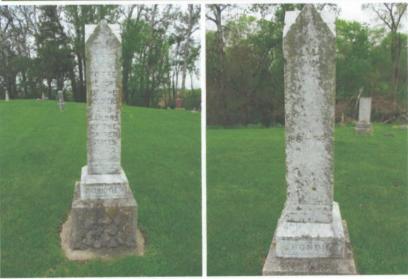

| For Historic Marker of Plaque:                                                                                                                                                                                                                                                                                    |
|-------------------------------------------------------------------------------------------------------------------------------------------------------------------------------------------------------------------------------------------------------------------------------------------------------------------|
| Material of Plaque or Historical Marker / Tablet =                                                                                                                                                                                                                                                                |
| For Cannons with/without monument:                                                                                                                                                                                                                                                                                |
| Material of Cannon = BronzeIron Type of Cannon (if known) RifledYESNO                                                                                                                                                                                                                                             |
| Markings: MuzzleBase Ring/Breech                                                                                                                                                                                                                                                                                  |
| Left Trunion Right Trunion                                                                                                                                                                                                                                                                                        |
| Left Trunion Right Trunion No                                                                                                                                                                                                                                                                                     |
| [For camp/department monuments officer's use: Cannon on list of known ordnance] YesNo                                                                                                                                                                                                                             |
| For Other Memorials: (flag pole, G.A.R. buildings, stained glass windows, etc.)                                                                                                                                                                                                                                   |
| What best describes the memorial                                                                                                                                                                                                                                                                                  |
| Materials of the Memorial                                                                                                                                                                                                                                                                                         |
| Complete for All Memorials Approximate Dimensions (indicate unit of measure) - taken from tallest / widest points                                                                                                                                                                                                 |
| 6 47 Height 23" Width 23 Depth or Diameter                                                                                                                                                                                                                                                                        |
| For Memorials with multiple Sculptures, please record this information on a separate sneet of paper for each statue (service, pose, etc) and attach to this form. Please describe the "pose" of each statue and any weapons/implements involved (in case your photos become separated from this form). Thank you! |
| Markings/Inscriptions (on stone-work / metal-work of monument, base, sculpture)                                                                                                                                                                                                                                   |
| Maker or Fabricator mark / name? If so, give name & location found                                                                                                                                                                                                                                                |
| Please attach legible photographs of all text &/or Record the text in the space below. Please use the addendum – narrative sheet if necessary.                                                                                                                                                                    |
| See attached                                                                                                                                                                                                                                                                                                      |
| see attached<br>photos are not clear                                                                                                                                                                                                                                                                              |
| North "To the menory of the soldier and sailors of the United States" "Patriotism" east "GAR 1861-1865" "Honor"                                                                                                                                                                                                   |
| of the United States Par 100115m                                                                                                                                                                                                                                                                                  |
| 5000 10 10 10 10 10 10 10 10 10 10 10 10                                                                                                                                                                                                                                                                          |
| South "1914-1918" "Fidelity" west "1898-1902" "Courage"                                                                                                                                                                                                                                                           |
| West 1898 - 170 5. Court                                                                                                                                                                                                                                                                                          |
|                                                                                                                                                                                                                                                                                                                   |
|                                                                                                                                                                                                                                                                                                                   |

## **Department of Iowa - Civil War Monuments**

Franklin County - Chapin

Veterans Memorial at Old Chapin Cemetery

This monument is dedicated to veterans from the Civil War, Spanish-American War and World War I. It reads, "To the Memory of the Soldiers and Sailors of the United States." The words "Courage, Fidelity, Honor and Patriotism" are on the base of the monument. Old Chapin Cemetery is indeed an old and historic cemetery. Take 210th Street west of Chapin for 2 miles - then turn left or south on Mallard Avenue to the cemetery. The monument is hard to locate - at the old gate, go slightly left for 45 yards. Photos taken 5/19/20.