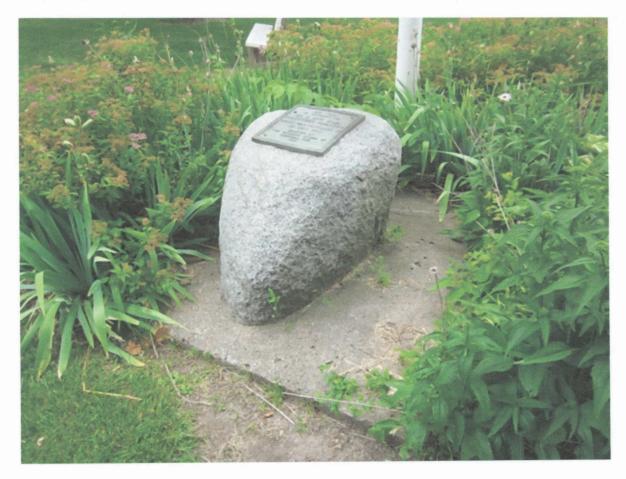

Redfield PAGE 1
Muster Plague

## Muster Plaque - Iowa 39th Infantry

Company H of the 39th Infantry Regiment was mustered in on this spot in Redfield. The town of Redfield was named in honor of Col. James Redfield of the Iowa 39th who was killed at the battle of Allatoona Pass, Georgia on October 5, 1864. This monument is located in the city park just west of the business district. Photos taken 6/23/17.