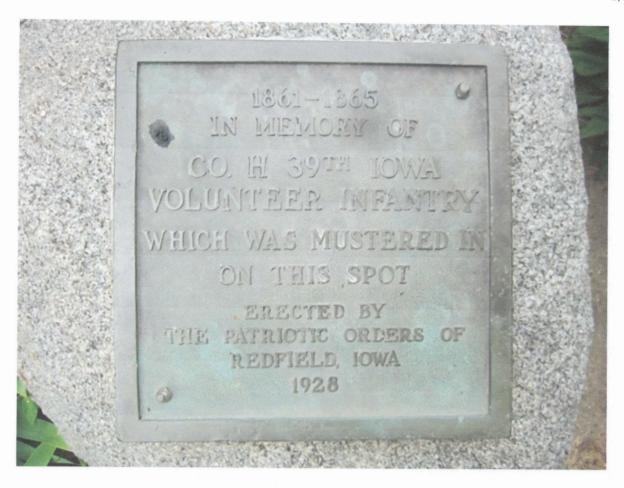

Redfield PAGE 1
Muster Plague

## Muster Plaque - Iowa 39th Infantry

Company H of the 39th Infantry Regiment was mustered in on this spot in Redfield. The town of Redfield was named in honor of Col. James Redfield of the Iowa 39th who was killed at the battle of Allatoona Pass, Georgia on October 5, 1864. This monument is located in the city park just west of the business district. Photos taken 6/23/17.